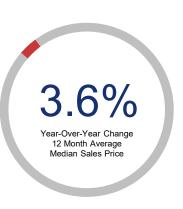

## Highlights:

- Median Sales Price is up 3.6% over a 12 month rolling average and up 6.9% from the same month last year.
- Inventory of Homes for Sale is up 29.4% over a 12 month rolling average and up 46.6% from the same month last year.
- Closed Sales are up 4.0% over a 12 month rolling average and up 16.4% from the same month last year.

|                             | June 2024 |             | June 2025 | + / -  |
|-----------------------------|-----------|-------------|-----------|--------|
| New Listings                | 459       | ~~~         | 492       | 7.2%   |
| Pending Sales               | 311       | ~~~         | 347       | 11.6%  |
| Closed Sales                | 323       | ~~~         | 376       | 16.4%  |
| Median Sales Price          | \$510,000 | <b></b>     | \$545,000 | 6.9%   |
| Average Sales Price         | \$636,684 | ~~~         | \$684,175 | 7.5%   |
| List to Sale Price Ratio    | 96.7%     | <b>~~~~</b> | 96.0%     | -0.7%  |
| Days on Market              | 66        |             | 79        | 19.7%  |
| Inventory of Homes for Sale | 1231      |             | 1805      | 46.6%  |
| Months Supply of Inventory  | 3.7       | ~~~         | 4.8       | 29.7%  |
| Single Family Permits       | 139       |             | 60        | -56.8% |

| 12 Month Avg | + / -  |
|--------------|--------|
| 557          | 13.8%  |
| 360          | 2.2%   |
| 330          | 4.0%   |
| \$531,063    | 3.6%   |
| \$628,526    | -0.8%  |
| 96.1%        | -3.9%  |
| 71           | 1.2%   |
| 1587         | 29.4%  |
| 4.6          | 18.6%  |
| 120          | -36.3% |
|              |        |