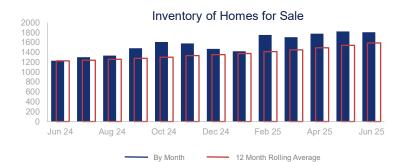

## Highlights:

- Median Sales Price is up 3.6% over a 12 month rolling average and up 6.9% from the same month last year.
- Inventory of Homes for Sale is up 29.4% over a 12 month rolling average and up 46.6% from the same month last year.
- Closed Sales are up 4.0% over a 12 month rolling average and up 16.4% from the same month last year.

|                             | June 2024 |             | June 2025 | + / -  |
|-----------------------------|-----------|-------------|-----------|--------|
| New Listings                | 459       | ~~~         | 492       | 7.2%   |
| Pending Sales               | 311       | ~~~         | 347       | 11.6%  |
| Closed Sales                | 323       | ~~~         | 376       | 16.4%  |
| Median Sales Price          | \$510,000 | <b></b>     | \$545,000 | 6.9%   |
| Average Sales Price         | \$636,684 | ~~~         | \$684,175 | 7.5%   |
| List to Sale Price Ratio    | 96.7%     | <b>~~~~</b> | 96.0%     | -0.7%  |
| Days on Market              | 66        |             | 79        | 19.7%  |
| Inventory of Homes for Sale | 1231      |             | 1805      | 46.6%  |
| Months Supply of Inventory  | 3.7       | ~~~         | 4.8       | 29.7%  |
| Single Family Permits       | 139       |             | 60        | -56.8% |

| 12 Month Avg | + / -  |
|--------------|--------|
| 557          | 13.8%  |
| 360          | 2.2%   |
| 330          | 4.0%   |
| \$531,063    | 3.6%   |
| \$628,526    | -0.8%  |
| 96.1%        | -3.9%  |
| 71           | 1.2%   |
| 1587         | 29.4%  |
| 4.6          | 18.6%  |
| 120          | -36.3% |
|              |        |