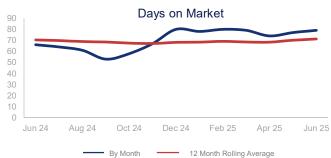

|                             | June 2024 |             | June 2025 | + / -  |
|-----------------------------|-----------|-------------|-----------|--------|
| New Listings                | 459       | ~~~         | 492       | 7.2%   |
| Pending Sales               | 311       | ~~~         | 347       | 11.6%  |
| Closed Sales                | 323       | ~~~         | 376       | 16.4%  |
| Median Sales Price          | \$510,000 | <b></b>     | \$545,000 | 6.9%   |
| Average Sales Price         | \$636,684 | ~~~         | \$684,175 | 7.5%   |
| List to Sale Price Ratio    | 96.7%     | <b>~~~~</b> | 96.0%     | -0.7%  |
| Days on Market              | 66        |             | 79        | 19.7%  |
| Inventory of Homes for Sale | 1231      |             | 1805      | 46.6%  |
| Months Supply of Inventory  | 3.7       | ~~~         | 4.8       | 29.7%  |
| Single Family Permits       | 139       |             | 60        | -56.8% |

| 12 Month Avg | + / -  |
|--------------|--------|
| 557          | 13.8%  |
| 360          | 2.2%   |
| 330          | 4.0%   |
| \$531,063    | 3.6%   |
| \$628,526    | -0.8%  |
| 96.1%        | -3.9%  |
| 71           | 1.2%   |
| 1587         | 29.4%  |
| 4.6          | 18.6%  |
| 120          | -36.3% |
|              |        |