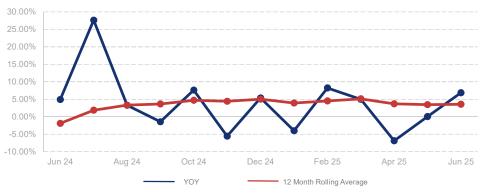

## % Change in Median Price

## Highlights:

- Median Sales Price is up 3.6% over a 12 month rolling average and up 6.9% from the same month last year.
- Inventory of Homes for Sale is up 29.4% over a 12 month rolling average and up 46.6% from the same month last year.
- Closed Sales are up 4.0% over a 12 month rolling average and up 16.4% from the same month last year.