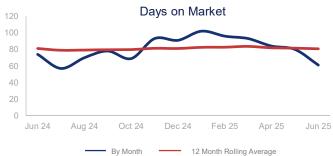

## Highlights:

- Median Sales Price is up 5.0% over a 12 month rolling average and up 6.2% from the same month last year.
- Inventory of Homes for Sale is up 15.8% over a 12 month rolling average and up 12.4% from the same month last year.
- Days on Market is down 0.5% over a 12 month rolling average and down 17.6% from the same month last year.

|                             | June 2024   |               | June 2025   | +/-    |
|-----------------------------|-------------|---------------|-------------|--------|
| New Listings                | 271         | <b>\\\\\\</b> | 281         | 3.7%   |
| Pending Sales               | 97          | ~~~           | 105         | 8.2%   |
| Closed Sales                | 95          | ~~~           | 94          | -1.1%  |
| Median Sales Price          | \$1,380,000 | ~~~           | \$1,465,138 | 6.2%   |
| Average Sales Price         | \$2,149,613 | ~~~           | \$2,314,769 | 7.7%   |
| List to Sale Price Ratio    | 95.4%       | <b>\</b>      | 95.2%       | -0.2%  |
| Days on Market              | 74          | <b>~~~</b>    | 61          | -17.6% |
| Inventory of Homes for Sale | 760         | ~~            | 854         | 12.4%  |
| Months Supply of Inventory  | 7.0         | ~~            | 9.1         | 30.0%  |
| Single Family Permits       | 4           |               | 4           | 0.0%   |

| 12 Month Avg | + / -  |
|--------------|--------|
| 191          | 9.3%   |
| 109          | 5.2%   |
| 115          | 12.3%  |
| \$1,453,398  | 5.0%   |
| \$2,424,496  | 9.7%   |
| 93.9%        | -6.4%  |
| 81           | -0.5%  |
| 710          | 15.8%  |
| 6.5          | 8.0%   |
| 4            | -67.9% |
|              |        |