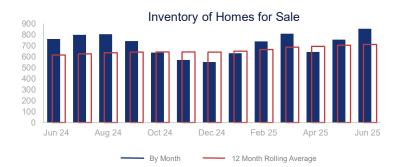

## Highlights:

- Median Sales Price is up 5.0% over a 12 month rolling average and up 6.2% from the same month last year.
- Inventory of Homes for Sale is up 15.8% over a 12 month rolling average and up 12.4% from the same month last year.
- Days on Market is down 0.5% over a 12 month rolling average and down 17.6% from the same month last year.

|                             | June 2024   |               | June 2025   | +/-    |
|-----------------------------|-------------|---------------|-------------|--------|
| New Listings                | 271         | <b>\\\\\\</b> | 281         | 3.7%   |
| Pending Sales               | 97          | ~~~           | 105         | 8.2%   |
| Closed Sales                | 95          | ~~~           | 94          | -1.1%  |
| Median Sales Price          | \$1,380,000 | ~~~           | \$1,465,138 | 6.2%   |
| Average Sales Price         | \$2,149,613 | ~~~           | \$2,314,769 | 7.7%   |
| List to Sale Price Ratio    | 95.4%       | <b>\</b>      | 95.2%       | -0.2%  |
| Days on Market              | 74          | <b>~~~</b>    | 61          | -17.6% |
| Inventory of Homes for Sale | 760         | ~~            | 854         | 12.4%  |
| Months Supply of Inventory  | 7.0         | ~~            | 9.1         | 30.0%  |
| Single Family Permits       | 4           |               | 4           | 0.0%   |

| 12 Month Avg | + / -  |
|--------------|--------|
| 191          | 9.3%   |
| 109          | 5.2%   |
| 115          | 12.3%  |
| \$1,453,398  | 5.0%   |
| \$2,424,496  | 9.7%   |
| 93.9%        | -6.4%  |
| 81           | -0.5%  |
| 710          | 15.8%  |
| 6.5          | 8.0%   |
| 4            | -67.9% |
|              |        |