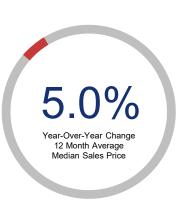

## Highlights:

- Median Sales Price is up 5.0% over a 12 month rolling average and up 6.2% from the same month last year.
- Inventory of Homes for Sale is up 15.8% over a 12 month rolling average and up 12.4% from the same month last year.
- Days on Market is down 0.5% over a 12 month rolling average and down 17.6% from the same month last year.