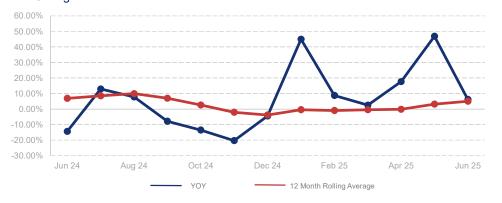

%   |
| List to Sale Price Ratio    | 95.4%       | <b>\</b>      | 95.2%       | -0.2%  |
| Days on Market              | 74          | <b>~~~</b>    | 61          | -17.6% |
| Inventory of Homes for Sale | 760         | ~~            | 854         | 12.4%  |
| Months Supply of Inventory  | 7.0         | ~~            | 9.1         | 30.0%  |
| Single Family Permits       | 4           |               | 4           | 0.0%   |

| 12 Month Avg | + / -  |
|--------------|--------|
| 191          | 9.3%   |
| 109          | 5.2%   |
| 115          | 12.3%  |
| \$1,453,398  | 5.0%   |
| \$2,424,496  | 9.7%   |
| 93.9%        | -6.4%  |
| 81           | -0.5%  |
| 710          | 15.8%  |
| 6.5          | 8.0%   |
| 4            | -67.9% |
|              |        |

## % Change in Median Price