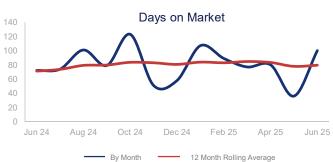

## Highlights:

- Median Sales Price is up 11.3% over a 12 month rolling average and up 46.6% from the same month last year.
- Inventory of Homes for Sale is up 16.2% over a 12 month rolling average and up 34.4% from the same month last year.
- Days on Market is up 11.7% over a 12 month rolling average and up 38.9% from the same month last year.

|                             | June 2024 |             | June 2025 | +/-    |
|-----------------------------|-----------|-------------|-----------|--------|
| New Listings                | 22        | ~~~         | 31        | 40.9%  |
| Pending Sales               | 13        | <b>✓</b> ✓✓ | 26        | 100.0% |
| Closed Sales                | 17        | -^-         | 10        | -41.2% |
| Median Sales Price          | \$279,000 | ~~~         | \$408,900 | 46.6%  |
| Average Sales Price         | \$304,010 | <b>~~~</b>  | \$458,945 | 51.0%  |
| List to Sale Price Ratio    | 93.7%     |             | 96.1%     | 2.6%   |
| Days on Market              | 72        | ~~~         | 100       | 38.9%  |
| Inventory of Homes for Sale | 90        | ~~~         | 121       | 34.4%  |
| Months Supply of Inventory  | 5.4       |             | 12.1      | 124.1% |
| Single Family Permits       | 5         | ~~~         | 8         | 60.0%  |

| 12 Month Avg | +/-   |
|--------------|-------|
| 25           | 9.0%  |
| 17           | -1.5% |
| 16           | -4.4% |
| \$344,468    | 11.3% |
| \$372,592    | 11.0% |
| 93.9%        | -6.2% |
| 79           | 11.7% |
| 97           | 16.2% |
| 6.1          | 22.8% |
| 6            | 16.9% |