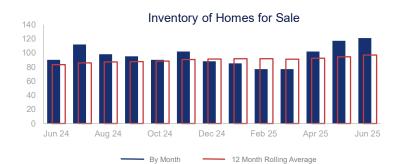

## Highlights:

- Median Sales Price is up 11.3% over a 12 month rolling average and up 46.6% from the same month last year.
- Inventory of Homes for Sale is up 16.2% over a 12 month rolling average and up 34.4% from the same month last year.
- Days on Market is up 11.7% over a 12 month rolling average and up 38.9% from the same month last year.

|                             | June 2024 |             | June 2025 | +/-    |
|-----------------------------|-----------|-------------|-----------|--------|
| New Listings                | 22        | ~~~         | 31        | 40.9%  |
| Pending Sales               | 13        | <b>✓</b> ✓✓ | 26        | 100.0% |
| Closed Sales                | 17        | -^-         | 10        | -41.2% |
| Median Sales Price          | \$279,000 | ~~~         | \$408,900 | 46.6%  |
| Average Sales Price         | \$304,010 | <b>~~~</b>  | \$458,945 | 51.0%  |
| List to Sale Price Ratio    | 93.7%     |             | 96.1%     | 2.6%   |
| Days on Market              | 72        | ~~~         | 100       | 38.9%  |
| Inventory of Homes for Sale | 90        | ~~~         | 121       | 34.4%  |
| Months Supply of Inventory  | 5.4       |             | 12.1      | 124.1% |
| Single Family Permits       | 5         | ~~~         | 8         | 60.0%  |

| 12 Month Avg | +/-   |
|--------------|-------|
| 25           | 9.0%  |
| 17           | -1.5% |
| 16           | -4.4% |
| \$344,468    | 11.3% |
| \$372,592    | 11.0% |
| 93.9%        | -6.2% |
| 79           | 11.7% |
| 97           | 16.2% |
| 6.1          | 22.8% |
| 6            | 16.9% |