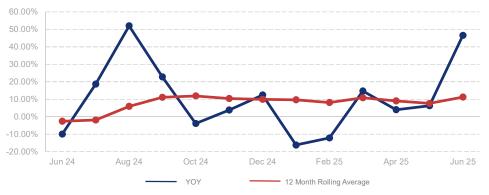

## % Change in Median Price

## Highlights:

- Median Sales Price is up 11.3% over a 12 month rolling average and up 46.6% from the same month last year.
- Inventory of Homes for Sale is up 16.2% over a 12 month rolling average and up 34.4% from the same month last year.
- Days on Market is up 11.7% over a 12 month rolling average and up 38.9% from the same month last year.

|                             | June 2024 |             | June 2025 | +/-    |
|-----------------------------|-----------|-------------|-----------|--------|
| New Listings                | 22        | ~~~         | 31        | 40.9%  |
| Pending Sales               | 13        | <b>✓</b> ✓✓ | 26        | 100.0% |
| Closed Sales                | 17        | -^-         | 10        | -41.2% |
| Median Sales Price          | \$279,000 | ~~~         | \$408,900 | 46.6%  |
| Average Sales Price         | \$304,010 | <b>~~~</b>  | \$458,945 | 51.0%  |
| List to Sale Price Ratio    | 93.7%     |             | 96.1%     | 2.6%   |
| Days on Market              | 72        | ~~~         | 100       | 38.9%  |
| Inventory of Homes for Sale | 90        | ~~~         | 121       | 34.4%  |
| Months Supply of Inventory  | 5.4       |             | 12.1      | 124.1% |
| Single Family Permits       | 5         | ~~~         | 8         | 60.0%  |

| 12 Month Avg | +/-   |
|--------------|-------|
| 25           | 9.0%  |
| 17           | -1.5% |
| 16           | -4.4% |
| \$344,468    | 11.3% |
| \$372,592    | 11.0% |
| 93.9%        | -6.2% |
| 79           | 11.7% |
| 97           | 16.2% |
| 6.1          | 22.8% |
| 6            | 16.9% |