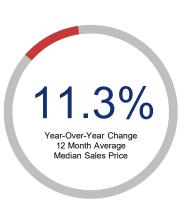

## Highlights:

- Median Sales Price is up 11.3% over a 12 month rolling average and up 46.6% from the same month last year.
- Inventory of Homes for Sale is up 16.2% over a 12 month rolling average and up 34.4% from the same month last year.
- Days on Market is up 11.7% over a 12 month rolling average and up 38.9% from the same month last year.

| 12 Month Avg | +/-   |
|--------------|-------|
| 25           | 9.0%  |
| 17           | -1.5% |
| 16           | -4.4% |
| \$344,468    | 11.3% |
| \$372,592    | 11.0% |
| 93.9%        | -6.2% |
| 79           | 11.7% |
| 97           | 16.2% |
| 6.1          | 22.8% |
| 6            | 16.9% |