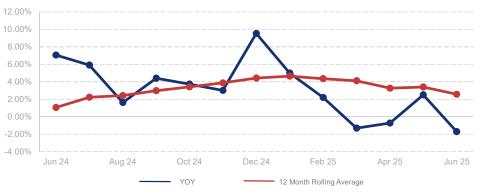

## % Change in Median Price

|                             | June 2024 |             | June 2025 | +/-   |
|-----------------------------|-----------|-------------|-----------|-------|
| New Listings                | 1476      | ~~~         | 1552      | 5.1%  |
| Pending Sales               | 972       |             | 942       | -3.1% |
| Closed Sales                | 1066      | ~~~         | 1117      | 4.8%  |
| Median Sales Price          | \$554,500 | ~~~         | \$545,000 | -1.7% |
| Average Sales Price         | \$643,309 | <b>~~~~</b> | \$658,819 | 2.4%  |
| List to Sale Price Ratio    | 98.4%     |             | 97.6%     | -0.8% |
| Days on Market              | 39        |             | 44        | 12.8% |
| Inventory of Homes for Sale | 2723      |             | 3613      | 32.7% |
| Months Supply of Inventory  | 2.8       | ~~~         | 3.2       | 14.3% |
| Single Family Permits       | 60        |             | 99        | 65.0% |

| 12 Month Avg | +/-   |
|--------------|-------|
| 1317         | 6.0%  |
| 865          | -2.5% |
| 967          | 2.1%  |
| \$536,810    | 2.6%  |
| \$633,865    | 3.8%  |
| 97.1%        | -2.6% |
| 50           | 15.3% |
| 2876         | 23.8% |
| 2.8          | 14.9% |
| 93           | -9.0% |