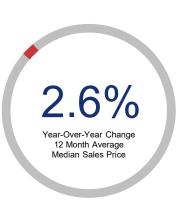

## Highlights:

- Median Sales Price is up 2.6% over a 12 month rolling average but down 1.7% from the same month last year.
- Inventory of Homes for Sale is up 23.8% over a 12 month rolling average and up 32.7% from the same month last year.
- Days on Market is up 15.3% over a 12 month rolling average and up 12.8% from the same month last year.