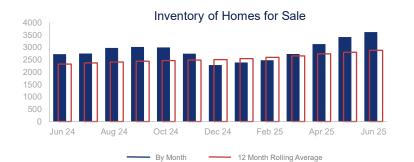

## Highlights:

- Median Sales Price is up 2.6% over a 12 month rolling average but down 1.7% from the same month last year.
- Inventory of Homes for Sale is up 23.8% over a 12 month rolling average and up 32.7% from the same month last year.
- Days on Market is up 15.3% over a 12 month rolling average and up 12.8% from the same month last year.

|                             | June 2024 |             | June 2025 | +/-   |
|-----------------------------|-----------|-------------|-----------|-------|
| New Listings                | 1476      | ~~~         | 1552      | 5.1%  |
| Pending Sales               | 972       |             | 942       | -3.1% |
| Closed Sales                | 1066      | ~~~         | 1117      | 4.8%  |
| Median Sales Price          | \$554,500 | ~~~         | \$545,000 | -1.7% |
| Average Sales Price         | \$643,309 | <b>~~~~</b> | \$658,819 | 2.4%  |
| List to Sale Price Ratio    | 98.4%     |             | 97.6%     | -0.8% |
| Days on Market              | 39        |             | 44        | 12.8% |
| Inventory of Homes for Sale | 2723      |             | 3613      | 32.7% |
| Months Supply of Inventory  | 2.8       | ~~~         | 3.2       | 14.3% |
| Single Family Permits       | 60        |             | 99        | 65.0% |

| 12 Month Avg | +/-   |
|--------------|-------|
| 1317         | 6.0%  |
| 865          | -2.5% |
| 967          | 2.1%  |
| \$536,810    | 2.6%  |
| \$633,865    | 3.8%  |
| 97.1%        | -2.6% |
| 50           | 15.3% |
| 2876         | 23.8% |
| 2.8          | 14.9% |
| 93           | -9.0% |