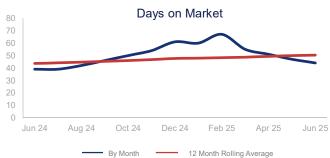

## Highlights:

- Median Sales Price is up 2.6% over a 12 month rolling average but down 1.7% from the same month last year.
- Inventory of Homes for Sale is up 23.8% over a 12 month rolling average and up 32.7% from the same month last year.
- Days on Market is up 15.3% over a 12 month rolling average and up 12.8% from the same month last year.

|                             | June 2024 |             | June 2025 | +/-   |
|-----------------------------|-----------|-------------|-----------|-------|
| New Listings                | 1476      | ~~~         | 1552      | 5.1%  |
| Pending Sales               | 972       |             | 942       | -3.1% |
| Closed Sales                | 1066      | ~~~         | 1117      | 4.8%  |
| Median Sales Price          | \$554,500 | ~~~         | \$545,000 | -1.7% |
| Average Sales Price         | \$643,309 | <b>~~~~</b> | \$658,819 | 2.4%  |
| List to Sale Price Ratio    | 98.4%     |             | 97.6%     | -0.8% |
| Days on Market              | 39        |             | 44        | 12.8% |
| Inventory of Homes for Sale | 2723      |             | 3613      | 32.7% |
| Months Supply of Inventory  | 2.8       | ~~~         | 3.2       | 14.3% |
| Single Family Permits       | 60        |             | 99        | 65.0% |

| 12 Month Avg | +/-   |
|--------------|-------|
| 1317         | 6.0%  |
| 865          | -2.5% |
| 967          | 2.1%  |
| \$536,810    | 2.6%  |
| \$633,865    | 3.8%  |
| 97.1%        | -2.6% |
| 50           | 15.3% |
| 2876         | 23.8% |
| 2.8          | 14.9% |
| 93           | -9.0% |