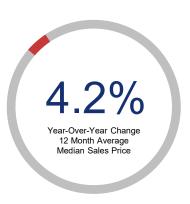

## Highlights:

- Median Sales Price is up 4.2% over a 12 month rolling average and up 1.1% from the same month last year.
- Inventory of Homes for Sale is up 46.1% over a 12 month rolling average and up 68.8% from the same month last year.
- Days on Market of 39 days is up 17.0% over a 12 month rolling average and up 34.5% from the same month last year.