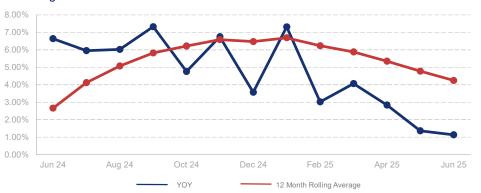

## % Change in Median Price

|                             | June 2024 |     | June 2025 | +/-    |
|-----------------------------|-----------|-----|-----------|--------|
| New Listings                | 3693      | ~~~ | 4305      | 16.6%  |
| Pending Sales               | 2863      | ~~~ | 2501      | -12.6% |
| Closed Sales                | 2629      | ~~~ | 2423      | -7.8%  |
| Median Sales Price          | \$441,975 | ~~~ | \$446,990 | 1.1%   |
| Average Sales Price         | \$547,310 | ~~~ | \$573,881 | 4.9%   |
| List to Sale Price Ratio    | 98.9%     | ~~~ | 98.2%     | -0.7%  |
| Days on Market              | 29        |     | 39        | 34.5%  |
| Inventory of Homes for Sale | 6009      |     | 10145     | 68.8%  |
| Months Supply of Inventory  | 2.4       |     | 4.2       | 75.0%  |
| Single Family Permits       | 405       | ~~~ | 231       | -43.0% |

| 12 Month Avg | +/-    |
|--------------|--------|
| 3959         | 18.2%  |
| 2547         | -2.1%  |
| 2415         | -0.9%  |
| \$443,278    | 4.2%   |
| \$547,949    | 4.8%   |
| 98.5%        | -1.4%  |
| 38           | 17.0%  |
| 8120         | 46.1%  |
| 3.2          | 43.5%  |
| 408          | -28.5% |
|              |        |