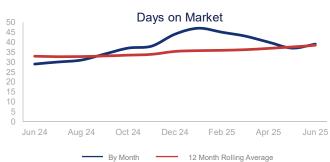

## Highlights:

- Median Sales Price is up 4.2% over a 12 month rolling average and up 1.1% from the same month last year.
- Inventory of Homes for Sale is up 46.1% over a 12 month rolling average and up 68.8% from the same month last year.
- Days on Market of 39 days is up 17.0% over a 12 month rolling average and up 34.5% from the same month last year.

|                             | June 2024 |     | June 2025 | +/-    |
|-----------------------------|-----------|-----|-----------|--------|
| New Listings                | 3693      | ~~~ | 4305      | 16.6%  |
| Pending Sales               | 2863      | ~~~ | 2501      | -12.6% |
| Closed Sales                | 2629      | ~~~ | 2423      | -7.8%  |
| Median Sales Price          | \$441,975 | ~~~ | \$446,990 | 1.1%   |
| Average Sales Price         | \$547,310 | ~~~ | \$573,881 | 4.9%   |
| List to Sale Price Ratio    | 98.9%     | ~~~ | 98.2%     | -0.7%  |
| Days on Market              | 29        |     | 39        | 34.5%  |
| Inventory of Homes for Sale | 6009      |     | 10145     | 68.8%  |
| Months Supply of Inventory  | 2.4       |     | 4.2       | 75.0%  |
| Single Family Permits       | 405       | ~~~ | 231       | -43.0% |

| 12 Month Avg | +/-    |
|--------------|--------|
| 3959         | 18.2%  |
| 2547         | -2.1%  |
| 2415         | -0.9%  |
| \$443,278    | 4.2%   |
| \$547,949    | 4.8%   |
| 98.5%        | -1.4%  |
| 38           | 17.0%  |
| 8120         | 46.1%  |
| 3.2          | 43.5%  |
| 408          | -28.5% |
|              |        |