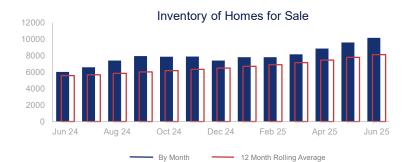

## Highlights:

- Median Sales Price is up 4.2% over a 12 month rolling average and up 1.1% from the same month last year.
- Inventory of Homes for Sale is up 46.1% over a 12 month rolling average and up 68.8% from the same month last year.
- Days on Market of 39 days is up 17.0% over a 12 month rolling average and up 34.5% from the same month last year.

|                             | June 2024 |     | June 2025 | +/-    |
|-----------------------------|-----------|-----|-----------|--------|
| New Listings                | 3693      | ~~~ | 4305      | 16.6%  |
| Pending Sales               | 2863      | ~~~ | 2501      | -12.6% |
| Closed Sales                | 2629      | ~~~ | 2423      | -7.8%  |
| Median Sales Price          | \$441,975 | ~~~ | \$446,990 | 1.1%   |
| Average Sales Price         | \$547,310 | ~~~ | \$573,881 | 4.9%   |
| List to Sale Price Ratio    | 98.9%     | ~~~ | 98.2%     | -0.7%  |
| Days on Market              | 29        |     | 39        | 34.5%  |
| Inventory of Homes for Sale | 6009      |     | 10145     | 68.8%  |
| Months Supply of Inventory  | 2.4       |     | 4.2       | 75.0%  |
| Single Family Permits       | 405       | ~~~ | 231       | -43.0% |

| 12 Month Avg | +/-    |
|--------------|--------|
| 3959         | 18.2%  |
| 2547         | -2.1%  |
| 2415         | -0.9%  |
| \$443,278    | 4.2%   |
| \$547,949    | 4.8%   |
| 98.5%        | -1.4%  |
| 38           | 17.0%  |
| 8120         | 46.1%  |
| 3.2          | 43.5%  |
| 408          | -28.5% |
|              |        |