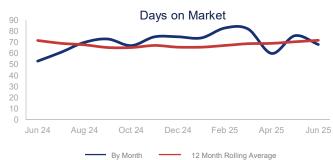

## Highlights:

- Median Sales Price is up 8.9% over a 12 month rolling average and up 11.7% from the same month last year.
- Inventory of Homes for Sale is up 46.3% over a 12 month rolling average and up 69.3% from the same month last year.
- Days on Market is up 0.2% over a 12 month rolling average and up 28.3% from the same month last year.

|                             | June 2024 |             | June 2025 | +/-    |
|-----------------------------|-----------|-------------|-----------|--------|
| New Listings                | 131       | ~~~         | 198       | 51.1%  |
| Pending Sales               | 105       | ~~~         | 112       | 6.7%   |
| Closed Sales                | 97        | ~~~         | 95        | -2.1%  |
| Median Sales Price          | \$380,455 | <b>~~~~</b> | \$425,000 | 11.7%  |
| Average Sales Price         | \$411,349 | ~~~~        | \$456,199 | 10.9%  |
| List to Sale Price Ratio    | 96.1%     | ~~~         | 95.9%     | -0.2%  |
| Days on Market              | 53        | ~~~~        | 68        | 28.3%  |
| Inventory of Homes for Sale | 374       |             | 633       | 69.3%  |
| Months Supply of Inventory  | 4.4       | ~~          | 6.7       | 50.6%  |
| Single Family Permits       | 15        | ~~~~        | 41        | 173.3% |

| 12 Month Avg | +/-    |
|--------------|--------|
| 155          | 27.0%  |
| 100          | 10.5%  |
| 96           | 16.1%  |
| \$402,674    | 8.9%   |
| \$442,553    | 9.0%   |
| 96.1%        | -3.8%  |
| 72           | 0.2%   |
| 485          | 46.3%  |
| 5.0          | 23.0%  |
| 22           | -37.8% |