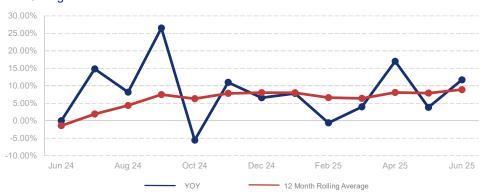

## % Change in Median Price

## Highlights:

- Median Sales Price is up 8.9% over a 12 month rolling average and up 11.7% from the same month last year.
- Inventory of Homes for Sale is up 46.3% over a 12 month rolling average and up 69.3% from the same month last year.
- Days on Market is up 0.2% over a 12 month rolling average and up 28.3% from the same month last year.