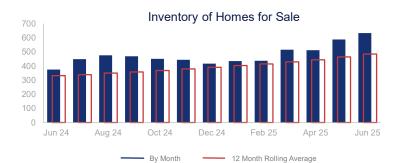

## Highlights:

- Median Sales Price is up 8.9% over a 12 month rolling average and up 11.7% from the same month last year.
- Inventory of Homes for Sale is up 46.3% over a 12 month rolling average and up 69.3% from the same month last year.
- Days on Market is up 0.2% over a 12 month rolling average and up 28.3% from the same month last year.

|                             | June 2024 |             | June 2025 | +/-    |
|-----------------------------|-----------|-------------|-----------|--------|
| New Listings                | 131       | ~~~         | 198       | 51.1%  |
| Pending Sales               | 105       | ~~~         | 112       | 6.7%   |
| Closed Sales                | 97        | ~~~         | 95        | -2.1%  |
| Median Sales Price          | \$380,455 | <b>~~~~</b> | \$425,000 | 11.7%  |
| Average Sales Price         | \$411,349 | ~~~~        | \$456,199 | 10.9%  |
| List to Sale Price Ratio    | 96.1%     | ~~~         | 95.9%     | -0.2%  |
| Days on Market              | 53        | ~~~~        | 68        | 28.3%  |
| Inventory of Homes for Sale | 374       |             | 633       | 69.3%  |
| Months Supply of Inventory  | 4.4       | ~~          | 6.7       | 50.6%  |
| Single Family Permits       | 15        | ~~~~        | 41        | 173.3% |

| 12 Month Avg | +/-    |
|--------------|--------|
| 155          | 27.0%  |
| 100          | 10.5%  |
| 96           | 16.1%  |
| \$402,674    | 8.9%   |
| \$442,553    | 9.0%   |
| 96.1%        | -3.8%  |
| 72           | 0.2%   |
| 485          | 46.3%  |
| 5.0          | 23.0%  |
| 22           | -37.8% |