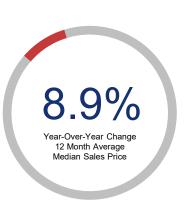

## Highlights:

- Median Sales Price is up 8.9% over a 12 month rolling average and up 11.7% from the same month last year.
- Inventory of Homes for Sale is up 46.3% over a 12 month rolling average and up 69.3% from the same month last year.
- Days on Market is up 0.2% over a 12 month rolling average and up 28.3% from the same month last year.