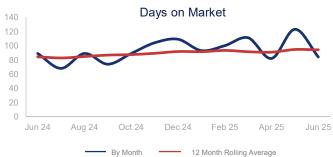

|                             | June 2024 |            | June 2025 | +/-     |
|-----------------------------|-----------|------------|-----------|---------|
| New Listings                | 72        | ~~~        | 106       | 47.2%   |
| Pending Sales               | 47        | ~~~        | 52        | 10.6%   |
| Closed Sales                | 50        | ~~~        | 52        | 4.0%    |
| Median Sales Price          | \$450,074 | <b>^</b>   | \$501,500 | 11.4%   |
| Average Sales Price         | \$504,524 | <b>~~~</b> | \$523,468 | 3.8%    |
| List to Sale Price Ratio    | 96.6%     | ~~~        | 95.0%     | -1.7%   |
| Days on Market              | 89        | ~~~^       | 84        | -5.6%   |
| Inventory of Homes for Sale | 284       | ~~~        | 397       | 39.8%   |
| Months Supply of Inventory  | 5.5       | ~~~        | 7.6       | 37.4%   |
| Single Family Permits       | 20        | ~~~        | 0         | -100.0% |

| 12 Month Avg | +/-   |
|--------------|-------|
| 97           | 15.5% |
| 55           | 1.1%  |
| 51           | 4.3%  |
| \$528,414    | 7.1%  |
| \$574,396    | 0.6%  |
| 95.7%        | -4.0% |
| 94           | 11.6% |
| 332          | 27.9% |
| 6.4          | 24.5% |
| 29           | -6.5% |