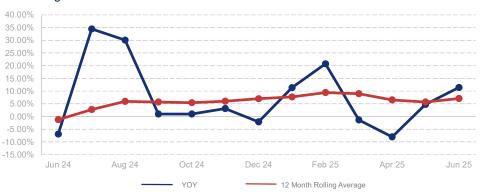

rage Sales Price         | \$504,524 | <b>~~~</b> | \$523,468 | 3.8%    |
| List to Sale Price Ratio    | 96.6%     | ~~~        | 95.0%     | -1.7%   |
| Days on Market              | 89        | ~~~^       | 84        | -5.6%   |
| Inventory of Homes for Sale | 284       | ~~~        | 397       | 39.8%   |
| Months Supply of Inventory  | 5.5       | ~~~        | 7.6       | 37.4%   |
| Single Family Permits       | 20        | ~~~        | 0         | -100.0% |

| 12 Month Avg | +/-   |
|--------------|-------|
| 97           | 15.5% |
| 55           | 1.1%  |
| 51           | 4.3%  |
| \$528,414    | 7.1%  |
| \$574,396    | 0.6%  |
| 95.7%        | -4.0% |
| 94           | 11.6% |
| 332          | 27.9% |
| 6.4          | 24.5% |
| 29           | -6.5% |

## % Change in Median Price