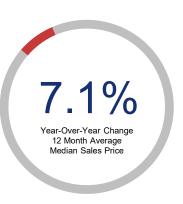

## Highlights:

- Median Sales Price is up 7.1% over a 12 month rolling average and up 11.4% from the same month last year.
- Inventory of Homes for Sale is up 27.9% over a 12 month rolling average and up 39.8% from the same month last year.
- Closed Sales are up 4.3% over a 12 month rolling average and up 4.0% from the same month last year.