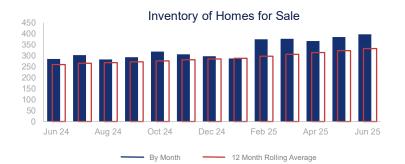

## Highlights:

- Median Sales Price is up 7.1% over a 12 month rolling average and up 11.4% from the same month last year.
- Inventory of Homes for Sale is up 27.9% over a 12 month rolling average and up 39.8% from the same month last year.
- Closed Sales are up 4.3% over a 12 month rolling average and up 4.0% from the same month last year.

|                             | June 2024 |            | June 2025 | +/-     |
|-----------------------------|-----------|------------|-----------|---------|
| New Listings                | 72        | ~~~        | 106       | 47.2%   |
| Pending Sales               | 47        | ~~~        | 52        | 10.6%   |
| Closed Sales                | 50        | ~~~        | 52        | 4.0%    |
| Median Sales Price          | \$450,074 | <b>^</b>   | \$501,500 | 11.4%   |
| Average Sales Price         | \$504,524 | <b>~~~</b> | \$523,468 | 3.8%    |
| List to Sale Price Ratio    | 96.6%     | ~~~        | 95.0%     | -1.7%   |
| Days on Market              | 89        | ~~~^       | 84        | -5.6%   |
| Inventory of Homes for Sale | 284       | ~~~        | 397       | 39.8%   |
| Months Supply of Inventory  | 5.5       | ~~~        | 7.6       | 37.4%   |
| Single Family Permits       | 20        | ~~~        | 0         | -100.0% |

| 12 Month Avg | +/-   |
|--------------|-------|
| 97           | 15.5% |
| 55           | 1.1%  |
| 51           | 4.3%  |
| \$528,414    | 7.1%  |
| \$574,396    | 0.6%  |
| 95.7%        | -4.0% |
| 94           | 11.6% |
| 332          | 27.9% |
| 6.4          | 24.5% |
| 29           | -6.5% |