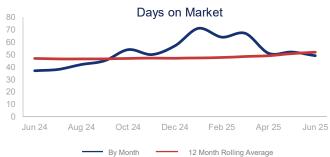

## Highlights:

- Median Sales Price is up 3.0% over a 12 month rolling average and up 1.0% from the same month last year.
- Inventory of Homes for Sale is up 20.9% over a 12 month rolling average and up 36.0% from the same month last year.
- Days on Market is up 10.7% over a 12 month rolling average and up 32.4% from the same month last year.

|                             | June 2024 |      | June 2025 | +/-    |
|-----------------------------|-----------|------|-----------|--------|
| New Listings                | 416       |      | 430       | 3.4%   |
| Pending Sales               | 277       | ~~~  | 275       | -0.7%  |
| Closed Sales                | 315       | ~~~  | 340       | 7.9%   |
| Median Sales Price          | \$525,000 | ~~~~ | \$530,000 | 1.0%   |
| Average Sales Price         | \$585,662 | ~~~~ | \$603,389 | 3.0%   |
| List to Sale Price Ratio    | 98.1%     | ~~~  | 97.2%     | -0.9%  |
| Days on Market              | 37        |      | 49        | 32.4%  |
| Inventory of Homes for Sale | 706       |      | 960       | 36.0%  |
| Months Supply of Inventory  | 2.5       | ~~   | 2.8       | 12.0%  |
| Single Family Permits       | 19        | ~~~~ | 2         | -89.5% |

| 12 Month Avg | + / - |
|--------------|-------|
| 373          | 5.6%  |
| 246          | -4.1% |
| 279          | 1.1%  |
| \$520,379    | 3.0%  |
| \$575,841    | 4.3%  |
| 97.1%        | -2.8% |
| 52           | 10.7% |
| 797          | 20.9% |
| 2.7          | 19.5% |
| 27           | 0.0%  |
|              |       |