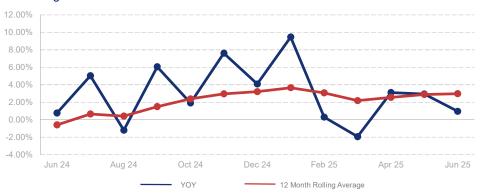

## % Change in Median Price

## Highlights:

- Median Sales Price is up 3.0% over a 12 month rolling average and up 1.0% from the same month last year.
- Inventory of Homes for Sale is up 20.9% over a 12 month rolling average and up 36.0% from the same month last year.
- Days on Market is up 10.7% over a 12 month rolling average and up 32.4% from the same month last year.

|                             | June 2024 |      | June 2025 | +/-    |
|-----------------------------|-----------|------|-----------|--------|
| New Listings                | 416       |      | 430       | 3.4%   |
| Pending Sales               | 277       | ~~~  | 275       | -0.7%  |
| Closed Sales                | 315       | ~~~  | 340       | 7.9%   |
| Median Sales Price          | \$525,000 | ~~~~ | \$530,000 | 1.0%   |
| Average Sales Price         | \$585,662 | ~~~~ | \$603,389 | 3.0%   |
| List to Sale Price Ratio    | 98.1%     | ~~~  | 97.2%     | -0.9%  |
| Days on Market              | 37        |      | 49        | 32.4%  |
| Inventory of Homes for Sale | 706       |      | 960       | 36.0%  |
| Months Supply of Inventory  | 2.5       | ~~   | 2.8       | 12.0%  |
| Single Family Permits       | 19        | ~~~~ | 2         | -89.5% |

| 12 Month Avg | + / - |
|--------------|-------|
| 373          | 5.6%  |
| 246          | -4.1% |
| 279          | 1.1%  |
| \$520,379    | 3.0%  |
| \$575,841    | 4.3%  |
| 97.1%        | -2.8% |
| 52           | 10.7% |
| 797          | 20.9% |
| 2.7          | 19.5% |
| 27           | 0.0%  |
|              |       |