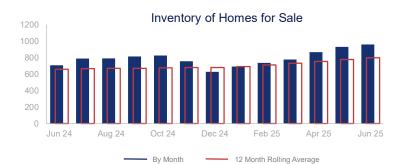

## Highlights:

- Median Sales Price is up 3.0% over a 12 month rolling average and up 1.0% from the same month last year.
- Inventory of Homes for Sale is up 20.9% over a 12 month rolling average and up 36.0% from the same month last year.
- Days on Market is up 10.7% over a 12 month rolling average and up 32.4% from the same month last year.

|                             | June 2024 |      | June 2025 | +/-    |
|-----------------------------|-----------|------|-----------|--------|
| New Listings                | 416       |      | 430       | 3.4%   |
| Pending Sales               | 277       | ~~~  | 275       | -0.7%  |
| Closed Sales                | 315       | ~~~  | 340       | 7.9%   |
| Median Sales Price          | \$525,000 | ~~~~ | \$530,000 | 1.0%   |
| Average Sales Price         | \$585,662 | ~~~~ | \$603,389 | 3.0%   |
| List to Sale Price Ratio    | 98.1%     | ~~~  | 97.2%     | -0.9%  |
| Days on Market              | 37        |      | 49        | 32.4%  |
| Inventory of Homes for Sale | 706       |      | 960       | 36.0%  |
| Months Supply of Inventory  | 2.5       | ~~   | 2.8       | 12.0%  |
| Single Family Permits       | 19        | ~~~~ | 2         | -89.5% |

| 12 Month Avg | + / - |
|--------------|-------|
| 373          | 5.6%  |
| 246          | -4.1% |
| 279          | 1.1%  |
| \$520,379    | 3.0%  |
| \$575,841    | 4.3%  |
| 97.1%        | -2.8% |
| 52           | 10.7% |
| 797          | 20.9% |
| 2.7          | 19.5% |
| 27           | 0.0%  |
|              |       |