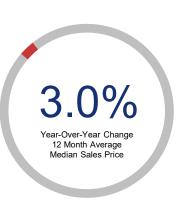

## Highlights:

- Median Sales Price is up 3.0% over a 12 month rolling average and up 1.0% from the same month last year.
- Inventory of Homes for Sale is up 20.9% over a 12 month rolling average and up 36.0% from the same month last year.
- Days on Market is up 10.7% over a 12 month rolling average and up 32.4% from the same month last year.

|                             | June 2024 |      | June 2025 | +/-    |
|-----------------------------|-----------|------|-----------|--------|
| New Listings                | 416       |      | 430       | 3.4%   |
| Pending Sales               | 277       | ~~~  | 275       | -0.7%  |
| Closed Sales                | 315       | ~~~  | 340       | 7.9%   |
| Median Sales Price          | \$525,000 | ~~~~ | \$530,000 | 1.0%   |
| Average Sales Price         | \$585,662 | ~~~~ | \$603,389 | 3.0%   |
| List to Sale Price Ratio    | 98.1%     | ~~~  | 97.2%     | -0.9%  |
| Days on Market              | 37        |      | 49        | 32.4%  |
| Inventory of Homes for Sale | 706       |      | 960       | 36.0%  |
| Months Supply of Inventory  | 2.5       | ~~   | 2.8       | 12.0%  |
| Single Family Permits       | 19        | ~~~~ | 2         | -89.5% |

| 12 Month Avg | + / - |
|--------------|-------|
| 373          | 5.6%  |
| 246          | -4.1% |
| 279          | 1.1%  |
| \$520,379    | 3.0%  |
| \$575,841    | 4.3%  |
| 97.1%        | -2.8% |
| 52           | 10.7% |
| 797          | 20.9% |
| 2.7          | 19.5% |
| 27           | 0.0%  |
|              |       |