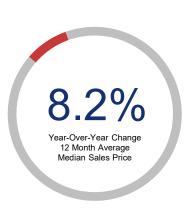

## Highlights:

- Median Sales Price is up 8.2% over a 12 month rolling average but down 17.5% from the same month last year.
- Inventory of Homes for Sale is up 12.0% over a 12 month rolling average but down 5.4% from the same month last year.
- Days on Market is up 30.0% over a 12 month rolling average but down 13.9% from the same month last year.