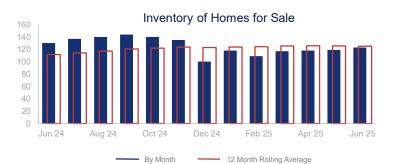

## Highlights:

- Median Sales Price is up 8.2% over a 12 month rolling average but down 17.5% from the same month last year.
- Inventory of Homes for Sale is up 12.0% over a 12 month rolling average but down 5.4% from the same month last year.
- Days on Market is up 30.0% over a 12 month rolling average but down 13.9% from the same month last year.

|                             | June 2024 |                                        | June 2025 | +/-    |
|-----------------------------|-----------|----------------------------------------|-----------|--------|
| New Listings                | 60        | \\\\\\\\\\\\\\\\\\\\\\\\\\\\\\\\\\\\\\ | 42        | -30.0% |
| Pending Sales               | 20        | ~~~                                    | 24        | 20.0%  |
| Closed Sales                | 22        | ~~~                                    | 22        | 0.0%   |
| Median Sales Price          | \$280,000 | <b>~</b>                               | \$231,000 | -17.5% |
| Average Sales Price         | \$310,198 | ~~~~                                   | \$231,757 | -25.3% |
| List to Sale Price Ratio    | 93.5%     | ~~~                                    | 92.0%     | -1.6%  |
| Days on Market              | 79        | ~~~                                    | 68        | -13.9% |
| Inventory of Homes for Sale | 130       | <b></b>                                | 123       | -5.4%  |
| Months Supply of Inventory  | 6.6       | ~~~                                    | 5.6       | -15.2% |
| Single Family Permits       | 0         |                                        | 0         |        |

| 12 Month Avg | +/-   |
|--------------|-------|
| 31           | 3.0%  |
| 16           | 1.6%  |
| 20           | 3.4%  |
| \$260,213    | 8.2%  |
| \$287,797    | -1.2% |
| 93.3%        | -6.2% |
| 94           | 30.0% |
| 125          | 12.0% |
| 6.3          | 11.2% |
| 1            | -6.3% |