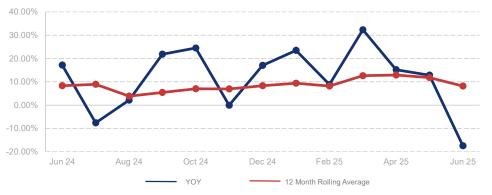

## % Change in Median Price

## Highlights:

- Median Sales Price is up 8.2% over a 12 month rolling average but down 17.5% from the same month last year.
- Inventory of Homes for Sale is up 12.0% over a 12 month rolling average but down 5.4% from the same month last year.
- Days on Market is up 30.0% over a 12 month rolling average but down 13.9% from the same month last year.

|                             | June 2024 |                                        | June 2025 | +/-    |
|-----------------------------|-----------|----------------------------------------|-----------|--------|
| New Listings                | 60        | \\\\\\\\\\\\\\\\\\\\\\\\\\\\\\\\\\\\\\ | 42        | -30.0% |
| Pending Sales               | 20        | ~~~                                    | 24        | 20.0%  |
| Closed Sales                | 22        | ~~~                                    | 22        | 0.0%   |
| Median Sales Price          | \$280,000 | <b>~</b>                               | \$231,000 | -17.5% |
| Average Sales Price         | \$310,198 | ~~~~                                   | \$231,757 | -25.3% |
| List to Sale Price Ratio    | 93.5%     | ~~~                                    | 92.0%     | -1.6%  |
| Days on Market              | 79        | ~~~                                    | 68        | -13.9% |
| Inventory of Homes for Sale | 130       | <b></b>                                | 123       | -5.4%  |
| Months Supply of Inventory  | 6.6       | ~~~                                    | 5.6       | -15.2% |
| Single Family Permits       | 0         |                                        | 0         |        |