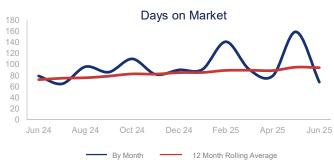

## Highlights:

- Median Sales Price is up 8.2% over a 12 month rolling average but down 17.5% from the same month last year.
- Inventory of Homes for Sale is up 12.0% over a 12 month rolling average but down 5.4% from the same month last year.
- Days on Market is up 30.0% over a 12 month rolling average but down 13.9% from the same month last year.

|                             | June 2024 |                                        | June 2025 | +/-    |
|-----------------------------|-----------|----------------------------------------|-----------|--------|
| New Listings                | 60        | \\\\\\\\\\\\\\\\\\\\\\\\\\\\\\\\\\\\\\ | 42        | -30.0% |
| Pending Sales               | 20        | ~~~                                    | 24        | 20.0%  |
| Closed Sales                | 22        | ~~~                                    | 22        | 0.0%   |
| Median Sales Price          | \$280,000 | <b>~</b>                               | \$231,000 | -17.5% |
| Average Sales Price         | \$310,198 | ~~~~                                   | \$231,757 | -25.3% |
| List to Sale Price Ratio    | 93.5%     | ~~~                                    | 92.0%     | -1.6%  |
| Days on Market              | 79        | ~~~                                    | 68        | -13.9% |
| Inventory of Homes for Sale | 130       | <b></b>                                | 123       | -5.4%  |
| Months Supply of Inventory  | 6.6       | ~~~                                    | 5.6       | -15.2% |
| Single Family Permits       | 0         |                                        | 0         |        |

| 12 Month Avg | +/-   |
|--------------|-------|
| 31           | 3.0%  |
| 16           | 1.6%  |
| 20           | 3.4%  |
| \$260,213    | 8.2%  |
| \$287,797    | -1.2% |
| 93.3%        | -6.2% |
| 94           | 30.0% |
| 125          | 12.0% |
| 6.3          | 11.2% |
| 1            | -6.3% |