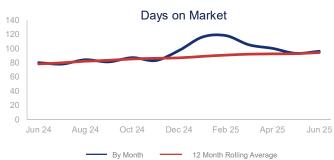

## Highlights:

- Median Sales Price is up 1.9% over a 12 month rolling average but down 3.5% from the same month last year.
- Inventory of Homes for Sale is up 28.2% over a 12 month rolling average and up 22.1% from the same month last year.
- Days on Market is up 20.5% over a 12 month rolling average and up 20.0% from the same month last year.

|                             | June 2024 |                                        | June 2025 | + / - |
|-----------------------------|-----------|----------------------------------------|-----------|-------|
| New Listings                | 637       | ~~~                                    | 688       | 8.0%  |
| Closed Sales                | 417       | ~~                                     | 486       | 16.5% |
| Median Sales Price          | \$285,000 | ~~~                                    | \$275,028 | -3.5% |
| Average Sales Price         | \$322,773 | <b>√</b>                               | \$327,607 | 1.5%  |
| List to Sale Price Ratio    | 98.4%     | \\\\\\\\\\\\\\\\\\\\\\\\\\\\\\\\\\\\\\ | 98.1%     | -0.3% |
| Days on Market              | 80        |                                        | 96        | 20.0% |
| Inventory of Homes for Sale | 2042      |                                        | 2494      | 22.1% |
| Months Supply of Inventory  | 4.9       |                                        | 5.1       | 4.3%  |
|                             |           |                                        |           |       |

| 12 Month Avg | +/-   |
|--------------|-------|
| 611          | -0.9% |
| 396          | 0.4%  |
| \$276,976    | 1.9%  |
| \$316,838    | 4.7%  |
| 97.6%        | -2.1% |
| 94           | 20.5% |
| 2189         | 28.2% |
| 5.6          | 28.2% |