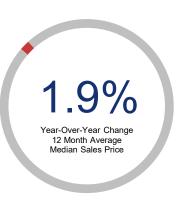

## Highlights:

- Median Sales Price is up 1.9% over a 12 month rolling average but down 3.5% from the same month last year.
- Inventory of Homes for Sale is up 28.2% over a 12 month rolling average and up 22.1% from the same month last year.
- Days on Market is up 20.5% over a 12 month rolling average and up 20.0% from the same month last year.