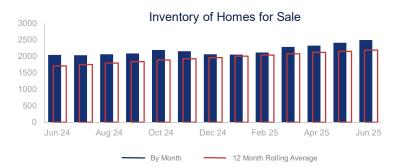

## Highlights:

- Median Sales Price is up 1.9% over a 12 month rolling average but down 3.5% from the same month last year.
- Inventory of Homes for Sale is up 28.2% over a 12 month rolling average and up 22.1% from the same month last year.
- Days on Market is up 20.5% over a 12 month rolling average and up 20.0% from the same month last year.

|                             | June 2024 |                                        | June 2025 | + / - |
|-----------------------------|-----------|----------------------------------------|-----------|-------|
| New Listings                | 637       | ~~~                                    | 688       | 8.0%  |
| Closed Sales                | 417       | ~~                                     | 486       | 16.5% |
| Median Sales Price          | \$285,000 | ~~~                                    | \$275,028 | -3.5% |
| Average Sales Price         | \$322,773 | <b>√</b>                               | \$327,607 | 1.5%  |
| List to Sale Price Ratio    | 98.4%     | \\\\\\\\\\\\\\\\\\\\\\\\\\\\\\\\\\\\\\ | 98.1%     | -0.3% |
| Days on Market              | 80        |                                        | 96        | 20.0% |
| Inventory of Homes for Sale | 2042      |                                        | 2494      | 22.1% |
| Months Supply of Inventory  | 4.9       |                                        | 5.1       | 4.3%  |
|                             |           |                                        |           |       |

| 12 Month Avg | +/-   |
|--------------|-------|
| 611          | -0.9% |
| 396          | 0.4%  |
| \$276,976    | 1.9%  |
| \$316,838    | 4.7%  |
| 97.6%        | -2.1% |
| 94           | 20.5% |
| 2189         | 28.2% |
| 5.6          | 28.2% |