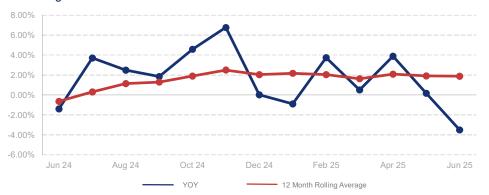

## % Change in Median Price

## Highlights:

- Median Sales Price is up 1.9% over a 12 month rolling average but down 3.5% from the same month last year.
- Inventory of Homes for Sale is up 28.2% over a 12 month rolling average and up 22.1% from the same month last year.
- Days on Market is up 20.5% over a 12 month rolling average and up 20.0% from the same month last year.