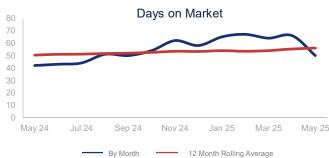

## Highlights:

- Median Sales Price is up 3.3% over a 12 month rolling average but down 4.2% from the same month last year.
- Inventory of Homes for Sale is up 27.2% over a 12 month rolling average and up 44.2% from the same month last year.
- Days on Market is up 11.0% over a 12 month rolling average and up 19.0% from the same month last year.

|                             | May 2024  |             | May 2025  | + / -  |
|-----------------------------|-----------|-------------|-----------|--------|
| New Listings                | 437       | ~~~         | 478       | 9.4%   |
| Pending Sales               | 265       | ~~~~        | 278       | 4.9%   |
| Closed Sales                | 312       |             | 353       | 13.1%  |
| Median Sales Price          | \$450,000 | <b>~~~</b>  | \$431,000 | -4.2%  |
| Average Sales Price         | \$511,983 | ~~^         | \$488,039 | -4.7%  |
| List to Sale Price Ratio    | 97.7%     | ~~~         | 97.3%     | -0.4%  |
| Days on Market              | 42        |             | 50        | 19.0%  |
| Inventory of Homes for Sale | 762       |             | 1099      | 44.2%  |
| Months Supply of Inventory  | 2.8       | <b></b>     | 3.1       | 10.7%  |
| Single Family Permits       | 46        | <b>~~~~</b> | 15        | -67.4% |

| 12 Month Avg | +/-    |
|--------------|--------|
| 403          | 10.0%  |
| 251          | 1.9%   |
| 277          | 3.1%   |
| \$440,177    | 3.3%   |
| \$509,661    | 3.7%   |
| 96.7%        | -3.1%  |
| 56           | 11.0%  |
| 966          | 27.2%  |
| 3.4          | 23.0%  |
| 20           | -40.2% |