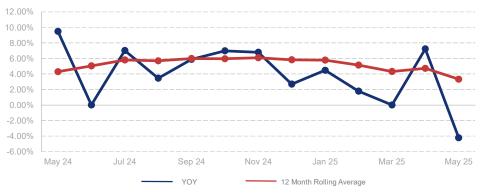

## % Change in Median Price

|                             | May 2024  |             | May 2025  | + / -  |
|-----------------------------|-----------|-------------|-----------|--------|
| New Listings                | 437       | ~~~         | 478       | 9.4%   |
| Pending Sales               | 265       | ~~~~        | 278       | 4.9%   |
| Closed Sales                | 312       |             | 353       | 13.1%  |
| Median Sales Price          | \$450,000 | <b>~~~</b>  | \$431,000 | -4.2%  |
| Average Sales Price         | \$511,983 | ~~^         | \$488,039 | -4.7%  |
| List to Sale Price Ratio    | 97.7%     | ~~~         | 97.3%     | -0.4%  |
| Days on Market              | 42        |             | 50        | 19.0%  |
| Inventory of Homes for Sale | 762       |             | 1099      | 44.2%  |
| Months Supply of Inventory  | 2.8       | <b></b>     | 3.1       | 10.7%  |
| Single Family Permits       | 46        | <b>~~~~</b> | 15        | -67.4% |

| 12 Month Avg | +/-    |
|--------------|--------|
| 403          | 10.0%  |
| 251          | 1.9%   |
| 277          | 3.1%   |
| \$440,177    | 3.3%   |
| \$509,661    | 3.7%   |
| 96.7%        | -3.1%  |
| 56           | 11.0%  |
| 966          | 27.2%  |
| 3.4          | 23.0%  |
| 20           | -40.2% |