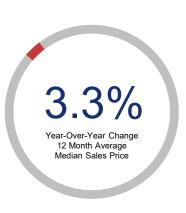

## Highlights:

- Median Sales Price is up 3.3% over a 12 month rolling average but down 4.2% from the same month last year.
- Inventory of Homes for Sale is up 27.2% over a 12 month rolling average and up 44.2% from the same month last year.
- Days on Market is up 11.0% over a 12 month rolling average and up 19.0% from the same month last year.