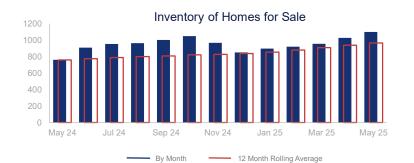

## Highlights:

- Median Sales Price is up 3.3% over a 12 month rolling average but down 4.2% from the same month last year.
- Inventory of Homes for Sale is up 27.2% over a 12 month rolling average and up 44.2% from the same month last year.
- Days on Market is up 11.0% over a 12 month rolling average and up 19.0% from the same month last year.

|                             | May 2024  |             | May 2025  | + / -  |
|-----------------------------|-----------|-------------|-----------|--------|
| New Listings                | 437       | ~~~         | 478       | 9.4%   |
| Pending Sales               | 265       | ~~~~        | 278       | 4.9%   |
| Closed Sales                | 312       |             | 353       | 13.1%  |
| Median Sales Price          | \$450,000 | <b>~~~</b>  | \$431,000 | -4.2%  |
| Average Sales Price         | \$511,983 | ~~^         | \$488,039 | -4.7%  |
| List to Sale Price Ratio    | 97.7%     | ~~~         | 97.3%     | -0.4%  |
| Days on Market              | 42        |             | 50        | 19.0%  |
| Inventory of Homes for Sale | 762       |             | 1099      | 44.2%  |
| Months Supply of Inventory  | 2.8       | <b></b>     | 3.1       | 10.7%  |
| Single Family Permits       | 46        | <b>~~~~</b> | 15        | -67.4% |

| 12 Month Avg | +/-    |
|--------------|--------|
| 403          | 10.0%  |
| 251          | 1.9%   |
| 277          | 3.1%   |
| \$440,177    | 3.3%   |
| \$509,661    | 3.7%   |
| 96.7%        | -3.1%  |
| 56           | 11.0%  |
| 966          | 27.2%  |
| 3.4          | 23.0%  |
| 20           | -40.2% |