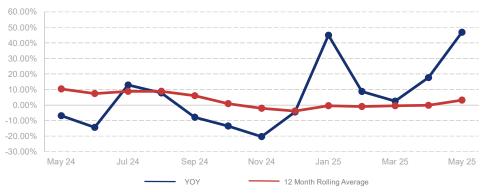

## % Change in Median Price

## Highlights:

- Median Sales Price is up 3.2% over a 12 month rolling average and up 46.9% from the same month last year.
- Inventory of Homes for Sale is up 16.3% over a 12 month rolling average and up 17.8% from the same month last year.
- List to Sales Price Ratio is down 6.4% over a 12 month rolling average but up 1.5% from the same month last year.