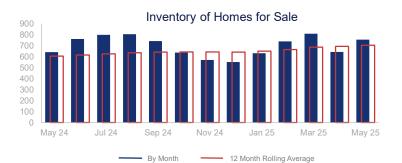

## Highlights:

- Median Sales Price is up 3.2% over a 12 month rolling average and up 46.9% from the same month last year.
- Inventory of Homes for Sale is up 16.3% over a 12 month rolling average and up 17.8% from the same month last year.
- List to Sales Price Ratio is down 6.4% over a 12 month rolling average but up 1.5% from the same month last year.

|                             | May 2024    |            | May 2025    | +/-    |
|-----------------------------|-------------|------------|-------------|--------|
| New Listings                | 233         | ~~         | 262         | 12.4%  |
| Pending Sales               | 92          | ~~~        | 83          | -9.8%  |
| Closed Sales                | 102         | ~~~        | 91          | -10.8% |
| Median Sales Price          | \$1,187,500 | ~~~        | \$1,744,000 | 46.9%  |
| Average Sales Price         | \$1,789,550 | ~~~        | \$3,159,386 | 76.5%  |
| List to Sale Price Ratio    | 94.5%       | ~~~        | 95.9%       | 1.5%   |
| Days on Market              | 86          | <b>~~~</b> | 80          | -7.0%  |
| Inventory of Homes for Sale | 641         | ~~         | 755         | 17.8%  |
| Months Supply of Inventory  | 6.0         | ~~/        | 8.3         | 38.3%  |
| Single Family Permits       | 7           |            | 6           | -14.3% |

| +/-    |
|--------|
| 10.7%  |
| 5.1%   |
| 12.0%  |
| 3.2%   |
| 7.7%   |
| -6.4%  |
| 1.9%   |
| 16.3%  |
| 5.5%   |
| -67.3% |
|        |