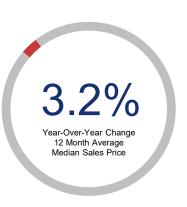

## Highlights:

- Median Sales Price is up 3.2% over a 12 month rolling average and up 46.9% from the same month last year.
- Inventory of Homes for Sale is up 16.3% over a 12 month rolling average and up 17.8% from the same month last year.
- List to Sales Price Ratio is down 6.4% over a 12 month rolling average but up 1.5% from the same month last year.