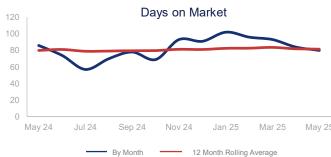

|                             | May 2024    |            | May 2025    | +/-    |
|-----------------------------|-------------|------------|-------------|--------|
| New Listings                | 233         | ~~         | 262         | 12.4%  |
| Pending Sales               | 92          | ~~~        | 83          | -9.8%  |
| Closed Sales                | 102         | ~~~        | 91          | -10.8% |
| Median Sales Price          | \$1,187,500 | ~~~        | \$1,744,000 | 46.9%  |
| Average Sales Price         | \$1,789,550 | ~~~        | \$3,159,386 | 76.5%  |
| List to Sale Price Ratio    | 94.5%       | ~~~        | 95.9%       | 1.5%   |
| Days on Market              | 86          | <b>~~~</b> | 80          | -7.0%  |
| Inventory of Homes for Sale | 641         | ~~         | 755         | 17.8%  |
| Months Supply of Inventory  | 6.0         | ~~/        | 8.3         | 38.3%  |
| Single Family Permits       | 7           |            | 6           | -14.3% |

| +/-    |
|--------|
| 10.7%  |
| 5.1%   |
| 12.0%  |
| 3.2%   |
| 7.7%   |
| -6.4%  |
| 1.9%   |
| 16.3%  |
| 5.5%   |
| -67.3% |
|        |