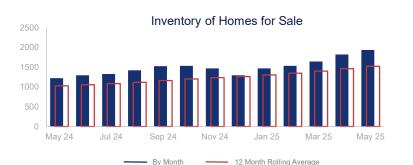

## Highlights:

- Median Sales Price is up 2.9% over a 12 month rolling average and up 1.9% from the same month last year.
- Inventory of Homes for Sale is up 48.1% over a 12 month rolling average and up 58.1% from the same month last year.
- Closed Sales are up 3.0% over a 12 month rolling average but down 9.3% from the same month last year.

|                             | May 2024  |                  | May 2025  | + / - | 12 Month Avg | +/-   |
|-----------------------------|-----------|------------------|-----------|-------|--------------|-------|
| New Listings                | 767       | $\sim$           | 832       | 8.5%  | 699          | 15.5% |
| Pending Sales               | 508       | $\sim$           | 501       | -1.4% | 443          | -0.5% |
| Closed Sales                | 634       | $\sim \sim \sim$ | 575       | -9.3% | 520          | 3.0%  |
| Median Sales Price          | \$651,042 | $\sim \sim \sim$ | \$663,485 | 1.9%  | \$658,755    | 2.9%  |
| Average Sales Price         | \$689,551 | $\sim \sim \sim$ | \$718,457 | 4.2%  | \$696,094    | 3.5%  |
| List to Sale Price Ratio    | 99.0%     | ~                | 98.0%     | -1.0% | 98.6%        | -1.0% |
| Days on Market              | 35        | $\sim$           | 38        | 8.6%  | 37           | 7.4%  |
| Inventory of Homes for Sale | 1223      |                  | 1934      | 58.1% | 1521         | 48.1% |
| Months Supply of Inventory  | 2.6       | ~~~~             | 3.4       | 30.8% | 2.9          | 38.4% |