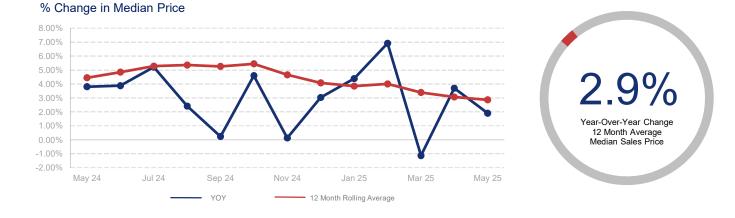

## Highlights:

- Median Sales Price is up 2.9% over a 12 month rolling average and up 1.9% from the same month last year.
- Inventory of Homes for Sale is up 48.1% over a 12 month rolling average and up 58.1% from the same month last year.
- Closed Sales are up 3.0% over a 12 month rolling average but down 9.3% from the same month last year.

|                             | May 2024  |                  | May 2025  | + / - | 12 Month Avg | +/-   |
|-----------------------------|-----------|------------------|-----------|-------|--------------|-------|
| New Listings                | 767       | $\sim$           | 832       | 8.5%  | 699          | 15.5% |
| Pending Sales               | 508       | $\sim$           | 501       | -1.4% | 443          | -0.5% |
| Closed Sales                | 634       | $\sim \sim \sim$ | 575       | -9.3% | 520          | 3.0%  |
| Median Sales Price          | \$651,042 | $\sim \sim \sim$ | \$663,485 | 1.9%  | \$658,755    | 2.9%  |
| Average Sales Price         | \$689,551 | $\sim \sim \sim$ | \$718,457 | 4.2%  | \$696,094    | 3.5%  |
| List to Sale Price Ratio    | 99.0%     | ~                | 98.0%     | -1.0% | 98.6%        | -1.0% |
| Days on Market              | 35        | $\sim$           | 38        | 8.6%  | 37           | 7.4%  |
| Inventory of Homes for Sale | 1223      |                  | 1934      | 58.1% | 1521         | 48.1% |
| Months Supply of Inventory  | 2.6       | ~~~~             | 3.4       | 30.8% | 2.9          | 38.4% |