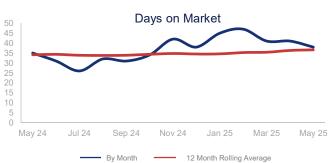

|                             | May 2024  |                  | May 2025  | + / - | 12 Month Avg | +/-   |
|-----------------------------|-----------|------------------|-----------|-------|--------------|-------|
| New Listings                | 767       | $\sim$           | 832       | 8.5%  | 699          | 15.5% |
| Pending Sales               | 508       | $\sim$           | 501       | -1.4% | 443          | -0.5% |
| Closed Sales                | 634       | $\sim \sim \sim$ | 575       | -9.3% | 520          | 3.0%  |
| Median Sales Price          | \$651,042 | $\sim \sim \sim$ | \$663,485 | 1.9%  | \$658,755    | 2.9%  |
| Average Sales Price         | \$689,551 | $\sim \sim \sim$ | \$718,457 | 4.2%  | \$696,094    | 3.5%  |
| List to Sale Price Ratio    | 99.0%     | ~                | 98.0%     | -1.0% | 98.6%        | -1.0% |
| Days on Market              | 35        | $\sim$           | 38        | 8.6%  | 37           | 7.4%  |
| Inventory of Homes for Sale | 1223      |                  | 1934      | 58.1% | 1521         | 48.1% |
| Months Supply of Inventory  | 2.6       | ~~~~             | 3.4       | 30.8% | 2.9          | 38.4% |