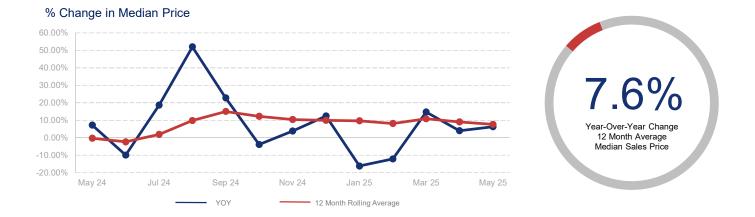

## Highlights:

- Median Sales Price is up 7.6% over a 12 month rolling average and up 6.3% from the same month last year.
- Inventory of Homes for Sale is up 14.6% over a 12 month rolling average and up 27.2% from the same month last year.
- Days on Market is up 14.7% over a 12 month rolling average but down 61.3% from the same month last year.

-13.9%

-6.1%

By Month

Last Month

Same Month

Last Year

|                             | May 2024  |                             | May 2025  | + / -  | 12 Month Avg | + / -  |
|-----------------------------|-----------|-----------------------------|-----------|--------|--------------|--------|
| New Listings                | 33        | $\checkmark \sim \sim \sim$ | 31        | -6.1%  | 25           | 1.4%   |
| Pending Sales               | 21        | $\sim \sim$                 | 15        | -28.6% | 16           | -11.6% |
| Closed Sales                | 28        | $\sim$                      | 18        | -35.7% | 17           | 0.0%   |
| Median Sales Price          | \$357,500 | $\sim\sim\sim\sim$          | \$380,000 | 6.3%   | \$335,812    | 7.6%   |
| Average Sales Price         | \$394,246 | $\sim \sim \sim$            | \$410,256 | 4.1%   | \$362,595    | 6.7%   |
| List to Sale Price Ratio    | 92.4%     | $\sim\sim\sim$              | 97.2%     | 5.2%   | 93.8%        | -6.0%  |
| Days on Market              | 93        | $\sim\sim\sim\sim$          | 36        | -61.3% | 78           | 14.7%  |
| Inventory of Homes for Sale | 92        | $\sim\sim\sim$              | 117       | 27.2%  | 94           | 14.6%  |
| Months Supply of Inventory  | 5.3       | $\sim \sim \sim$            | 6.5       | 22.6%  | 5.5          | 13.9%  |
| Single Family Permits       | 6         | $\sim\sim\sim\sim$          | 6         | 0.0%   | 6            | 7.4%   |