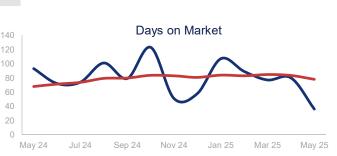

## Highlights:

- Median Sales Price is up 7.6% over a 12 month rolling average and up 6.3% from the same month last year.
- Inventory of Homes for Sale is up 14.6% over a 12 month rolling average and up 27.2% from the same month last year.
- Days on Market is up 14.7% over a 12 month rolling average but down 61.3% from the same month last year.

-13.9%

-6.1%

By Month

Last Month

Same Month

Last Year

|                             | May 2024  |                             | May 2025  | + / -  | 12 Month Avg | + / -  |
|-----------------------------|-----------|-----------------------------|-----------|--------|--------------|--------|
| New Listings                | 33        | $\checkmark \sim \sim \sim$ | 31        | -6.1%  | 25           | 1.4%   |
| Pending Sales               | 21        | $\sim \sim$                 | 15        | -28.6% | 16           | -11.6% |
| Closed Sales                | 28        | $\sim$                      | 18        | -35.7% | 17           | 0.0%   |
| Median Sales Price          | \$357,500 | $\sim\sim\sim\sim$          | \$380,000 | 6.3%   | \$335,812    | 7.6%   |
| Average Sales Price         | \$394,246 | $\sim \sim \sim$            | \$410,256 | 4.1%   | \$362,595    | 6.7%   |
| List to Sale Price Ratio    | 92.4%     | $\sim\sim\sim$              | 97.2%     | 5.2%   | 93.8%        | -6.0%  |
| Days on Market              | 93        | $\sim\sim\sim\sim$          | 36        | -61.3% | 78           | 14.7%  |
| Inventory of Homes for Sale | 92        | $\sim\sim\sim$              | 117       | 27.2%  | 94           | 14.6%  |
| Months Supply of Inventory  | 5.3       | $\sim \sim \sim$            | 6.5       | 22.6%  | 5.5          | 13.9%  |
| Single Family Permits       | 6         | $\sim\sim\sim\sim$          | 6         | 0.0%   | 6            | 7.4%   |