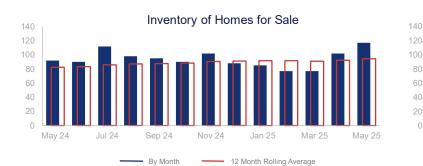

## Highlights:

- Median Sales Price is up 7.6% over a 12 month rolling average and up 6.3% from the same month last year.
- Inventory of Homes for Sale is up 14.6% over a 12 month rolling average and up 27.2% from the same month last year.
- Days on Market is up 14.7% over a 12 month rolling average but down 61.3% from the same month last year.

-13.9%

-6.1%

By Month

Last Month

Same Month

Last Year

|                             | May 2024  |                             | May 2025  | + / -  | 12 Month Avg | + / -  |
|-----------------------------|-----------|-----------------------------|-----------|--------|--------------|--------|
| New Listings                | 33        | $\checkmark \sim \sim \sim$ | 31        | -6.1%  | 25           | 1.4%   |
| Pending Sales               | 21        | $\sim \sim$                 | 15        | -28.6% | 16           | -11.6% |
| Closed Sales                | 28        | $\sim$                      | 18        | -35.7% | 17           | 0.0%   |
| Median Sales Price          | \$357,500 | $\sim\sim\sim\sim$          | \$380,000 | 6.3%   | \$335,812    | 7.6%   |
| Average Sales Price         | \$394,246 | $\sim \sim \sim$            | \$410,256 | 4.1%   | \$362,595    | 6.7%   |
| List to Sale Price Ratio    | 92.4%     | $\sim\sim\sim$              | 97.2%     | 5.2%   | 93.8%        | -6.0%  |
| Days on Market              | 93        | $\sim\sim\sim\sim$          | 36        | -61.3% | 78           | 14.7%  |
| Inventory of Homes for Sale | 92        | $\sim\sim\sim$              | 117       | 27.2%  | 94           | 14.6%  |
| Months Supply of Inventory  | 5.3       | $\sim \sim \sim$            | 6.5       | 22.6%  | 5.5          | 13.9%  |
| Single Family Permits       | 6         | $\sim\sim\sim\sim$          | 6         | 0.0%   | 6            | 7.4%   |