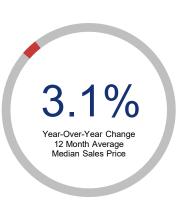

## Highlights:

- Median Sales Price is up 3.1% over a 12 month rolling average but down 0.5% from the same month last year.
- Inventory of Homes for Sale is up 57.2% over a 12 month rolling average and up 50.5% from the same month last year.
- Days on Market is up 31.7% over a 12 month rolling average and up 25.0% from the same month last year.