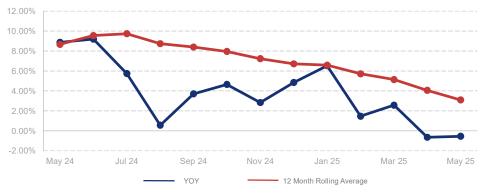

## % Change in Median Price

|                             | May 2024    |     | May 2025    | +/-   |
|-----------------------------|-------------|-----|-------------|-------|
| New Listings                | 3239        | ~~  | 3457        | 6.7%  |
| Pending Sales               | 2258        | ~~~ | 2109        | -6.6% |
| Closed Sales                | 2195        | ~~~ | 2019        | -8.0% |
| Median Sales Price          | \$920,000   | ~   | \$915,000   | -0.5% |
| Average Sales Price         | \$1,214,191 | ~~~ | \$1,234,246 | 1.7%  |
| List to Sale Price Ratio    | 100.3%      |     | 98.4%       | -1.9% |
| Days on Market              | 20          |     | 25          | 25.0% |
| Inventory of Homes for Sale | 4008        |     | 6032        | 50.5% |
| Months Supply of Inventory  | 2.2         |     | 3.0         | 36.4% |

| 12 Month Avg | +/-   |
|--------------|-------|
| 2835         | 19.3% |
| 1933         | 3.6%  |
| 1875         | 3.5%  |
| \$905,958    | 3.1%  |
| \$1,195,706  | 3.7%  |
| 98.3%        | 0.0%  |
| 28           | 31.7% |
| 4658         | 57.2% |
| 2.4          | 48.2% |