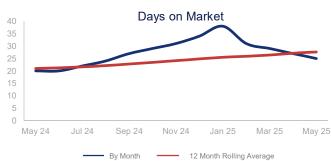

## Highlights:

- Median Sales Price is up 3.1% over a 12 month rolling average but down 0.5% from the same month last year.
- Inventory of Homes for Sale is up 57.2% over a 12 month rolling average and up 50.5% from the same month last year.
- Days on Market is up 31.7% over a 12 month rolling average and up 25.0% from the same month last year.

|                             | May 2024    |     | May 2025    | +/-   |
|-----------------------------|-------------|-----|-------------|-------|
| New Listings                | 3239        | ~~  | 3457        | 6.7%  |
| Pending Sales               | 2258        | ~~~ | 2109        | -6.6% |
| Closed Sales                | 2195        | ~~~ | 2019        | -8.0% |
| Median Sales Price          | \$920,000   | ~   | \$915,000   | -0.5% |
| Average Sales Price         | \$1,214,191 | ~~~ | \$1,234,246 | 1.7%  |
| List to Sale Price Ratio    | 100.3%      |     | 98.4%       | -1.9% |
| Days on Market              | 20          |     | 25          | 25.0% |
| Inventory of Homes for Sale | 4008        |     | 6032        | 50.5% |
| Months Supply of Inventory  | 2.2         |     | 3.0         | 36.4% |

| 12 Month Avg | +/-   |
|--------------|-------|
| 2835         | 19.3% |
| 1933         | 3.6%  |
| 1875         | 3.5%  |
| \$905,958    | 3.1%  |
| \$1,195,706  | 3.7%  |
| 98.3%        | 0.0%  |
| 28           | 31.7% |
| 4658         | 57.2% |
| 2.4          | 48.2% |