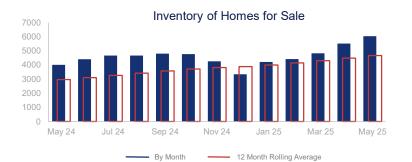

## Highlights:

- Median Sales Price is up 3.1% over a 12 month rolling average but down 0.5% from the same month last year.
- Inventory of Homes for Sale is up 57.2% over a 12 month rolling average and up 50.5% from the same month last year.
- Days on Market is up 31.7% over a 12 month rolling average and up 25.0% from the same month last year.

|                             | May 2024    |     | May 2025    | +/-   |
|-----------------------------|-------------|-----|-------------|-------|
| New Listings                | 3239        | ~~  | 3457        | 6.7%  |
| Pending Sales               | 2258        | ~~~ | 2109        | -6.6% |
| Closed Sales                | 2195        | ~~~ | 2019        | -8.0% |
| Median Sales Price          | \$920,000   | ~   | \$915,000   | -0.5% |
| Average Sales Price         | \$1,214,191 | ~~~ | \$1,234,246 | 1.7%  |
| List to Sale Price Ratio    | 100.3%      |     | 98.4%       | -1.9% |
| Days on Market              | 20          |     | 25          | 25.0% |
| Inventory of Homes for Sale | 4008        |     | 6032        | 50.5% |
| Months Supply of Inventory  | 2.2         |     | 3.0         | 36.4% |

| 12 Month Avg | +/-   |
|--------------|-------|
| 2835         | 19.3% |
| 1933         | 3.6%  |
| 1875         | 3.5%  |
| \$905,958    | 3.1%  |
| \$1,195,706  | 3.7%  |
| 98.3%        | 0.0%  |
| 28           | 31.7% |
| 4658         | 57.2% |
| 2.4          | 48.2% |