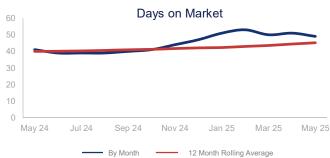

## Highlights:

- Median Sales Price is up 2.8% over a 12 month rolling average but down 1.5% from the same month last year.
- Inventory of Homes for Sale is up 38.8% over a 12 month rolling average and up 40.0% from the same month last year.
- Days on Market is up 13.1% over a 12 month rolling average and up 19.5% from the same month last year.

By Month

|                             | May 2024  |     | May 2025  | +/-    |
|-----------------------------|-----------|-----|-----------|--------|
| New Listings                | 3227      | ~~~ | 3305      | 2.4%   |
| Pending Sales               | 2059      | ~~~ | 1852      | -10.1% |
| Closed Sales                | 2385      | ~~~ | 2282      | -4.3%  |
| Median Sales Price          | \$619,000 | ~~~ | \$610,000 | -1.5%  |
| Average Sales Price         | \$730,912 |     | \$739,455 | 1.2%   |
| List to Sale Price Ratio    | 98.5%     | ~~  | 97.1%     | -1.4%  |
| Days on Market              | 41        |     | 49        | 19.5%  |
| Inventory of Homes for Sale | 6602      |     | 9240      | 40.0%  |
| Months Supply of Inventory  | 3.4       |     | 4.0       | 17.6%  |

| 12 Month Avg        | +/-                     |
|---------------------|-------------------------|
| 3042                | 13.9%                   |
| 1743                | -1.9%                   |
| 2022                | 1.9%                    |
| \$611,819           | 2.8%                    |
| \$717,668           | 2.6%                    |
| 97.7%               | -1.6%                   |
| 45                  | 13.1%                   |
| 7755                | 38.8%                   |
| 3.8                 | 35.1%                   |
| 97.7%<br>45<br>7755 | -1.6%<br>13.1%<br>38.8% |