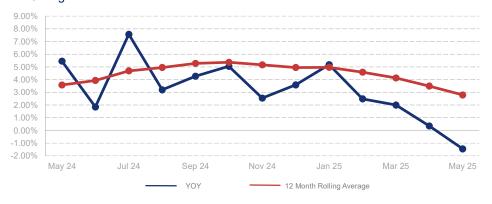

## % Change in Median Price

## Highlights:

- Median Sales Price is up 2.8% over a 12 month rolling average but down 1.5% from the same month last year.
- Inventory of Homes for Sale is up 38.8% over a 12 month rolling average and up 40.0% from the same month last year.
- Days on Market is up 13.1% over a 12 month rolling average and up 19.5% from the same month last year.

By Month

|                             | May 2024  |     | May 2025  | +/-    |
|-----------------------------|-----------|-----|-----------|--------|
| New Listings                | 3227      | ~~~ | 3305      | 2.4%   |
| Pending Sales               | 2059      | ~~~ | 1852      | -10.1% |
| Closed Sales                | 2385      | ~~~ | 2282      | -4.3%  |
| Median Sales Price          | \$619,000 | ~~~ | \$610,000 | -1.5%  |
| Average Sales Price         | \$730,912 |     | \$739,455 | 1.2%   |
| List to Sale Price Ratio    | 98.5%     | ~~  | 97.1%     | -1.4%  |
| Days on Market              | 41        |     | 49        | 19.5%  |
| Inventory of Homes for Sale | 6602      |     | 9240      | 40.0%  |
| Months Supply of Inventory  | 3.4       |     | 4.0       | 17.6%  |

| 12 Month Avg        | +/-                     |
|---------------------|-------------------------|
| 3042                | 13.9%                   |
| 1743                | -1.9%                   |
| 2022                | 1.9%                    |
| \$611,819           | 2.8%                    |
| \$717,668           | 2.6%                    |
| 97.7%               | -1.6%                   |
| 45                  | 13.1%                   |
| 7755                | 38.8%                   |
| 3.8                 | 35.1%                   |
| 97.7%<br>45<br>7755 | -1.6%<br>13.1%<br>38.8% |