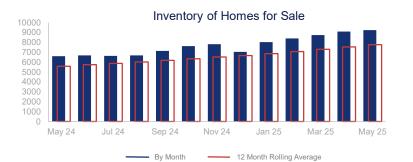

## Highlights:

- Median Sales Price is up 2.8% over a 12 month rolling average but down 1.5% from the same month last year.
- Inventory of Homes for Sale is up 38.8% over a 12 month rolling average and up 40.0% from the same month last year.
- Days on Market is up 13.1% over a 12 month rolling average and up 19.5% from the same month last year.

By Month

|                             | May 2024  |     | May 2025  | +/-    |
|-----------------------------|-----------|-----|-----------|--------|
| New Listings                | 3227      | ~~~ | 3305      | 2.4%   |
| Pending Sales               | 2059      | ~~~ | 1852      | -10.1% |
| Closed Sales                | 2385      | ~~~ | 2282      | -4.3%  |
| Median Sales Price          | \$619,000 | ~~~ | \$610,000 | -1.5%  |
| Average Sales Price         | \$730,912 |     | \$739,455 | 1.2%   |
| List to Sale Price Ratio    | 98.5%     | ~~  | 97.1%     | -1.4%  |
| Days on Market              | 41        |     | 49        | 19.5%  |
| Inventory of Homes for Sale | 6602      |     | 9240      | 40.0%  |
| Months Supply of Inventory  | 3.4       |     | 4.0       | 17.6%  |

| 12 Month Avg        | +/-                     |
|---------------------|-------------------------|
| 3042                | 13.9%                   |
| 1743                | -1.9%                   |
| 2022                | 1.9%                    |
| \$611,819           | 2.8%                    |
| \$717,668           | 2.6%                    |
| 97.7%               | -1.6%                   |
| 45                  | 13.1%                   |
| 7755                | 38.8%                   |
| 3.8                 | 35.1%                   |
| 97.7%<br>45<br>7755 | -1.6%<br>13.1%<br>38.8% |