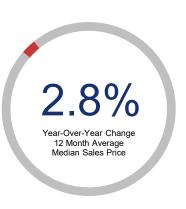

## Highlights:

- Median Sales Price is up 2.8% over a 12 month rolling average but down 1.5% from the same month last year.
- Inventory of Homes for Sale is up 38.8% over a 12 month rolling average and up 40.0% from the same month last year.
- Days on Market is up 13.1% over a 12 month rolling average and up 19.5% from the same month last year.