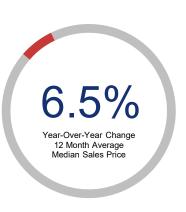

## Highlights:

- Median Sales Price is up 6.5% over a 12 month rolling average and up just 0.6% from the same month last year.
- Inventory of Homes for Sale is up 46.3% over a 12 month rolling average and up 54.6% from the same month last year.
- Days on Market is up 18.0% over a 12 month rolling average and up 36.8% from the same month last year.