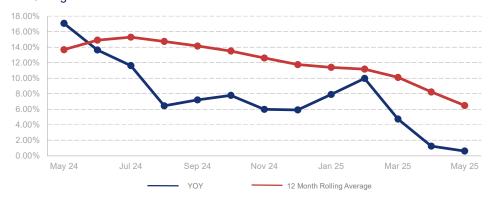

## % Change in Median Price

## Highlights:

- Median Sales Price is up 6.5% over a 12 month rolling average and up just 0.6% from the same month last year.
- Inventory of Homes for Sale is up 46.3% over a 12 month rolling average and up 54.6% from the same month last year.
- Days on Market is up 18.0% over a 12 month rolling average and up 36.8% from the same month last year.

By Month

|                             | May 2024    |             | May 2025    | +/-    |
|-----------------------------|-------------|-------------|-------------|--------|
| New Listings                | 2312        |             | 2334        | 1.0%   |
| Pending Sales               | 1408        | ~~~         | 1134        | -19.5% |
| Closed Sales                | 2057        | <b>~~~~</b> | 1750        | -14.9% |
| Median Sales Price          | \$1,217,500 | ~~~         | \$1,225,000 | 0.6%   |
| Average Sales Price         | \$1,583,983 | ~~~         | \$1,612,645 | 1.8%   |
| List to Sale Price Ratio    | 101.4%      | ~~~         | 98.9%       | -2.5%  |
| Days on Market              | 19          |             | 26          | 36.8%  |
| Inventory of Homes for Sale | 3451        |             | 5335        | 54.6%  |
| Months Supply of Inventory  | 2.2         |             | 3.0         | 36.4%  |

| 12 Month Avg | +/-   |
|--------------|-------|
| 2039         | 13.6% |
| 1103         | -9.3% |
| 1647         | 1.8%  |
| \$1,196,179  | 6.5%  |
| \$1,541,557  | 4.4%  |
| 99.2%        | 0.3%  |
| 27           | 18.0% |
| 4173         | 46.3% |
| 2.5          | 39.1% |