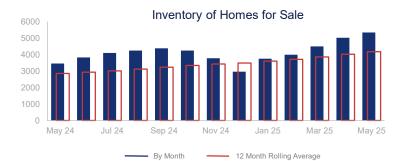

## Highlights:

- Median Sales Price is up 6.5% over a 12 month rolling average and up just 0.6% from the same month last year.
- Inventory of Homes for Sale is up 46.3% over a 12 month rolling average and up 54.6% from the same month last year.
- Days on Market is up 18.0% over a 12 month rolling average and up 36.8% from the same month last year.

By Month

|                             | May 2024    |             | May 2025    | +/-    |
|-----------------------------|-------------|-------------|-------------|--------|
| New Listings                | 2312        |             | 2334        | 1.0%   |
| Pending Sales               | 1408        | ~~~         | 1134        | -19.5% |
| Closed Sales                | 2057        | <b>~~~~</b> | 1750        | -14.9% |
| Median Sales Price          | \$1,217,500 | ~~~         | \$1,225,000 | 0.6%   |
| Average Sales Price         | \$1,583,983 | ~~~         | \$1,612,645 | 1.8%   |
| List to Sale Price Ratio    | 101.4%      | ~~~         | 98.9%       | -2.5%  |
| Days on Market              | 19          |             | 26          | 36.8%  |
| Inventory of Homes for Sale | 3451        |             | 5335        | 54.6%  |
| Months Supply of Inventory  | 2.2         |             | 3.0         | 36.4%  |

| 12 Month Avg | +/-   |
|--------------|-------|
| 2039         | 13.6% |
| 1103         | -9.3% |
| 1647         | 1.8%  |
| \$1,196,179  | 6.5%  |
| \$1,541,557  | 4.4%  |
| 99.2%        | 0.3%  |
| 27           | 18.0% |
| 4173         | 46.3% |
| 2.5          | 39.1% |