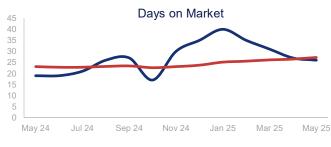

## Highlights:

- Median Sales Price is up 6.5% over a 12 month rolling average and up just 0.6% from the same month last year.
- Inventory of Homes for Sale is up 46.3% over a 12 month rolling average and up 54.6% from the same month last year.
- Days on Market is up 18.0% over a 12 month rolling average and up 36.8% from the same month last year.

By Month

|                             | May 2024    |             | May 2025    | +/-    |
|-----------------------------|-------------|-------------|-------------|--------|
| New Listings                | 2312        |             | 2334        | 1.0%   |
| Pending Sales               | 1408        | ~~~         | 1134        | -19.5% |
| Closed Sales                | 2057        | <b>~~~~</b> | 1750        | -14.9% |
| Median Sales Price          | \$1,217,500 | ~~~         | \$1,225,000 | 0.6%   |
| Average Sales Price         | \$1,583,983 | ~~~         | \$1,612,645 | 1.8%   |
| List to Sale Price Ratio    | 101.4%      | ~~~         | 98.9%       | -2.5%  |
| Days on Market              | 19          |             | 26          | 36.8%  |
| Inventory of Homes for Sale | 3451        |             | 5335        | 54.6%  |
| Months Supply of Inventory  | 2.2         |             | 3.0         | 36.4%  |

| 12 Month Avg | +/-   |
|--------------|-------|
| 2039         | 13.6% |
| 1103         | -9.3% |
| 1647         | 1.8%  |
| \$1,196,179  | 6.5%  |
| \$1,541,557  | 4.4%  |
| 99.2%        | 0.3%  |
| 27           | 18.0% |
| 4173         | 46.3% |
| 2.5          | 39.1% |