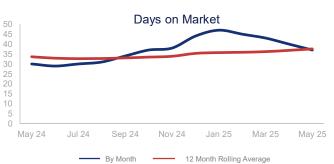

|                             | May 2024  |                  | May 2025  | + / -  | 12 Month Avg | +/-   |
|-----------------------------|-----------|------------------|-----------|--------|--------------|-------|
| New Listings                | 4144      | $\sim$           | 4761      | 14.9%  | 3908         | 17.3% |
| Pending Sales               | 3035      | $\sim$           | 2753      | -9.3%  | 2577         | -0.8% |
| Closed Sales                | 3024      | $\sim \sim \sim$ | 2587      | -14.5% | 2432         | -1.1% |
| Median Sales Price          | \$440,000 | $\sim\sim\sim$   | \$446,000 | 1.4%   | \$442,852    | 4.8%  |
| Average Sales Price         | \$541,299 | $\sim$           | \$543,151 | 0.3%   | \$545,738    | 5.4%  |
| List to Sale Price Ratio    | 98.9%     | $\sim \sim \sim$ | 98.6%     | -0.3%  | 98.5%        | -1.3% |
| Days on Market              | 30        |                  | 37        | 23.3%  | 38           | 11.7% |
| Inventory of Homes for Sale | 5812      |                  | 9595      | 65.1%  | 7775         | 41.7% |
| Months Supply of Inventory  | 2.4       |                  | 3.7       | 54.2%  | 3.1          | 38.4% |