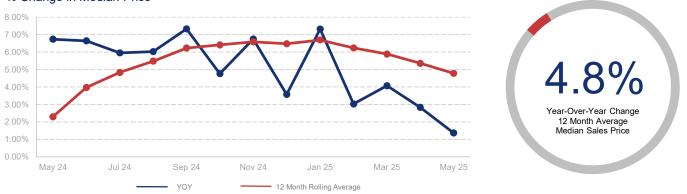

## % Change in Median Price

## Highlights:

- Median Sales Price is up 4.8% over a 12 month rolling average and up 1.4% from the same month last year.
- Inventory of Homes for Sale is up 41.7% over a 12 month rolling average and up 65.1% from the same month last year.
- Closed Sales are down 1.1% over a 12 month rolling average and down 14.5% from the same month last year.