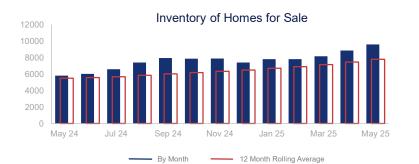

## Highlights:

- Median Sales Price is up 4.8% over a 12 month rolling average and up 1.4% from the same month last year.
- Inventory of Homes for Sale is up 41.7% over a 12 month rolling average and up 65.1% from the same month last year.
- Closed Sales are down 1.1% over a 12 month rolling average and down 14.5% from the same month last year.

|                             | May 2024  |                  | May 2025  | + / -  | 12 Month Avg | +/-   |
|-----------------------------|-----------|------------------|-----------|--------|--------------|-------|
| New Listings                | 4144      | $\sim$           | 4761      | 14.9%  | 3908         | 17.3% |
| Pending Sales               | 3035      | $\sim$           | 2753      | -9.3%  | 2577         | -0.8% |
| Closed Sales                | 3024      | $\sim \sim \sim$ | 2587      | -14.5% | 2432         | -1.1% |
| Median Sales Price          | \$440,000 | $\sim\sim\sim$   | \$446,000 | 1.4%   | \$442,852    | 4.8%  |
| Average Sales Price         | \$541,299 | $\sim$           | \$543,151 | 0.3%   | \$545,738    | 5.4%  |
| List to Sale Price Ratio    | 98.9%     | $\sim \sim \sim$ | 98.6%     | -0.3%  | 98.5%        | -1.3% |
| Days on Market              | 30        |                  | 37        | 23.3%  | 38           | 11.7% |
| Inventory of Homes for Sale | 5812      |                  | 9595      | 65.1%  | 7775         | 41.7% |
| Months Supply of Inventory  | 2.4       |                  | 3.7       | 54.2%  | 3.1          | 38.4% |