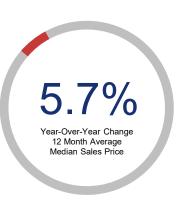

## Highlights:

- Median Sales Price is up 5.7% over a 12 month rolling average and up 4.7% from the same month last year.
- Inventory of Homes for Sale is up 25.6% over a 12 month rolling average and up 37.6% from the same month last year.
- Days on Market is up 10.9% over a 12 month rolling average and up 53.8% from the same month last year.