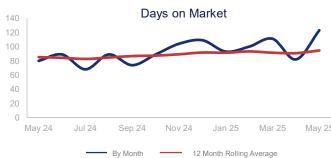

## Highlights:

- Median Sales Price is up 5.7% over a 12 month rolling average and up 4.7% from the same month last year.
- Inventory of Homes for Sale is up 25.6% over a 12 month rolling average and up 37.6% from the same month last year.
- Days on Market is up 10.9% over a 12 month rolling average and up 53.8% from the same month last year.

|                             | May 2024  |             | May 2025  | +/-    |
|-----------------------------|-----------|-------------|-----------|--------|
| New Listings                | 107       | ~~~         | 123       | 15.0%  |
| Pending Sales               | 52        | ~~~         | 63        | 21.2%  |
| Closed Sales                | 55        | ~~^         | 51        | -7.3%  |
| Median Sales Price          | \$525,000 | <b>✓</b>    | \$549,900 | 4.7%   |
| Average Sales Price         | \$571,905 | <b>~~~</b>  | \$572,455 | 0.1%   |
| List to Sale Price Ratio    | 96.8%     | ~~~         | 95.2%     | -1.7%  |
| Days on Market              | 80        | ~~~         | 123       | 53.8%  |
| Inventory of Homes for Sale | 279       | ~~~         | 384       | 37.6%  |
| Months Supply of Inventory  | 5.4       | ~~~         | 7.5       | 38.9%  |
| Single Family Permits       | 53        | <b>~~~~</b> | 27        | -49.1% |

| 12 Month Avg | +/-   |
|--------------|-------|
| 94           | 9.6%  |
| 54           | -2.0% |
| 50           | 1.9%  |
| \$524,246    | 5.7%  |
| \$572,997    | -0.1% |
| 95.8%        | -4.1% |
| 95           | 10.9% |
| 322          | 25.6% |
| 6.3          | 21.8% |
| 31           | -1.3% |
|              |       |