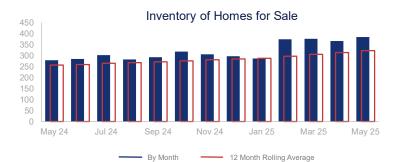

## Highlights:

- Median Sales Price is up 5.7% over a 12 month rolling average and up 4.7% from the same month last year.
- Inventory of Homes for Sale is up 25.6% over a 12 month rolling average and up 37.6% from the same month last year.
- Days on Market is up 10.9% over a 12 month rolling average and up 53.8% from the same month last year.

|                             | May 2024  |             | May 2025  | +/-    |
|-----------------------------|-----------|-------------|-----------|--------|
| New Listings                | 107       | ~~~         | 123       | 15.0%  |
| Pending Sales               | 52        | ~~~         | 63        | 21.2%  |
| Closed Sales                | 55        | ~~^         | 51        | -7.3%  |
| Median Sales Price          | \$525,000 | <b>✓</b>    | \$549,900 | 4.7%   |
| Average Sales Price         | \$571,905 | <b>~~~</b>  | \$572,455 | 0.1%   |
| List to Sale Price Ratio    | 96.8%     | ~~~         | 95.2%     | -1.7%  |
| Days on Market              | 80        | ~~~         | 123       | 53.8%  |
| Inventory of Homes for Sale | 279       | ~~~         | 384       | 37.6%  |
| Months Supply of Inventory  | 5.4       | ~~~         | 7.5       | 38.9%  |
| Single Family Permits       | 53        | <b>~~~~</b> | 27        | -49.1% |

| 12 Month Avg | +/-   |
|--------------|-------|
| 94           | 9.6%  |
| 54           | -2.0% |
| 50           | 1.9%  |
| \$524,246    | 5.7%  |
| \$572,997    | -0.1% |
| 95.8%        | -4.1% |
| 95           | 10.9% |
| 322          | 25.6% |
| 6.3          | 21.8% |
| 31           | -1.3% |
|              |       |