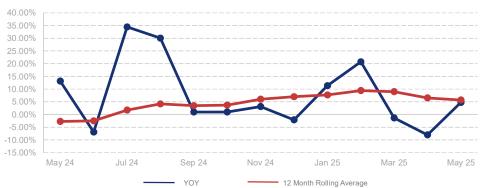

## % Change in Median Price

## Highlights:

- Median Sales Price is up 5.7% over a 12 month rolling average and up 4.7% from the same month last year.
- Inventory of Homes for Sale is up 25.6% over a 12 month rolling average and up 37.6% from the same month last year.
- Days on Market is up 10.9% over a 12 month rolling average and up 53.8% from the same month last year.