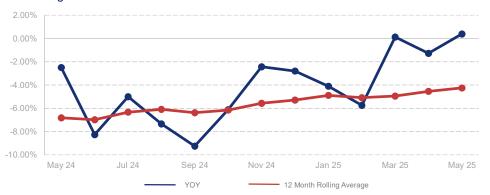

## % Change in Median Price

## Highlights:

- Median Sales Price is down 4.3% over a 12 month rolling average but up 0.4% from the same month last year.
- Inventory of Homes for Sale is up 17.9% over a 12 month rolling average and up 9.2% from the same month last year.
- Closed Sales are up 7.4% over a 12 month rolling average and up 2.5% from the same month last year.