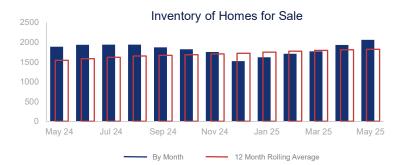

## Highlights:

- Median Sales Price is down 4.3% over a 12 month rolling average but up 0.4% from the same month last year.
- Inventory of Homes for Sale is up 17.9% over a 12 month rolling average and up 9.2% from the same month last year.
- Closed Sales are up 7.4% over a 12 month rolling average and up 2.5% from the same month last year.

| May 2024  |        | May 2025  | +/-    |
|-----------|--------|-----------|--------|
| 732       |        | 805       | 10.0%  |
| 528       | ~~~    | 541       | 2.5%   |
| \$390,000 | ~~~    | \$391,500 | 0.4%   |
| \$511,824 | ~~~    | \$498,371 | -2.6%  |
| 95.0%     | ^      | 95.0%     | 0.0%   |
| 70        |        | 88        | 25.7%  |
| 1886      |        | 2059      | 9.2%   |
| 4.9       | $\sim$ | 3.8       | -21.8% |
|           |        |           |        |

| 12 Month Avg | +/-   |
|--------------|-------|
| 600          | 14.7% |
| 418          | 7.4%  |
| \$374,408    | -4.3% |
| \$473,452    | -3.4% |
| 93.8%        | -5.9% |
| 92           | 10.8% |
| 1821         | 17.9% |
| 4.4          | 4.7%  |