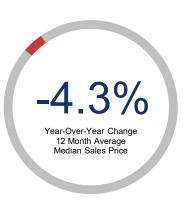

## Highlights:

- Median Sales Price is down 4.3% over a 12 month rolling average but up 0.4% from the same month last year.
- Inventory of Homes for Sale is up 17.9% over a 12 month rolling average and up 9.2% from the same month last year.
- Closed Sales are up 7.4% over a 12 month rolling average and up 2.5% from the same month last year.

| 12 Month Avg | +/-   |
|--------------|-------|
| 600          | 14.7% |
| 418          | 7.4%  |
| \$374,408    | -4.3% |
| \$473,452    | -3.4% |
| 93.8%        | -5.9% |
| 92           | 10.8% |
| 1821         | 17.9% |
| 4.4          | 4.7%  |