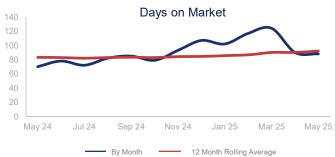

| May 2024  |        | May 2025  | +/-    |
|-----------|--------|-----------|--------|
| 732       |        | 805       | 10.0%  |
| 528       | ~~~    | 541       | 2.5%   |
| \$390,000 | ~~~    | \$391,500 | 0.4%   |
| \$511,824 | ~~~    | \$498,371 | -2.6%  |
| 95.0%     | ^      | 95.0%     | 0.0%   |
| 70        |        | 88        | 25.7%  |
| 1886      |        | 2059      | 9.2%   |
| 4.9       | $\sim$ | 3.8       | -21.8% |
|           |        |           |        |

| 12 Month Avg | +/-   |
|--------------|-------|
| 600          | 14.7% |
| 418          | 7.4%  |
| \$374,408    | -4.3% |
| \$473,452    | -3.4% |
| 93.8%        | -5.9% |
| 92           | 10.8% |
| 1821         | 17.9% |
| 4.4          | 4.7%  |