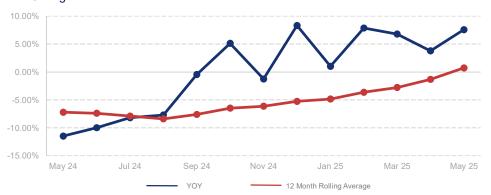

## % Change in Median Price

O.70/o
Year-Over-Year Change
12 Month Average
Median Sales Price