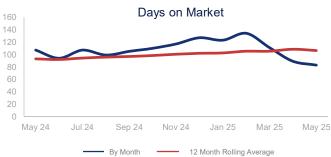

|                             | May 2024  |      | May 2025  | +/-    |
|-----------------------------|-----------|------|-----------|--------|
| New Listings                | 427       |      | 568       | 33.0%  |
| Pending Sales               | 346       | ~~~  | 278       | -19.7% |
| Closed Sales                | 433       | ~~~  | 349       | -19.4% |
| Median Sales Price          | \$390,000 | _~~~ | \$419,495 | 7.6%   |
| Average Sales Price         | \$451,668 |      | \$505,121 | 11.8%  |
| List to Sale Price Ratio    | 97.8%     | ~~~  | 97.1%     | -0.7%  |
| Days on Market              | 107       | ~~~  | 83        | -22.4% |
| Inventory of Homes for Sale | 1954      |      | 2199      | 12.5%  |
| Months Supply of Inventory  | 4.5       |      | 6.3       | 40.0%  |

| 12 Month Avg | +/-   |
|--------------|-------|
| 390          | 9.0%  |
| 280          | 1.6%  |
| 310          | -6.5% |
| \$411,359    | 0.7%  |
| \$496,343    | 2.1%  |
| 97.6%        | -2.6% |
| 106          | 14.3% |
| 1900         | 11.8% |
| 6.3          | 20.4% |