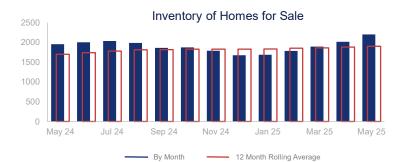

## Highlights:

- Median Sales Price is up 0.7% over a 12 month rolling average and up 7.6% from the same month last year.
- Inventory of Homes for Sale is up 11.8% over a 12 month rolling average and up 12.5% from the same month last year.
- Closed Sales are down 6.5% over a 12 month rolling average and down 19.4% from the same month last year.

|                             | May 2024  |      | May 2025  | +/-    |
|-----------------------------|-----------|------|-----------|--------|
| New Listings                | 427       |      | 568       | 33.0%  |
| Pending Sales               | 346       | ~~~  | 278       | -19.7% |
| Closed Sales                | 433       | ~~~  | 349       | -19.4% |
| Median Sales Price          | \$390,000 | _~~~ | \$419,495 | 7.6%   |
| Average Sales Price         | \$451,668 |      | \$505,121 | 11.8%  |
| List to Sale Price Ratio    | 97.8%     | ~~~  | 97.1%     | -0.7%  |
| Days on Market              | 107       | ~~~  | 83        | -22.4% |
| Inventory of Homes for Sale | 1954      |      | 2199      | 12.5%  |
| Months Supply of Inventory  | 4.5       |      | 6.3       | 40.0%  |

| 12 Month Avg | +/-   |
|--------------|-------|
| 390          | 9.0%  |
| 280          | 1.6%  |
| 310          | -6.5% |
| \$411,359    | 0.7%  |
| \$496,343    | 2.1%  |
| 97.6%        | -2.6% |
| 106          | 14.3% |
| 1900         | 11.8% |
| 6.3          | 20.4% |