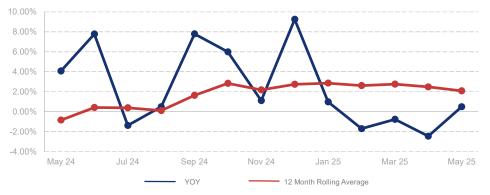

## % Change in Median Price

## Highlights:

- Median Sales Price is up 2.1% over a 12 month rolling average and up 0.5% from the same month last year.
- Inventory of Homes for Sale is up 30.8% over a 12 month rolling average and up 52.2% from the same month last year.
- Days on Market is down 2.6% over a 12 month rolling average and down 22.8% from the same month last year.