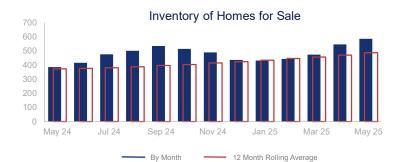

## Highlights:

- Median Sales Price is up 2.1% over a 12 month rolling average and up 0.5% from the same month last year.
- Inventory of Homes for Sale is up 30.8% over a 12 month rolling average and up 52.2% from the same month last year.
- Days on Market is down 2.6% over a 12 month rolling average and down 22.8% from the same month last year.

|                             | May 2024  |                                        | May 2025  | +/-    |
|-----------------------------|-----------|----------------------------------------|-----------|--------|
| New Listings                | 173       | ~~~                                    | 220       | 27.2%  |
| Pending Sales               | 100       | ~~~                                    | 107       | 7.0%   |
| Closed Sales                | 126       | ~~~                                    | 121       | -4.0%  |
| Median Sales Price          | \$436,823 | \\\\\\\\\\\\\\\\\\\\\\\\\\\\\\\\\\\\\\ | \$439,000 | 0.5%   |
| Average Sales Price         | \$462,130 | <b>^</b>                               | \$459,838 | -0.5%  |
| List to Sale Price Ratio    | 96.0%     | ~~~                                    | 96.1%     | 0.1%   |
| Days on Market              | 79        | <b>\</b>                               | 61        | -22.8% |
| Inventory of Homes for Sale | 385       |                                        | 586       | 52.2%  |
| Months Supply of Inventory  | 3.8       |                                        | 4.8       | 26.3%  |
| Single Family Permits       | 67        | <b>~~~~</b>                            | 64        | -4.5%  |

| 12 Month Ava | . /   |
|--------------|-------|
| 12 Month Avg | +/-   |
| 170          | 19.7% |
| 92           | 4.2%  |
| 99           | 2.2%  |
| \$431,249    | 2.1%  |
| \$463,893    | -0.1% |
| 96.5%        | -4.3% |
| 68           | -2.6% |
| 487          | 30.8% |
| 4.8          | 26.2% |
| 43           | 3.8%  |