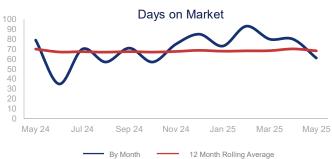

## Highlights:

- Median Sales Price is up 2.1% over a 12 month rolling average and up 0.5% from the same month last year.
- Inventory of Homes for Sale is up 30.8% over a 12 month rolling average and up 52.2% from the same month last year.
- Days on Market is down 2.6% over a 12 month rolling average and down 22.8% from the same month last year.

|                             | May 2024  |                                        | May 2025  | +/-    |
|-----------------------------|-----------|----------------------------------------|-----------|--------|
| New Listings                | 173       | ~~~                                    | 220       | 27.2%  |
| Pending Sales               | 100       | ~~~                                    | 107       | 7.0%   |
| Closed Sales                | 126       | ~~~                                    | 121       | -4.0%  |
| Median Sales Price          | \$436,823 | \\\\\\\\\\\\\\\\\\\\\\\\\\\\\\\\\\\\\\ | \$439,000 | 0.5%   |
| Average Sales Price         | \$462,130 | <b>^</b>                               | \$459,838 | -0.5%  |
| List to Sale Price Ratio    | 96.0%     | ~~~                                    | 96.1%     | 0.1%   |
| Days on Market              | 79        | <b>\</b>                               | 61        | -22.8% |
| Inventory of Homes for Sale | 385       |                                        | 586       | 52.2%  |
| Months Supply of Inventory  | 3.8       |                                        | 4.8       | 26.3%  |
| Single Family Permits       | 67        | <b>~~~~</b>                            | 64        | -4.5%  |

| 12 Month Ava | . /   |
|--------------|-------|
| 12 Month Avg | +/-   |
| 170          | 19.7% |
| 92           | 4.2%  |
| 99           | 2.2%  |
| \$431,249    | 2.1%  |
| \$463,893    | -0.1% |
| 96.5%        | -4.3% |
| 68           | -2.6% |
| 487          | 30.8% |
| 4.8          | 26.2% |
| 43           | 3.8%  |