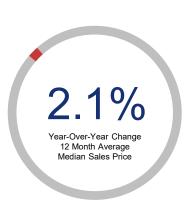

## Highlights:

- Median Sales Price is up 2.1% over a 12 month rolling average and up 0.5% from the same month last year.
- Inventory of Homes for Sale is up 30.8% over a 12 month rolling average and up 52.2% from the same month last year.
- Days on Market is down 2.6% over a 12 month rolling average and down 22.8% from the same month last year.