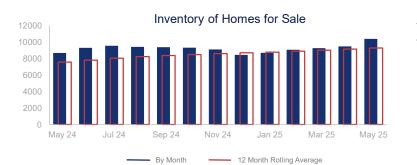

## Highlights:

- Median Sales Price is down 1.2% over a 12 month rolling average and down 1.7% from the same month last year.
- Inventory of Homes for Sale is up 22.7% over a 12 month rolling average and up 19.8% from the same month last year.
- Closed Sales are down 2.3% over a 12 month rolling average and down 8.9% from the same month last year.

By Month 12 Month Rolling Average

|                             | May 2024  |                    | May 2025  | + / -  | 12 Month Avg | + / - |
|-----------------------------|-----------|--------------------|-----------|--------|--------------|-------|
| New Listings                | 3100      | $\sim$             | 3844      | 24.0%  | 2790         | 27.1% |
| Pending Sales               | 2135      | $\sim$             | 2015      | -5.6%  | 1946         | 0.6%  |
| Closed Sales                | 2398      | $\sim$             | 2185      | -8.9%  | 1946         | -2.3% |
| Median Sales Price          | \$300,000 | $\sim\sim\sim\sim$ | \$294,974 | -1.7%  | \$291,612    | -1.2% |
| Average Sales Price         | \$351,876 | ~~~~               | \$349,811 | -0.6%  | \$341,307    | -1.6% |
| List to Sale Price Ratio    | 97.6%     | $\sim \sim$        | 97.7%     | 0.1%   | 97.6%        | -2.7% |
| Days on Market              | 85        | $\sim$             | 74        | -12.9% | 87           | 7.1%  |
| Inventory of Homes for Sale | 8670      | $\sim$             | 10384     | 19.8%  | 9277         | 22.7% |
| Months Supply of Inventory  | 3.6       | $\sim$             | 4.8       | 33.3%  | 4.8          | 22.0% |