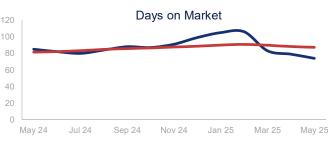

By Month 12 Month Rolling Average

|                             | May 2024  |                    | May 2025  | + / -  | 12 Month Avg | + / - |
|-----------------------------|-----------|--------------------|-----------|--------|--------------|-------|
| New Listings                | 3100      | $\sim$             | 3844      | 24.0%  | 2790         | 27.1% |
| Pending Sales               | 2135      | $\sim$             | 2015      | -5.6%  | 1946         | 0.6%  |
| Closed Sales                | 2398      | $\sim$             | 2185      | -8.9%  | 1946         | -2.3% |
| Median Sales Price          | \$300,000 | $\sim\sim\sim\sim$ | \$294,974 | -1.7%  | \$291,612    | -1.2% |
| Average Sales Price         | \$351,876 | ~~~~               | \$349,811 | -0.6%  | \$341,307    | -1.6% |
| List to Sale Price Ratio    | 97.6%     | $\sim \sim$        | 97.7%     | 0.1%   | 97.6%        | -2.7% |
| Days on Market              | 85        | $\sim$             | 74        | -12.9% | 87           | 7.1%  |
| Inventory of Homes for Sale | 8670      | $\sim$             | 10384     | 19.8%  | 9277         | 22.7% |
| Months Supply of Inventory  | 3.6       | $\sim$             | 4.8       | 33.3%  | 4.8          | 22.0% |