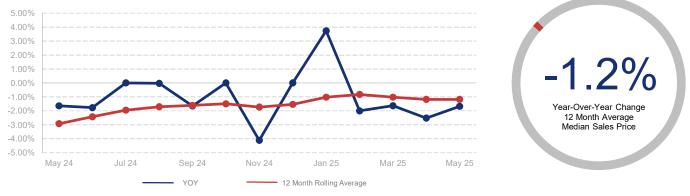

## Highlights:

- Median Sales Price is down 1.2% over a 12 month rolling average and down 1.7% from the same month last year.
- Inventory of Homes for Sale is up 22.7% over a 12 month rolling average and up 19.8% from the same month last year.
- Closed Sales are down 2.3% over a 12 month rolling average and down 8.9% from the same month last year.

## % Change in Median Price