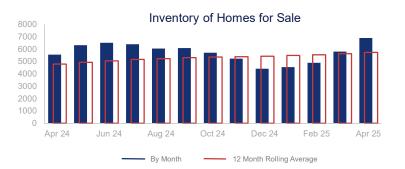

## Highlights:

- Median Sales Price is down 1.0% over a 12 month rolling average and down 3.7% from the same month last year.
- Inventory of Homes for Sale is up 19.7% over a 12 month rolling average and up 24.2% from the same month last year.
- Days on Market is up 13.8% over a 12 month rolling average and up 3.0% from the same month last year.

| April 2024 |             | April 2025 | +/-   |
|------------|-------------|------------|-------|
| 2585       |             | 2965       | 14.7% |
| 1279       | ~~          | 1162       | -9.1% |
| \$540,000  | ~~~         | \$520,000  | -3.7% |
| \$745,261  | ~~~~        | \$713,355  | -4.3% |
| 95.0%      | ~           | 95.1%      | 0.1%  |
| 67         |             | 69         | 3.0%  |
| 5549       |             | 6893       | 24.2% |
| 4.3        | <b>////</b> | 5.9        | 37.2% |
|            |             |            |       |

| 12 Month Avg | +/-   |
|--------------|-------|
| 1909         | 2.5%  |
| 1055         | -5.3% |
| \$515,318    | -1.0% |
| \$701,646    | 0.2%  |
| 93.5%        | -5.6% |
| 77           | 13.8% |
| 5736         | 19.7% |
| 5.4          | 22.4% |