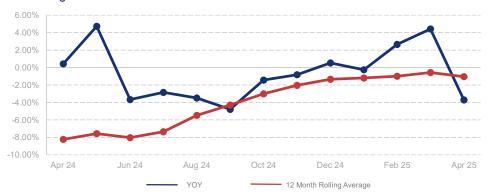

## % Change in Median Price

| April 2024 |             | April 2025 | +/-   |
|------------|-------------|------------|-------|
| 2585       |             | 2965       | 14.7% |
| 1279       | ~~          | 1162       | -9.1% |
| \$540,000  | ~~~         | \$520,000  | -3.7% |
| \$745,261  | ~~~~        | \$713,355  | -4.3% |
| 95.0%      | ~           | 95.1%      | 0.1%  |
| 67         |             | 69         | 3.0%  |
| 5549       |             | 6893       | 24.2% |
| 4.3        | <b>////</b> | 5.9        | 37.2% |
|            |             |            |       |

| 12 Month Avg | +/-   |
|--------------|-------|
| 1909         | 2.5%  |
| 1055         | -5.3% |
| \$515,318    | -1.0% |
| \$701,646    | 0.2%  |
| 93.5%        | -5.6% |
| 77           | 13.8% |
| 5736         | 19.7% |
| 5.4          | 22.4% |