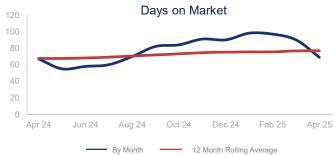

## Highlights:

- Median Sales Price is down 1.0% over a 12 month rolling average and down 3.7% from the same month last year.
- Inventory of Homes for Sale is up 19.7% over a 12 month rolling average and up 24.2% from the same month last year.
- Days on Market is up 13.8% over a 12 month rolling average and up 3.0% from the same month last year.

| April 2024 |             | April 2025 | +/-   |
|------------|-------------|------------|-------|
| 2585       |             | 2965       | 14.7% |
| 1279       | ~~          | 1162       | -9.1% |
| \$540,000  | ~~~         | \$520,000  | -3.7% |
| \$745,261  | ~~~~        | \$713,355  | -4.3% |
| 95.0%      | ~           | 95.1%      | 0.1%  |
| 67         |             | 69         | 3.0%  |
| 5549       |             | 6893       | 24.2% |
| 4.3        | <b>////</b> | 5.9        | 37.2% |
|            |             |            |       |

| 12 Month Avg | +/-   |
|--------------|-------|
| 1909         | 2.5%  |
| 1055         | -5.3% |
| \$515,318    | -1.0% |
| \$701,646    | 0.2%  |
| 93.5%        | -5.6% |
| 77           | 13.8% |
| 5736         | 19.7% |
| 5.4          | 22.4% |