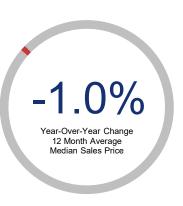

## Highlights:

- Median Sales Price is down 1.0% over a 12 month rolling average and down 3.7% from the same month last year.
- Inventory of Homes for Sale is up 19.7% over a 12 month rolling average and up 24.2% from the same month last year.
- Days on Market is up 13.8% over a 12 month rolling average and up 3.0% from the same month last year.

| 12 Month Avg | +/-   |
|--------------|-------|
| 1909         | 2.5%  |
| 1055         | -5.3% |
| \$515,318    | -1.0% |
| \$701,646    | 0.2%  |
| 93.5%        | -5.6% |
| 77           | 13.8% |
| 5736         | 19.7% |
| 5.4          | 22.4% |