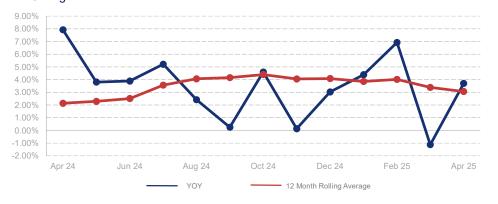

## % Change in Median Price

## Highlights:

- Median Sales Price is up 3.1% over a 12 month rolling average and up 3.7% from the same month last year.
- Inventory of Homes for Sale is up 46.9% over a 12 month rolling average and up 65.4% from the same month last year.
- List to Sale Price Ratio is down 1.0% over a 12 month rolling average and down 2.0% from the same month last year.