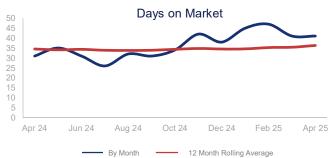

By Month

|                             | April 2024 |            | April 2025 | +/-   |
|-----------------------------|------------|------------|------------|-------|
| New Listings                | 684        | ~~~        | 828        | 21.1% |
| Pending Sales               | 490        | ~~~        | 481        | -1.8% |
| Closed Sales                | 562        | ~~         | 589        | 4.8%  |
| Median Sales Price          | \$655,313  | ~~~~\      | \$679,566  | 3.7%  |
| Average Sales Price         | \$694,523  | ~~~        | \$710,752  | 2.3%  |
| List to Sale Price Ratio    | 100.0%     | ~          | 98.0%      | -2.0% |
| Days on Market              | 31         | ~~~        | 41         | 32.3% |
| Inventory of Homes for Sale | 1101       |            | 1821       | 65.4% |
| Months Supply of Inventory  | 2.3        | <b>~~~</b> | 3.1        | 34.8% |

| 12 Month Avg | + / - |
|--------------|-------|
| 693          | 16.9% |
| 444          | -0.4% |
| 525          | 4.8%  |
| \$657,546    | 3.1%  |
| \$693,392    | 3.5%  |
| 98.7%        | -1.0% |
| 36           | 5.3%  |
| 1462         | 46.9% |
| 2.9          | 41.4% |