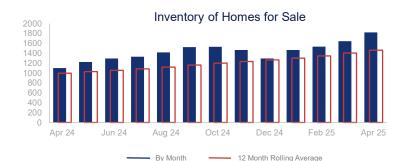

## Highlights:

- Median Sales Price is up 3.1% over a 12 month rolling average and up 3.7% from the same month last year.
- Inventory of Homes for Sale is up 46.9% over a 12 month rolling average and up 65.4% from the same month last year.
- List to Sale Price Ratio is down 1.0% over a 12 month rolling average and down 2.0% from the same month last year.

By Month

|                             | April 2024 |            | April 2025 | +/-   |
|-----------------------------|------------|------------|------------|-------|
| New Listings                | 684        | ~~~        | 828        | 21.1% |
| Pending Sales               | 490        | ~~~        | 481        | -1.8% |
| Closed Sales                | 562        | ~~         | 589        | 4.8%  |
| Median Sales Price          | \$655,313  | ~~~~\      | \$679,566  | 3.7%  |
| Average Sales Price         | \$694,523  | ~~~        | \$710,752  | 2.3%  |
| List to Sale Price Ratio    | 100.0%     | ~          | 98.0%      | -2.0% |
| Days on Market              | 31         | ~~~        | 41         | 32.3% |
| Inventory of Homes for Sale | 1101       |            | 1821       | 65.4% |
| Months Supply of Inventory  | 2.3        | <b>~~~</b> | 3.1        | 34.8% |

| 12 Month Avg | + / - |
|--------------|-------|
| 693          | 16.9% |
| 444          | -0.4% |
| 525          | 4.8%  |
| \$657,546    | 3.1%  |
| \$693,392    | 3.5%  |
| 98.7%        | -1.0% |
| 36           | 5.3%  |
| 1462         | 46.9% |
| 2.9          | 41.4% |