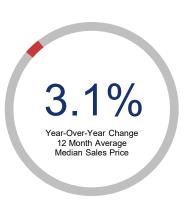

## Highlights:

- Median Sales Price is up 3.1% over a 12 month rolling average and up 3.7% from the same month last year.
- Inventory of Homes for Sale is up 46.9% over a 12 month rolling average and up 65.4% from the same month last year.
- List to Sale Price Ratio is down 1.0% over a 12 month rolling average and down 2.0% from the same month last year.