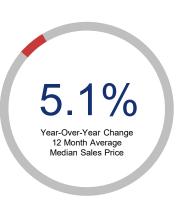

## Highlights:

- Median Sales Price is up 5.1% over a 12 month rolling average and up 10.8% from the same month last year.
- Inventory of Homes for Sale is up 46.8% over a 12 month rolling average and up 53.5% from the same month last year.
- Days on Market is up 7.1% over a 12 month rolling average and up 39.7% from the same month last year.