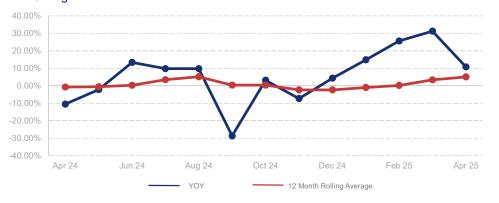

## % Change in Median Price

|                             | April 2024 |      | April 2025 | +/-   |
|-----------------------------|------------|------|------------|-------|
| New Listings                | 31         | ~~~  | 44         | 41.9% |
| Pending Sales               | 17         | ~~~~ | 27         | 58.8% |
| Closed Sales                | 20         | ~~~  | 19         | -5.0% |
| Median Sales Price          | \$360,000  | ~~   | \$399,000  | 10.8% |
| Average Sales Price         | \$453,950  |      | \$497,347  | 9.6%  |
| List to Sale Price Ratio    | 96.9%      | ~~~  | 94.6%      | -2.4% |
| Days on Market              | 58         | ~~~  | 81         | 39.7% |
| Inventory of Homes for Sale | 101        |      | 155        | 53.5% |
| Months Supply of Inventory  | 5.1        |      | 8.2        | 60.8% |
| Single Family Permits       | 0          | \    | 0          |       |

| 12 Month Avg | + / -  |
|--------------|--------|
| 36           | 22.1%  |
| 21           | 8.8%   |
| 21           | 2.9%   |
| \$373,675    | 5.1%   |
| \$412,343    | -20.5% |
| 94.7%        | -6.6%  |
| 80           | 7.1%   |
| 138          | 46.8%  |
| 6.8          | 40.7%  |
| 5            | -45.3% |