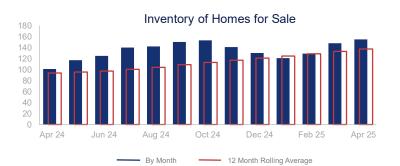

## Highlights:

- Median Sales Price is up 5.1% over a 12 month rolling average and up 10.8% from the same month last year.
- Inventory of Homes for Sale is up 46.8% over a 12 month rolling average and up 53.5% from the same month last year.
- Days on Market is up 7.1% over a 12 month rolling average and up 39.7% from the same month last year.

|                             | April 2024 |      | April 2025 | +/-   |
|-----------------------------|------------|------|------------|-------|
| New Listings                | 31         | ~~~  | 44         | 41.9% |
| Pending Sales               | 17         | ~~~~ | 27         | 58.8% |
| Closed Sales                | 20         | ~~~  | 19         | -5.0% |
| Median Sales Price          | \$360,000  | ~~   | \$399,000  | 10.8% |
| Average Sales Price         | \$453,950  |      | \$497,347  | 9.6%  |
| List to Sale Price Ratio    | 96.9%      | ~~~  | 94.6%      | -2.4% |
| Days on Market              | 58         | ~~~  | 81         | 39.7% |
| Inventory of Homes for Sale | 101        |      | 155        | 53.5% |
| Months Supply of Inventory  | 5.1        |      | 8.2        | 60.8% |
| Single Family Permits       | 0          | \    | 0          |       |

| 12 Month Avg | + / -  |
|--------------|--------|
| 36           | 22.1%  |
| 21           | 8.8%   |
| 21           | 2.9%   |
| \$373,675    | 5.1%   |
| \$412,343    | -20.5% |
| 94.7%        | -6.6%  |
| 80           | 7.1%   |
| 138          | 46.8%  |
| 6.8          | 40.7%  |
| 5            | -45.3% |