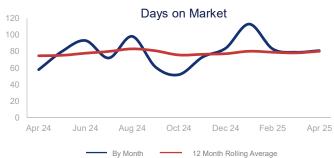

## Highlights:

- Median Sales Price is up 5.1% over a 12 month rolling average and up 10.8% from the same month last year.
- Inventory of Homes for Sale is up 46.8% over a 12 month rolling average and up 53.5% from the same month last year.
- Days on Market is up 7.1% over a 12 month rolling average and up 39.7% from the same month last year.

|                             | April 2024 |      | April 2025 | +/-   |
|-----------------------------|------------|------|------------|-------|
| New Listings                | 31         | ~~~  | 44         | 41.9% |
| Pending Sales               | 17         | ~~~~ | 27         | 58.8% |
| Closed Sales                | 20         | ~~~  | 19         | -5.0% |
| Median Sales Price          | \$360,000  | ~~   | \$399,000  | 10.8% |
| Average Sales Price         | \$453,950  |      | \$497,347  | 9.6%  |
| List to Sale Price Ratio    | 96.9%      | ~~~  | 94.6%      | -2.4% |
| Days on Market              | 58         | ~~~  | 81         | 39.7% |
| Inventory of Homes for Sale | 101        |      | 155        | 53.5% |
| Months Supply of Inventory  | 5.1        |      | 8.2        | 60.8% |
| Single Family Permits       | 0          | \    | 0          |       |

| 12 Month Avg | + / -  |
|--------------|--------|
| 36           | 22.1%  |
| 21           | 8.8%   |
| 21           | 2.9%   |
| \$373,675    | 5.1%   |
| \$412,343    | -20.5% |
| 94.7%        | -6.6%  |
| 80           | 7.1%   |
| 138          | 46.8%  |
| 6.8          | 40.7%  |
| 5            | -45.3% |