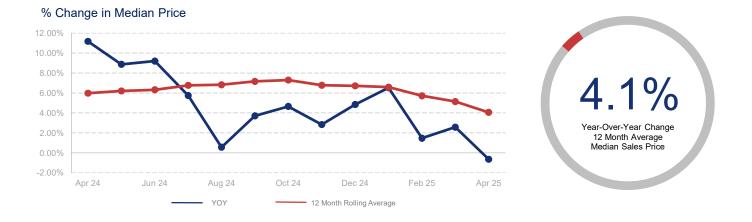

## Highlights:

- Median Sales Price is up 4.1% over a 12 month rolling average but down 0.6% from the same month last year.
- Inventory of Homes for Sale is up 59.0% over a 12 month rolling average and up 65.2% from the same month last year.
- Days on Market is up 29.3% over a 12 month rolling average and up 42.1% from the same month last year.

|                             | April 2024  |                  | April 2025  | + / - | 12 Month Avg | + / - |
|-----------------------------|-------------|------------------|-------------|-------|--------------|-------|
| New Listings                | 2838        | $\sim$           | 3431        | 20.9% | 2816         | 21.9% |
| Pending Sales               | 2061        | $\sim$           | 2030        | -1.5% | 1945         | 4.9%  |
| Closed Sales                | 2022        | $\sim\sim\sim$   | 2162        | 6.9%  | 1890         | 4.3%  |
| Median Sales Price          | \$925,000   | $\sim$           | \$919,000   | -0.6% | \$906,512    | 4.1%  |
| Average Sales Price         | \$1,244,108 | $\sim \sim \sim$ | \$1,221,583 | -1.8% | \$1,194,064  | 4.3%  |
| List to Sale Price Ratio    | 100.6%      | $\overline{}$    | 98.7%       | -1.9% | 98.5%        | 0.1%  |
| Days on Market              | 19          |                  | 27          | 42.1% | 27           | 29.3% |
| Inventory of Homes for Sale | 3338        | $\frown$         | 5515        | 65.2% | 4489         | 59.0% |
| Months Supply of Inventory  | 1.8         | $\frown$         | 2.6         | 44.4% | 2.3          | 55.2% |