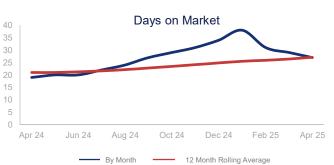

## Highlights:

- Median Sales Price is up 4.1% over a 12 month rolling average but down 0.6% from the same month last year.
- Inventory of Homes for Sale is up 59.0% over a 12 month rolling average and up 65.2% from the same month last year.
- Days on Market is up 29.3% over a 12 month rolling average and up 42.1% from the same month last year.

|                             | April 2024  |                  | April 2025  | + / - | 12 Month Avg | + / - |
|-----------------------------|-------------|------------------|-------------|-------|--------------|-------|
| New Listings                | 2838        | $\sim$           | 3431        | 20.9% | 2816         | 21.9% |
| Pending Sales               | 2061        | $\sim$           | 2030        | -1.5% | 1945         | 4.9%  |
| Closed Sales                | 2022        | $\sim\sim\sim$   | 2162        | 6.9%  | 1890         | 4.3%  |
| Median Sales Price          | \$925,000   | $\sim$           | \$919,000   | -0.6% | \$906,512    | 4.1%  |
| Average Sales Price         | \$1,244,108 | $\sim \sim \sim$ | \$1,221,583 | -1.8% | \$1,194,064  | 4.3%  |
| List to Sale Price Ratio    | 100.6%      | $\overline{}$    | 98.7%       | -1.9% | 98.5%        | 0.1%  |
| Days on Market              | 19          |                  | 27          | 42.1% | 27           | 29.3% |
| Inventory of Homes for Sale | 3338        | $\frown$         | 5515        | 65.2% | 4489         | 59.0% |
| Months Supply of Inventory  | 1.8         | $\frown$         | 2.6         | 44.4% | 2.3          | 55.2% |