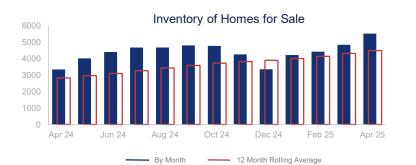

## Highlights:

- Median Sales Price is up 4.1% over a 12 month rolling average but down 0.6% from the same month last year.
- Inventory of Homes for Sale is up 59.0% over a 12 month rolling average and up 65.2% from the same month last year.
- Days on Market is up 29.3% over a 12 month rolling average and up 42.1% from the same month last year.

|                             | April 2024  |                  | April 2025  | + / - | 12 Month Avg | + / - |
|-----------------------------|-------------|------------------|-------------|-------|--------------|-------|
| New Listings                | 2838        | $\sim$           | 3431        | 20.9% | 2816         | 21.9% |
| Pending Sales               | 2061        | $\sim$           | 2030        | -1.5% | 1945         | 4.9%  |
| Closed Sales                | 2022        | $\sim\sim\sim$   | 2162        | 6.9%  | 1890         | 4.3%  |
| Median Sales Price          | \$925,000   | $\sim$           | \$919,000   | -0.6% | \$906,512    | 4.1%  |
| Average Sales Price         | \$1,244,108 | $\sim \sim \sim$ | \$1,221,583 | -1.8% | \$1,194,064  | 4.3%  |
| List to Sale Price Ratio    | 100.6%      | $\overline{}$    | 98.7%       | -1.9% | 98.5%        | 0.1%  |
| Days on Market              | 19          |                  | 27          | 42.1% | 27           | 29.3% |
| Inventory of Homes for Sale | 3338        | $\frown$         | 5515        | 65.2% | 4489         | 59.0% |
| Months Supply of Inventory  | 1.8         | $\frown$         | 2.6         | 44.4% | 2.3          | 55.2% |