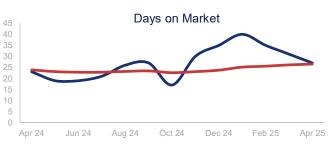

## Highlights:

- Median Sales Price is up 8.2% over a 12 month rolling average and up 1.3% from the same month last year.
- Inventory of Homes for Sale is up 43.0% over a 12 month rolling average and up 62.3% from the same month last year.
- Days on Market is up 10.8% over a 12 month rolling average and up 17.4% from the same month last year.

By Month 12 Month Rolling Average

|                             | April 2024  |                  | April 2025  | + / -  | 12 Month Avg | + / - |
|-----------------------------|-------------|------------------|-------------|--------|--------------|-------|
| New Listings                | 2172        | $\sim$           | 2422        | 11.5%  | 2038         | 15.2% |
| Pending Sales               | 1299        | $\sim \sim \sim$ | 1076        | -17.2% | 1126         | -6.5% |
| Closed Sales                | 1879        | $\sim\sim\sim$   | 1774        | -5.6%  | 1673         | 3.9%  |
| Median Sales Price          | \$1,200,000 | $\sim \sim$      | \$1,215,000 | 1.3%   | \$1,195,851  | 8.2%  |
| Average Sales Price         | \$1,544,290 | $\sim\sim\sim$   | \$1,621,692 | 5.0%   | \$1,539,707  | 6.3%  |
| List to Sale Price Ratio    | 101.0%      | $\sim \sim$      | 99.1%       | -1.9%  | 99.5%        | 0.2%  |
| Days on Market              | 23          | $\sim$           | 27          | 17.4%  | 27           | 10.8% |
| Inventory of Homes for Sale | 3090        | $\frown$         | 5016        | 62.3%  | 4016         | 43.0% |
| Months Supply of Inventory  | 2.0         | $\frown$         | 2.8         | 40.0%  | 2.5          | 38.0% |