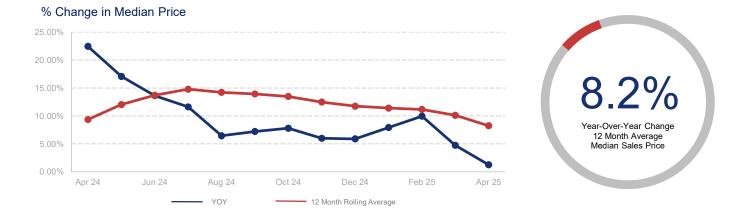

## Highlights:

- Median Sales Price is up 8.2% over a 12 month rolling average and up 1.3% from the same month last year.
- Inventory of Homes for Sale is up 43.0% over a 12 month rolling average and up 62.3% from the same month last year.
- Days on Market is up 10.8% over a 12 month rolling average and up 17.4% from the same month last year.

By Month 12 Month Rolling Average

|                             | April 2024  |                  | April 2025  | + / -  | 12 Month Avg | + / - |
|-----------------------------|-------------|------------------|-------------|--------|--------------|-------|
| New Listings                | 2172        | $\sim$           | 2422        | 11.5%  | 2038         | 15.2% |
| Pending Sales               | 1299        | $\sim \sim \sim$ | 1076        | -17.2% | 1126         | -6.5% |
| Closed Sales                | 1879        | $\sim\sim\sim$   | 1774        | -5.6%  | 1673         | 3.9%  |
| Median Sales Price          | \$1,200,000 | $\sim \sim$      | \$1,215,000 | 1.3%   | \$1,195,851  | 8.2%  |
| Average Sales Price         | \$1,544,290 | $\sim\sim\sim$   | \$1,621,692 | 5.0%   | \$1,539,707  | 6.3%  |
| List to Sale Price Ratio    | 101.0%      | $\sim \sim$      | 99.1%       | -1.9%  | 99.5%        | 0.2%  |
| Days on Market              | 23          | $\sim$           | 27          | 17.4%  | 27           | 10.8% |
| Inventory of Homes for Sale | 3090        | $\frown$         | 5016        | 62.3%  | 4016         | 43.0% |
| Months Supply of Inventory  | 2.0         | $\frown$         | 2.8         | 40.0%  | 2.5          | 38.0% |