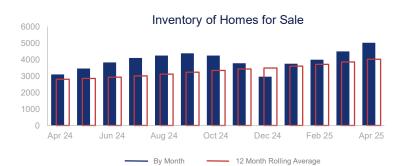

## Highlights:

- Median Sales Price is up 8.2% over a 12 month rolling average and up 1.3% from the same month last year.
- Inventory of Homes for Sale is up 43.0% over a 12 month rolling average and up 62.3% from the same month last year.
- Days on Market is up 10.8% over a 12 month rolling average and up 17.4% from the same month last year.

By Month 12 Month Rolling Average

|                             | April 2024  |                  | April 2025  | + / -  | 12 Month Avg | + / - |
|-----------------------------|-------------|------------------|-------------|--------|--------------|-------|
| New Listings                | 2172        | $\sim$           | 2422        | 11.5%  | 2038         | 15.2% |
| Pending Sales               | 1299        | $\sim \sim \sim$ | 1076        | -17.2% | 1126         | -6.5% |
| Closed Sales                | 1879        | $\sim\sim\sim$   | 1774        | -5.6%  | 1673         | 3.9%  |
| Median Sales Price          | \$1,200,000 | $\sim \sim$      | \$1,215,000 | 1.3%   | \$1,195,851  | 8.2%  |
| Average Sales Price         | \$1,544,290 | $\sim\sim\sim$   | \$1,621,692 | 5.0%   | \$1,539,707  | 6.3%  |
| List to Sale Price Ratio    | 101.0%      | $\sim \sim$      | 99.1%       | -1.9%  | 99.5%        | 0.2%  |
| Days on Market              | 23          | $\sim$           | 27          | 17.4%  | 27           | 10.8% |
| Inventory of Homes for Sale | 3090        | $\frown$         | 5016        | 62.3%  | 4016         | 43.0% |
| Months Supply of Inventory  | 2.0         | $\frown$         | 2.8         | 40.0%  | 2.5          | 38.0% |