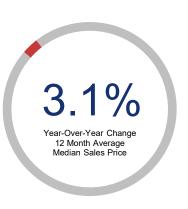

## Highlights:

- Median Sales Price is up 3.1% over a 12 month rolling average and up 0.4% from the same month last year.
- Inventory of Homes for Sale is up 24.0% over a 12 month rolling average and up 44.0% from the same month last year.
- Closed Sales are up 5.7% over a 12 month rolling average and up 14.3% from the same month last year.