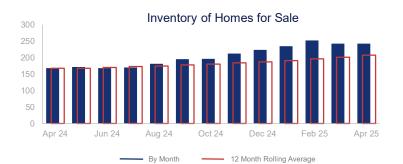

## Highlights:

- Median Sales Price is up 3.1% over a 12 month rolling average and up 0.4% from the same month last year.
- Inventory of Homes for Sale is up 24.0% over a 12 month rolling average and up 44.0% from the same month last year.
- Closed Sales are up 5.7% over a 12 month rolling average and up 14.3% from the same month last year.

By Month

|                             | April 2024 |            | April 2025 | + / -  |
|-----------------------------|------------|------------|------------|--------|
| New Listings                | 82         | <b>~~~</b> | 92         | 12.2%  |
| Pending Sales               | 93         |            | 74         | -20.4% |
| Closed Sales                | 70         | ~~~        | 80         | 14.3%  |
| Median Sales Price          | \$370,643  | ~~~        | \$372,150  | 0.4%   |
| Average Sales Price         | \$439,169  | ~~~        | \$398,652  | -9.2%  |
| Days on Market              | 70         | ~~~~       | 46         | -34.3% |
| Inventory of Homes for Sale | 168        |            | 242        | 44.0%  |
| Months Supply of Inventory  | 2.4        |            | 3.0        | 25.0%  |
| Single Family Permits       | 25         | ~~~        | 11         | -56.0% |

| 12 Month Avg | + / - |
|--------------|-------|
| 81           | 19.0% |
| 64           | 4.3%  |
| 56           | 5.7%  |
| \$389,524    | 3.1%  |
| \$434,054    | 3.5%  |
| 70           | 4.9%  |
| 207          | 24.0% |
| 3.8          | 16.5% |
| 24           | 2.9%  |