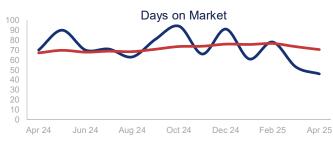

By Month

|                             | April 2024 |            | April 2025 | + / -  |
|-----------------------------|------------|------------|------------|--------|
| New Listings                | 82         | <b>~~~</b> | 92         | 12.2%  |
| Pending Sales               | 93         |            | 74         | -20.4% |
| Closed Sales                | 70         | ~~~        | 80         | 14.3%  |
| Median Sales Price          | \$370,643  | ~~~        | \$372,150  | 0.4%   |
| Average Sales Price         | \$439,169  | ~~~        | \$398,652  | -9.2%  |
| Days on Market              | 70         | ~~~~       | 46         | -34.3% |
| Inventory of Homes for Sale | 168        |            | 242        | 44.0%  |
| Months Supply of Inventory  | 2.4        |            | 3.0        | 25.0%  |
| Single Family Permits       | 25         | ~~~        | 11         | -56.0% |

| 12 Month Avg | + / - |
|--------------|-------|
| 81           | 19.0% |
| 64           | 4.3%  |
| 56           | 5.7%  |
| \$389,524    | 3.1%  |
| \$434,054    | 3.5%  |
| 70           | 4.9%  |
| 207          | 24.0% |
| 3.8          | 16.5% |
| 24           | 2.9%  |