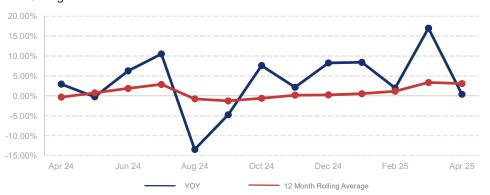

es Price          | \$370,643  | ~~~        | \$372,150  | 0.4%   |
| Average Sales Price         | \$439,169  | ~~~        | \$398,652  | -9.2%  |
| Days on Market              | 70         | ~~~~       | 46         | -34.3% |
| Inventory of Homes for Sale | 168        |            | 242        | 44.0%  |
| Months Supply of Inventory  | 2.4        |            | 3.0        | 25.0%  |
| Single Family Permits       | 25         | ~~~        | 11         | -56.0% |

| 12 Month Avg | + / - |
|--------------|-------|
| 81           | 19.0% |
| 64           | 4.3%  |
| 56           | 5.7%  |
| \$389,524    | 3.1%  |
| \$434,054    | 3.5%  |
| 70           | 4.9%  |
| 207          | 24.0% |
| 3.8          | 16.5% |
| 24           | 2.9%  |

12 Month Rolling Average

## % Change in Median Price