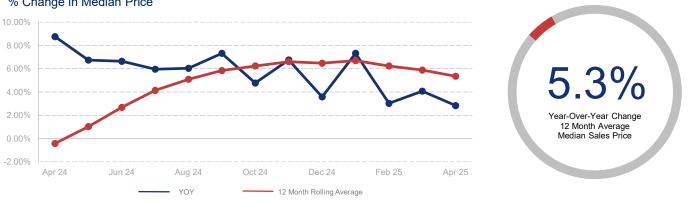

## Highlights:

- Median Sales Price is up 5.3% over a 12 month rolling average and up 2.8% from the same month last year.
- Inventory of Homes for Sale is up 37.4% over a 12 month rolling average and • up 71.7% from the same month last year.
- List to Sale Price Ratio is down 1.3% over a 12 month rolling average and • down 0.2% from the same month last year.

## % Change in Median Price