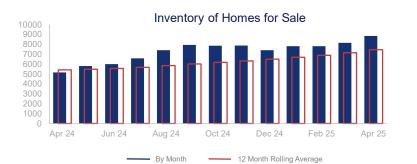

## Highlights:

- Median Sales Price is up 5.3% over a 12 month rolling average and up 2.8% from the same month last year.
- Inventory of Homes for Sale is up 37.4% over a 12 month rolling average and • up 71.7% from the same month last year.
- List to Sale Price Ratio is down 1.3% over a 12 month rolling average and • down 0.2% from the same month last year.

|                             | April 2024 |                                         | April 2025 | + / - | 12 Month Avg | + / - |
|-----------------------------|------------|-----------------------------------------|------------|-------|--------------|-------|
| New Listings                | 3806       | $\sim$                                  | 4759       | 25.0% | 3857         | 17.9% |
| Pending Sales               | 3153       | $\sim$                                  | 2892       | -8.3% | 2600         | 0.1%  |
| Closed Sales                | 2891       | $\sim$                                  | 2691       | -6.9% | 2468         | 0.5%  |
| Median Sales Price          | \$435,000  | $\sim\sim\sim$                          | \$447,325  | 2.8%  | \$442,286    | 5.3%  |
| Average Sales Price         | \$542,602  | ~~~~~~~~~~~~~~~~~~~~~~~~~~~~~~~~~~~~~~~ | \$551,290  | 1.6%  | \$545,511    | 6.2%  |
| List to Sale Price Ratio    | 98.8%      | $\sim \sim$                             | 98.6%      | -0.2% | 98.6%        | -1.3% |
| Days on Market              | 33         |                                         | 40         | 21.2% | 37           | 5.7%  |
| Inventory of Homes for Sale | 5157       |                                         | 8853       | 71.7% | 7460         | 37.4% |
| Months Supply of Inventory  | 2.1        |                                         | 3.3        | 57.1% | 3.0          | 35.1% |