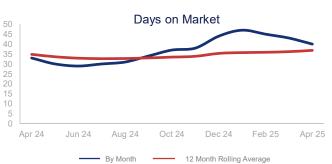

|                             | April 2024 |                                         | April 2025 | + / - | 12 Month Avg | + / - |
|-----------------------------|------------|-----------------------------------------|------------|-------|--------------|-------|
| New Listings                | 3806       | $\sim$                                  | 4759       | 25.0% | 3857         | 17.9% |
| Pending Sales               | 3153       | $\sim$                                  | 2892       | -8.3% | 2600         | 0.1%  |
| Closed Sales                | 2891       | $\sim$                                  | 2691       | -6.9% | 2468         | 0.5%  |
| Median Sales Price          | \$435,000  | $\sim\sim\sim$                          | \$447,325  | 2.8%  | \$442,286    | 5.3%  |
| Average Sales Price         | \$542,602  | ~~~~~~~~~~~~~~~~~~~~~~~~~~~~~~~~~~~~~~~ | \$551,290  | 1.6%  | \$545,511    | 6.2%  |
| List to Sale Price Ratio    | 98.8%      | $\sim \sim$                             | 98.6%      | -0.2% | 98.6%        | -1.3% |
| Days on Market              | 33         |                                         | 40         | 21.2% | 37           | 5.7%  |
| Inventory of Homes for Sale | 5157       |                                         | 8853       | 71.7% | 7460         | 37.4% |
| Months Supply of Inventory  | 2.1        |                                         | 3.3        | 57.1% | 3.0          | 35.1% |