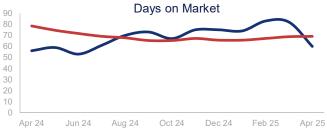

12 Month Rolling Average

By Month

|                             | April 2024 |                                         | April 2025 | + / -  | 12 Month Avg | + / -  |
|-----------------------------|------------|-----------------------------------------|------------|--------|--------------|--------|
| New Listings                | 161        | $\sim \sim \sim$                        | 198        | 23.0%  | 146          | 20.4%  |
| Pending Sales               | 108        | $\sim \sim$                             | 107        | -0.9%  | 101          | 12.6%  |
| Closed Sales                | 81         | $\sim \sim$                             | 84         | 3.7%   | 95           | 15.0%  |
| Median Sales Price          | \$355,900  | $\sim\sim\sim$                          | \$416,450  | 17.0%  | \$397,466    | 8.0%   |
| Average Sales Price         | \$390,629  | $\sim\sim\sim\sim$                      | \$456,142  | 16.8%  | \$435,626    | 8.1%   |
| List to Sale Price Ratio    | 97.0%      | $\sim$                                  | 96.9%      | -0.1%  | 96.2%        | -3.9%  |
| Days on Market              | 56         | ~~~~~~~~~~~~~~~~~~~~~~~~~~~~~~~~~~~~~~~ | 60         | 7.1%   | 69           | -12.1% |
| Inventory of Homes for Sale | 332        | $\sim$                                  | 512        | 54.2%  | 445          | 37.0%  |
| Months Supply of Inventory  | 4.0        |                                         | 6.1        | 52.5%  | 4.7          | 17.4%  |
| Single Family Permits       | 37         | $\searrow$                              | 29         | -21.6% | 20           | -47.8% |