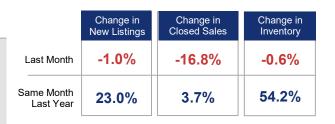

12 Month Rolling Average

By Month

|                             | April 2024 |                                         | April 2025 | + / -  | 12 Month Avg | + / -  |
|-----------------------------|------------|-----------------------------------------|------------|--------|--------------|--------|
| New Listings                | 161        | $\sim \sim \sim$                        | 198        | 23.0%  | 146          | 20.4%  |
| Pending Sales               | 108        | $\sim \sim$                             | 107        | -0.9%  | 101          | 12.6%  |
| Closed Sales                | 81         | $\sim \sim$                             | 84         | 3.7%   | 95           | 15.0%  |
| Median Sales Price          | \$355,900  | $\sim\sim\sim$                          | \$416,450  | 17.0%  | \$397,466    | 8.0%   |
| Average Sales Price         | \$390,629  | $\sim\sim\sim\sim$                      | \$456,142  | 16.8%  | \$435,626    | 8.1%   |
| List to Sale Price Ratio    | 97.0%      | $\sim$                                  | 96.9%      | -0.1%  | 96.2%        | -3.9%  |
| Days on Market              | 56         | ~~~~~~~~~~~~~~~~~~~~~~~~~~~~~~~~~~~~~~~ | 60         | 7.1%   | 69           | -12.1% |
| Inventory of Homes for Sale | 332        | $\sim$                                  | 512        | 54.2%  | 445          | 37.0%  |
| Months Supply of Inventory  | 4.0        |                                         | 6.1        | 52.5%  | 4.7          | 17.4%  |
| Single Family Permits       | 37         | $\searrow$                              | 29         | -21.6% | 20           | -47.8% |