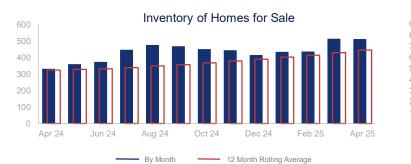

## Highlights:

- Median Sales Price is up 8.0% over a 12 month rolling average and up 17.0% from the same month last year.
- Inventory of Homes for Sale is up 37.0% over a 12 month rolling average and up 54.2% from the same month last year.
- List to Sales Price Ratio is down 3.9% over a 12 month rolling average and down 0.1% from the same month last year.

12 Month Rolling Average

By Month

|                             | April 2024 |                                         | April 2025 | + / -  | 12 Month Avg | + / -  |
|-----------------------------|------------|-----------------------------------------|------------|--------|--------------|--------|
| New Listings                | 161        | $\sim \sim \sim$                        | 198        | 23.0%  | 146          | 20.4%  |
| Pending Sales               | 108        | $\sim \sim$                             | 107        | -0.9%  | 101          | 12.6%  |
| Closed Sales                | 81         | $\sim \sim$                             | 84         | 3.7%   | 95           | 15.0%  |
| Median Sales Price          | \$355,900  | $\sim\sim\sim$                          | \$416,450  | 17.0%  | \$397,466    | 8.0%   |
| Average Sales Price         | \$390,629  | $\sim\sim\sim\sim$                      | \$456,142  | 16.8%  | \$435,626    | 8.1%   |
| List to Sale Price Ratio    | 97.0%      | $\sim$                                  | 96.9%      | -0.1%  | 96.2%        | -3.9%  |
| Days on Market              | 56         | ~~~~~~~~~~~~~~~~~~~~~~~~~~~~~~~~~~~~~~~ | 60         | 7.1%   | 69           | -12.1% |
| Inventory of Homes for Sale | 332        | $\sim$                                  | 512        | 54.2%  | 445          | 37.0%  |
| Months Supply of Inventory  | 4.0        |                                         | 6.1        | 52.5%  | 4.7          | 17.4%  |
| Single Family Permits       | 37         | $\searrow$                              | 29         | -21.6% | 20           | -47.8% |