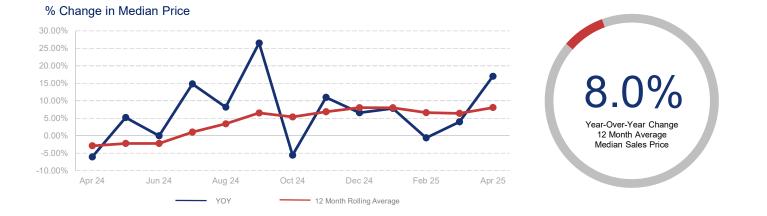

## Highlights:

- Median Sales Price is up 8.0% over a 12 month rolling average and up 17.0% from the same month last year.
- Inventory of Homes for Sale is up 37.0% over a 12 month rolling average and up 54.2% from the same month last year.
- List to Sales Price Ratio is down 3.9% over a 12 month rolling average and down 0.1% from the same month last year.

12 Month Rolling Average

By Month

|                             | April 2024 |                                         | April 2025 | + / -  | 12 Month Avg | + / -  |
|-----------------------------|------------|-----------------------------------------|------------|--------|--------------|--------|
| New Listings                | 161        | $\sim \sim \sim$                        | 198        | 23.0%  | 146          | 20.4%  |
| Pending Sales               | 108        | $\sim \sim$                             | 107        | -0.9%  | 101          | 12.6%  |
| Closed Sales                | 81         | $\sim \sim$                             | 84         | 3.7%   | 95           | 15.0%  |
| Median Sales Price          | \$355,900  | $\sim\sim\sim$                          | \$416,450  | 17.0%  | \$397,466    | 8.0%   |
| Average Sales Price         | \$390,629  | $\sim\sim\sim\sim$                      | \$456,142  | 16.8%  | \$435,626    | 8.1%   |
| List to Sale Price Ratio    | 97.0%      | $\sim$                                  | 96.9%      | -0.1%  | 96.2%        | -3.9%  |
| Days on Market              | 56         | ~~~~~~~~~~~~~~~~~~~~~~~~~~~~~~~~~~~~~~~ | 60         | 7.1%   | 69           | -12.1% |
| Inventory of Homes for Sale | 332        | $\sim$                                  | 512        | 54.2%  | 445          | 37.0%  |
| Months Supply of Inventory  | 4.0        |                                         | 6.1        | 52.5%  | 4.7          | 17.4%  |
| Single Family Permits       | 37         | $\searrow$                              | 29         | -21.6% | 20           | -47.8% |