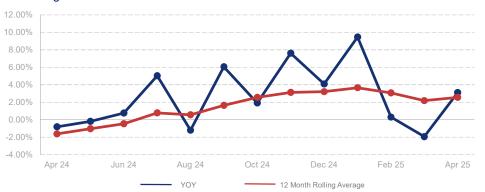

## % Change in Median Price

## Highlights:

- Median Sales Price is up 2.6% over a 12 month rolling average and up 3.1% from the same month last year.
- Inventory of Homes for Sale is up 14.7% over a 12 month rolling average and up 46.1% from the same month last year.
- Days on Market is up 3.3% over a 12 month rolling average and up 18.6% from the same month last year.

|                             | April 2024 |             | April 2025 | + / -  |
|-----------------------------|------------|-------------|------------|--------|
| New Listings                | 431        |             | 465        | 7.9%   |
| Pending Sales               | 289        | ~~~         | 288        | -0.3%  |
| Closed Sales                | 276        | ~~~         | 322        | 16.7%  |
| Median Sales Price          | \$509,000  | ~~~~        | \$524,838  | 3.1%   |
| Average Sales Price         | \$558,084  | <b>~~~~</b> | \$587,387  | 5.3%   |
| List to Sale Price Ratio    | 97.8%      |             | 97.9%      | 0.1%   |
| Days on Market              | 43         |             | 51         | 18.6%  |
| Inventory of Homes for Sale | 592        | /           | 865        | 46.1%  |
| Months Supply of Inventory  | 2.1        | <b></b>     | 2.7        | 28.6%  |
| Single Family Permits       | 29         |             | 7          | -75.9% |

| 12 Month Avg | +/-   |
|--------------|-------|
| 368          | 3.6%  |
| 246          | -5.5% |
| 275          | -1.8% |
| \$518,245    | 2.6%  |
| \$570,952    | 3.5%  |
| 97.3%        | -2.8% |
| 49           | 3.3%  |
| 754          | 14.7% |
| 2.7          | 20.3% |
| 28           | -4.6% |
|              |       |