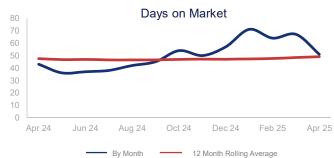

## Highlights:

- Median Sales Price is up 2.6% over a 12 month rolling average and up 3.1% from the same month last year.
- Inventory of Homes for Sale is up 14.7% over a 12 month rolling average and up 46.1% from the same month last year.
- Days on Market is up 3.3% over a 12 month rolling average and up 18.6% from the same month last year.

|                             | April 2024 |             | April 2025 | + / -  |
|-----------------------------|------------|-------------|------------|--------|
| New Listings                | 431        |             | 465        | 7.9%   |
| Pending Sales               | 289        | ~~~         | 288        | -0.3%  |
| Closed Sales                | 276        | ~~~         | 322        | 16.7%  |
| Median Sales Price          | \$509,000  | ~~~~        | \$524,838  | 3.1%   |
| Average Sales Price         | \$558,084  | <b>~~~~</b> | \$587,387  | 5.3%   |
| List to Sale Price Ratio    | 97.8%      |             | 97.9%      | 0.1%   |
| Days on Market              | 43         |             | 51         | 18.6%  |
| Inventory of Homes for Sale | 592        | /           | 865        | 46.1%  |
| Months Supply of Inventory  | 2.1        | <b></b>     | 2.7        | 28.6%  |
| Single Family Permits       | 29         |             | 7          | -75.9% |

| 12 Month Avg | +/-   |
|--------------|-------|
| 368          | 3.6%  |
| 246          | -5.5% |
| 275          | -1.8% |
| \$518,245    | 2.6%  |
| \$570,952    | 3.5%  |
| 97.3%        | -2.8% |
| 49           | 3.3%  |
| 754          | 14.7% |
| 2.7          | 20.3% |
| 28           | -4.6% |
|              |       |