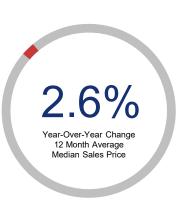

## Highlights:

- Median Sales Price is up 2.6% over a 12 month rolling average and up 3.1% from the same month last year.
- Inventory of Homes for Sale is up 14.7% over a 12 month rolling average and up 46.1% from the same month last year.
- Days on Market is up 3.3% over a 12 month rolling average and up 18.6% from the same month last year.