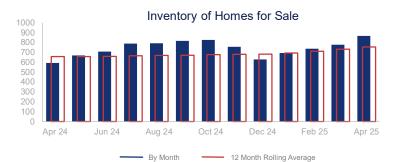

## Highlights:

- Median Sales Price is up 2.6% over a 12 month rolling average and up 3.1% from the same month last year.
- Inventory of Homes for Sale is up 14.7% over a 12 month rolling average and up 46.1% from the same month last year.
- Days on Market is up 3.3% over a 12 month rolling average and up 18.6% from the same month last year.

|                             | April 2024 |             | April 2025 | + / -  |
|-----------------------------|------------|-------------|------------|--------|
| New Listings                | 431        |             | 465        | 7.9%   |
| Pending Sales               | 289        | ~~~         | 288        | -0.3%  |
| Closed Sales                | 276        | ~~~         | 322        | 16.7%  |
| Median Sales Price          | \$509,000  | ~~~~        | \$524,838  | 3.1%   |
| Average Sales Price         | \$558,084  | <b>~~~~</b> | \$587,387  | 5.3%   |
| List to Sale Price Ratio    | 97.8%      |             | 97.9%      | 0.1%   |
| Days on Market              | 43         |             | 51         | 18.6%  |
| Inventory of Homes for Sale | 592        | /           | 865        | 46.1%  |
| Months Supply of Inventory  | 2.1        | <b></b>     | 2.7        | 28.6%  |
| Single Family Permits       | 29         |             | 7          | -75.9% |

| 12 Month Avg | +/-   |
|--------------|-------|
| 368          | 3.6%  |
| 246          | -5.5% |
| 275          | -1.8% |
| \$518,245    | 2.6%  |
| \$570,952    | 3.5%  |
| 97.3%        | -2.8% |
| 49           | 3.3%  |
| 754          | 14.7% |
| 2.7          | 20.3% |
| 28           | -4.6% |
|              |       |