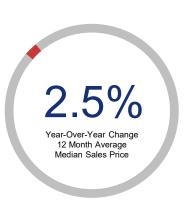

## Highlights:

- Median Sales Price is up 2.5% over a 12 month rolling average but down 2.5% from the same month last year.
- Inventory of Homes for Sale is up 27.0% over a 12 month rolling average and up 44.2% from the same month last year.
- Days on Market of 80 days is up 3.9% over a 12 month rolling average and up 35.6% from the same month last year.