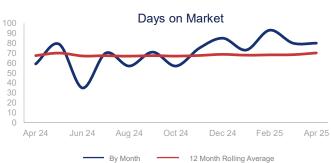

## Highlights:

- Median Sales Price is up 2.5% over a 12 month rolling average but down 2.5% from the same month last year.
- Inventory of Homes for Sale is up 27.0% over a 12 month rolling average and up 44.2% from the same month last year.
- Days on Market of 80 days is up 3.9% over a 12 month rolling average and up 35.6% from the same month last year.

|                             | April 2024 |             | April 2025 | +/-    |
|-----------------------------|------------|-------------|------------|--------|
| New Listings                | 183        | ~~~         | 234        | 27.9%  |
| Pending Sales               | 107        | ~~~         | 118        | 10.3%  |
| Closed Sales                | 98         | ~~~         | 90         | -8.2%  |
| Median Sales Price          | \$424,945  | <b>^</b> ~~ | \$414,500  | -2.5%  |
| Average Sales Price         | \$511,501  | <b>\\</b>   | \$442,660  | -13.5% |
| List to Sale Price Ratio    | 97.4%      | <b>~~~</b>  | 96.9%      | -0.5%  |
| Days on Market              | 59         | <b>~~~~</b> | 80         | 35.6%  |
| Inventory of Homes for Sale | 378        |             | 545        | 44.2%  |
| Months Supply of Inventory  | 3.8        |             | 6.1        | 60.5%  |
| Single Family Permits       | 25         | <b>~~~</b>  | 48         | 92.0%  |

| 12 Month Avg | +/-   |
|--------------|-------|
| 166          | 15.6% |
| 92           | 2.3%  |
| 99           | 3.5%  |
| \$431,051    | 2.5%  |
| \$464,119    | 0.5%  |
| 96.5%        | -4.4% |
| 70           | 3.9%  |
| 470          | 27.0% |
| 4.7          | 24.2% |
| 43           | 14.9% |