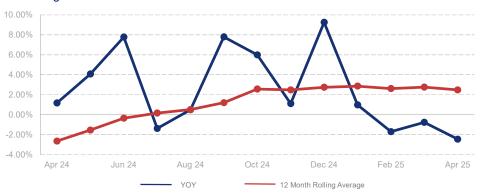

## % Change in Median Price

## Highlights:

- Median Sales Price is up 2.5% over a 12 month rolling average but down 2.5% from the same month last year.
- Inventory of Homes for Sale is up 27.0% over a 12 month rolling average and up 44.2% from the same month last year.
- Days on Market of 80 days is up 3.9% over a 12 month rolling average and up 35.6% from the same month last year.