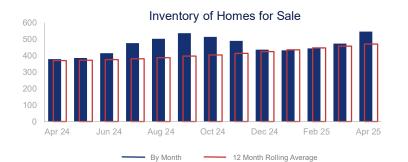

## Highlights:

- Median Sales Price is up 2.5% over a 12 month rolling average but down 2.5% from the same month last year.
- Inventory of Homes for Sale is up 27.0% over a 12 month rolling average and up 44.2% from the same month last year.
- Days on Market of 80 days is up 3.9% over a 12 month rolling average and up 35.6% from the same month last year.

|                             | April 2024 |             | April 2025 | +/-    |
|-----------------------------|------------|-------------|------------|--------|
| New Listings                | 183        | ~~~         | 234        | 27.9%  |
| Pending Sales               | 107        | ~~~         | 118        | 10.3%  |
| Closed Sales                | 98         | ~~~         | 90         | -8.2%  |
| Median Sales Price          | \$424,945  | <b>^</b> ~~ | \$414,500  | -2.5%  |
| Average Sales Price         | \$511,501  | <b>\\</b>   | \$442,660  | -13.5% |
| List to Sale Price Ratio    | 97.4%      | <b>~~~</b>  | 96.9%      | -0.5%  |
| Days on Market              | 59         | <b>~~~~</b> | 80         | 35.6%  |
| Inventory of Homes for Sale | 378        |             | 545        | 44.2%  |
| Months Supply of Inventory  | 3.8        |             | 6.1        | 60.5%  |
| Single Family Permits       | 25         | <b>~~~</b>  | 48         | 92.0%  |

| 12 Month Avg | +/-   |
|--------------|-------|
| 166          | 15.6% |
| 92           | 2.3%  |
| 99           | 3.5%  |
| \$431,051    | 2.5%  |
| \$464,119    | 0.5%  |
| 96.5%        | -4.4% |
| 70           | 3.9%  |
| 470          | 27.0% |
| 4.7          | 24.2% |
| 43           | 14.9% |