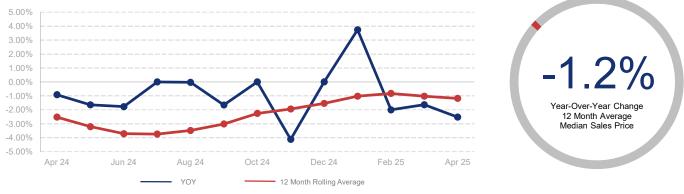

## Highlights:

- Median Sales Price is down 1.2% over a 12 month rolling average and down 2.5% from the same month last year.
- Inventory of Homes for Sale is up 24.2% over a 12 month rolling average and up 19.6% from the same month last year.
- Closed Sales are down 1.8% over a 12 month rolling average and down 10.2% from the same month last year.

## % Change in Median Price