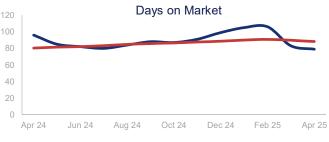

|                             | April 2024 |                                         | April 2025 | + / -  | 12 Month Avg | + / - |
|-----------------------------|------------|-----------------------------------------|------------|--------|--------------|-------|
| New Listings                | 2631       | $\sim$                                  | 3321       | 26.2%  | 2728         | 28.0% |
| Pending Sales               | 2189       | ~~~~~~~~~~~~~~~~~~~~~~~~~~~~~~~~~~~~~~~ | 2164       | -1.1%  | 1956         | 0.4%  |
| Closed Sales                | 2251       | $\sim$                                  | 2022       | -10.2% | 1963         | -1.8% |
| Median Sales Price          | \$297,272  | ~~~~                                    | \$289,800  | -2.5%  | \$292,154    | -1.2% |
| Average Sales Price         | \$351,890  | $\sim\sim\sim$                          | \$339,361  | -3.6%  | \$341,594    | -1.8% |
| List to Sale Price Ratio    | 97.7%      | $\sim \sim \sim$                        | 97.6%      | -0.1%  | 97.6%        | -2.7% |
| Days on Market              | 96         | $\checkmark$                            | 79         | -17.7% | 88           | 9.7%  |
| Inventory of Homes for Sale | 7923       | $\frown$                                | 9475       | 19.6%  | 9134         | 24.2% |
| Months Supply of Inventory  | 3.5        |                                         | 4.7        | 34.3%  | 4.7          | 22.3% |