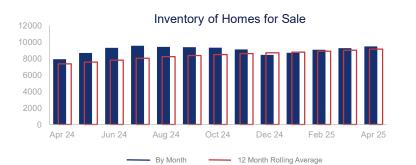

## Highlights:

- Median Sales Price is down 1.2% over a 12 month rolling average and down 2.5% from the same month last year.
- Inventory of Homes for Sale is up 24.2% over a 12 month rolling average and up 19.6% from the same month last year.
- Closed Sales are down 1.8% over a 12 month rolling average and down 10.2% from the same month last year.

|                             | April 2024 |                                         | April 2025 | + / -  | 12 Month Avg | + / - |
|-----------------------------|------------|-----------------------------------------|------------|--------|--------------|-------|
| New Listings                | 2631       | $\sim$                                  | 3321       | 26.2%  | 2728         | 28.0% |
| Pending Sales               | 2189       | ~~~~~~~~~~~~~~~~~~~~~~~~~~~~~~~~~~~~~~~ | 2164       | -1.1%  | 1956         | 0.4%  |
| Closed Sales                | 2251       | $\sim$                                  | 2022       | -10.2% | 1963         | -1.8% |
| Median Sales Price          | \$297,272  | ~~~~                                    | \$289,800  | -2.5%  | \$292,154    | -1.2% |
| Average Sales Price         | \$351,890  | $\sim\sim\sim$                          | \$339,361  | -3.6%  | \$341,594    | -1.8% |
| List to Sale Price Ratio    | 97.7%      | $\sim \sim \sim$                        | 97.6%      | -0.1%  | 97.6%        | -2.7% |
| Days on Market              | 96         | $\checkmark$                            | 79         | -17.7% | 88           | 9.7%  |
| Inventory of Homes for Sale | 7923       | $\frown$                                | 9475       | 19.6%  | 9134         | 24.2% |
| Months Supply of Inventory  | 3.5        |                                         | 4.7        | 34.3%  | 4.7          | 22.3% |