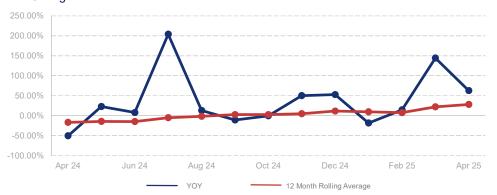

## % Change in Median Price

## Highlights:

- Median Sales Price is up 28.2% over a 12 month rolling average and up 62.8% from the same month last year.
- Inventory of Homes for Sale is up 10.3% over a 12 month rolling average and up 27.8% from the same month last year.
- List to Sales Price Ratio is down 10.3% over a 12 month rolling average and down 2.8% from the same month last year.