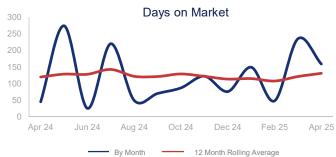

|                             | April 2024 |             | April 2025 | +/-     |
|-----------------------------|------------|-------------|------------|---------|
| New Listings                | 5          | ~~~         | 8          | 60.0%   |
| Pending Sales               | 3          |             | 2          | -33.3%  |
| Closed Sales                | 1          | ~~~         | 17         | 1600.0% |
| Median Sales Price          | \$215,000  | ~~~         | \$350,000  | 62.8%   |
| Average Sales Price         | \$215,000  | <b>\\\\</b> | \$364,444  | 69.5%   |
| List to Sale Price Ratio    | 97.8%      | ~~~         | 95.1%      | -2.8%   |
| Days on Market              | 45         | \\\\        | 159        | 253.3%  |
| Inventory of Homes for Sale | 36         | <b>/</b>    | 46         | 27.8%   |
| Months Supply of Inventory  | 9.0        | ~~~         | 2.7        | -70.0%  |
| Single Family Permits       | 0          | <b>~~~</b>  | 0          |         |

| 12 Month Avg | +/-    |
|--------------|--------|
| 10           | 47.0%  |
| 8            | 91.7%  |
| 6            | 61.7%  |
| \$337,490    | 28.2%  |
| \$354,307    | 31.7%  |
| 93.5%        | -10.3% |
| 131          | 9.5%   |
| 39           | 10.3%  |
| 8.4          | 6.4%   |
| 1            | -27.3% |