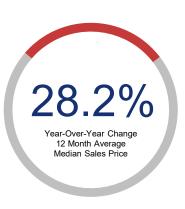

## Highlights:

- Median Sales Price is up 28.2% over a 12 month rolling average and up 62.8% from the same month last year.
- Inventory of Homes for Sale is up 10.3% over a 12 month rolling average and up 27.8% from the same month last year.
- List to Sales Price Ratio is down 10.3% over a 12 month rolling average and down 2.8% from the same month last year.