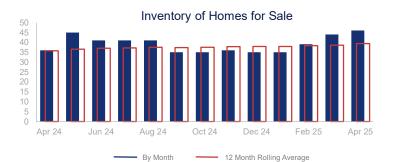

## Highlights:

- Median Sales Price is up 28.2% over a 12 month rolling average and up 62.8% from the same month last year.
- Inventory of Homes for Sale is up 10.3% over a 12 month rolling average and up 27.8% from the same month last year.
- List to Sales Price Ratio is down 10.3% over a 12 month rolling average and down 2.8% from the same month last year.

|                             | April 2024 |             | April 2025 | +/-     |
|-----------------------------|------------|-------------|------------|---------|
| New Listings                | 5          | ~~~         | 8          | 60.0%   |
| Pending Sales               | 3          |             | 2          | -33.3%  |
| Closed Sales                | 1          | ~~~         | 17         | 1600.0% |
| Median Sales Price          | \$215,000  | ~~~         | \$350,000  | 62.8%   |
| Average Sales Price         | \$215,000  | <b>\\\\</b> | \$364,444  | 69.5%   |
| List to Sale Price Ratio    | 97.8%      | ~~~         | 95.1%      | -2.8%   |
| Days on Market              | 45         | \\\\        | 159        | 253.3%  |
| Inventory of Homes for Sale | 36         | <b>/</b>    | 46         | 27.8%   |
| Months Supply of Inventory  | 9.0        | ~~~         | 2.7        | -70.0%  |
| Single Family Permits       | 0          | <b>~~~</b>  | 0          |         |

| 12 Month Avg | +/-    |
|--------------|--------|
| 10           | 47.0%  |
| 8            | 91.7%  |
| 6            | 61.7%  |
| \$337,490    | 28.2%  |
| \$354,307    | 31.7%  |
| 93.5%        | -10.3% |
| 131          | 9.5%   |
| 39           | 10.3%  |
| 8.4          | 6.4%   |
| 1            | -27.3% |