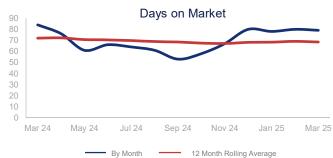

## Highlights:

- Median Sales Price is up 5.1% over a 12 month rolling average and up 5.0% from the same month last year.
- Inventory of Homes for Sale is up 21.4% over a 12 month rolling average and up 33.9% from the same month last year.
- Days on Market is down 4.9% over a 12 month rolling average and down 6.0% from the same month last year.

|                             | March 2024 |             | March 2025 | +/-    |
|-----------------------------|------------|-------------|------------|--------|
| New Listings                | 501        | ~~~         | 628        | 25.3%  |
| Pending Sales               | 420        | ~~          | 492        | 17.1%  |
| Closed Sales                | 390        | <b>~~~~</b> | 354        | -9.2%  |
| Median Sales Price          | \$505,000  | ~_          | \$530,000  | 5.0%   |
| Average Sales Price         | \$625,163  | ~~~         | \$678,011  | 8.5%   |
| List to Sale Price Ratio    | 96.2%      | <b>~~~~</b> | 95.9%      | -0.3%  |
| Days on Market              | 84         | ~           | 79         | -6.0%  |
| Inventory of Homes for Sale | 1272       |             | 1703       | 33.9%  |
| Months Supply of Inventory  | 4.0        |             | 5.0        | 26.6%  |
| Single Family Permits       | 227        |             | 98         | -56.8% |

| 12 Month Avg | +/-    |
|--------------|--------|
| 545          | 15.6%  |
| 364          | 4.5%   |
| 324          | 3.1%   |
| \$531,653    | 5.1%   |
| \$633,029    | 3.0%   |
| 96.3%        | -4.2%  |
| 68           | -4.9%  |
| 1465         | 21.4%  |
| 4.4          | 11.8%  |
| 145          | -21.3% |