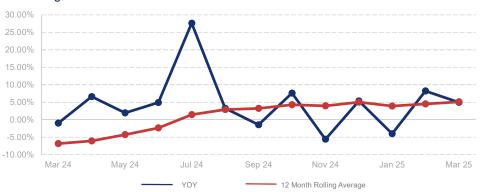

## % Change in Median Price

## Highlights:

- Median Sales Price is up 5.1% over a 12 month rolling average and up 5.0% from the same month last year.
- Inventory of Homes for Sale is up 21.4% over a 12 month rolling average and up 33.9% from the same month last year.
- Days on Market is down 4.9% over a 12 month rolling average and down 6.0% from the same month last year.