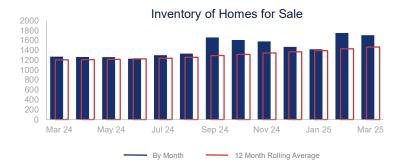

## Highlights:

- Median Sales Price is up 5.1% over a 12 month rolling average and up 5.0% from the same month last year.
- Inventory of Homes for Sale is up 21.4% over a 12 month rolling average and up 33.9% from the same month last year.
- Days on Market is down 4.9% over a 12 month rolling average and down 6.0% from the same month last year.

|                             | March 2024 |             | March 2025 | +/-    |
|-----------------------------|------------|-------------|------------|--------|
| New Listings                | 501        | ~~~         | 628        | 25.3%  |
| Pending Sales               | 420        | ~~          | 492        | 17.1%  |
| Closed Sales                | 390        | <b>~~~~</b> | 354        | -9.2%  |
| Median Sales Price          | \$505,000  | ~_          | \$530,000  | 5.0%   |
| Average Sales Price         | \$625,163  | ~~~         | \$678,011  | 8.5%   |
| List to Sale Price Ratio    | 96.2%      | <b>~~~~</b> | 95.9%      | -0.3%  |
| Days on Market              | 84         | ~           | 79         | -6.0%  |
| Inventory of Homes for Sale | 1272       |             | 1703       | 33.9%  |
| Months Supply of Inventory  | 4.0        |             | 5.0        | 26.6%  |
| Single Family Permits       | 227        |             | 98         | -56.8% |

| 12 Month Avg | +/-    |
|--------------|--------|
| 545          | 15.6%  |
| 364          | 4.5%   |
| 324          | 3.1%   |
| \$531,653    | 5.1%   |
| \$633,029    | 3.0%   |
| 96.3%        | -4.2%  |
| 68           | -4.9%  |
| 1465         | 21.4%  |
| 4.4          | 11.8%  |
| 145          | -21.3% |