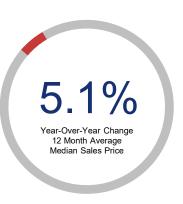

## Highlights:

- Median Sales Price is up 5.1% over a 12 month rolling average and up 5.0% from the same month last year.
- Inventory of Homes for Sale is up 21.4% over a 12 month rolling average and up 33.9% from the same month last year.
- Days on Market is down 4.9% over a 12 month rolling average and down 6.0% from the same month last year.