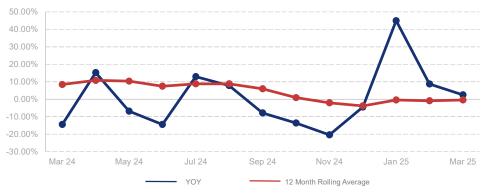

ales Price         | \$2,152,151 | ~~~    | \$3,366,954 | 56.4%  |
| List to Sale Price Ratio    | 94.2%       | ~~~    | 94.2%       | 0.0%   |
| Days on Market              | 83          | ~~~    | 93          | 12.0%  |
| Inventory of Homes for Sale | 552         |        | 808         | 46.4%  |
| Months Supply of Inventory  | 5.3         |        | 6.6         | 24.5%  |
| Single Family Permits       | 127         |        | 3           | -97.6% |

| 12 Month Avg | +/-    |
|--------------|--------|
| 187          | 12.0%  |
| 111          | 9.2%   |
| 118          | 19.1%  |
| \$1,389,624  | -0.5%  |
| \$2,298,768  | 2.5%   |
| 93.7%        | -6.5%  |
| 84           | 7.1%   |
| 685          | 15.8%  |
| 6.1          | 1.9%   |
| 5            | -63.0% |

## % Change in Median Price