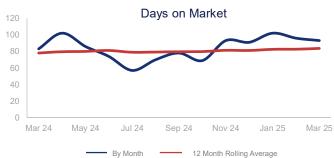

|                             | March 2024  |        | March 2025  | + / -  |
|-----------------------------|-------------|--------|-------------|--------|
| New Listings                | 165         | \<br>\ | 243         | 47.3%  |
| Pending Sales               | 122         | ~~     | 143         | 17.2%  |
| Closed Sales                | 86          | ~~~    | 143         | 66.3%  |
| Median Sales Price          | \$1,155,000 | ~~~    | \$1,183,750 | 2.5%   |
| Average Sales Price         | \$2,152,151 | ~~~    | \$3,366,954 | 56.4%  |
| List to Sale Price Ratio    | 94.2%       | ~~~    | 94.2%       | 0.0%   |
| Days on Market              | 83          | ~~~    | 93          | 12.0%  |
| Inventory of Homes for Sale | 552         |        | 808         | 46.4%  |
| Months Supply of Inventory  | 5.3         |        | 6.6         | 24.5%  |
| Single Family Permits       | 127         |        | 3           | -97.6% |

| 12 Month Avg | +/-    |
|--------------|--------|
| 187          | 12.0%  |
| 111          | 9.2%   |
| 118          | 19.1%  |
| \$1,389,624  | -0.5%  |
| \$2,298,768  | 2.5%   |
| 93.7%        | -6.5%  |
| 84           | 7.1%   |
| 685          | 15.8%  |
| 6.1          | 1.9%   |
| 5            | -63.0% |