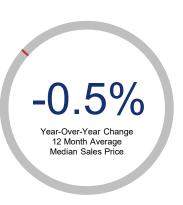

## Highlights:

- Median Sales Price is down 0.5% over a 12 month rolling average but up 2.5% from the same month last year.
- Inventory of Homes for Sale is up 15.8% over a 12 month rolling average and up 46.4% from the same month last year.
- Closed Sales are up 19.1% over a 12 month rolling average and up 66.3% from the same month last year.

| 12 Month Avg | +/-    |
|--------------|--------|
| 187          | 12.0%  |
| 111          | 9.2%   |
| 118          | 19.1%  |
| \$1,389,624  | -0.5%  |
| \$2,298,768  | 2.5%   |
| 93.7%        | -6.5%  |
| 84           | 7.1%   |
| 685          | 15.8%  |
| 6.1          | 1.9%   |
| 5            | -63.0% |