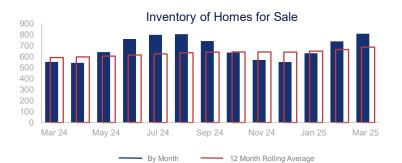

## Highlights:

- Median Sales Price is down 0.5% over a 12 month rolling average but up 2.5% from the same month last year.
- Inventory of Homes for Sale is up 15.8% over a 12 month rolling average and up 46.4% from the same month last year.
- Closed Sales are up 19.1% over a 12 month rolling average and up 66.3% from the same month last year.

|                             | March 2024  |        | March 2025  | + / -  |
|-----------------------------|-------------|--------|-------------|--------|
| New Listings                | 165         | \<br>\ | 243         | 47.3%  |
| Pending Sales               | 122         | ~~     | 143         | 17.2%  |
| Closed Sales                | 86          | ~~~    | 143         | 66.3%  |
| Median Sales Price          | \$1,155,000 | ~~~    | \$1,183,750 | 2.5%   |
| Average Sales Price         | \$2,152,151 | ~~~    | \$3,366,954 | 56.4%  |
| List to Sale Price Ratio    | 94.2%       | ~~~    | 94.2%       | 0.0%   |
| Days on Market              | 83          | ~~~    | 93          | 12.0%  |
| Inventory of Homes for Sale | 552         |        | 808         | 46.4%  |
| Months Supply of Inventory  | 5.3         |        | 6.6         | 24.5%  |
| Single Family Permits       | 127         |        | 3           | -97.6% |

| 12 Month Avg | +/-    |
|--------------|--------|
| 187          | 12.0%  |
| 111          | 9.2%   |
| 118          | 19.1%  |
| \$1,389,624  | -0.5%  |
| \$2,298,768  | 2.5%   |
| 93.7%        | -6.5%  |
| 84           | 7.1%   |
| 685          | 15.8%  |
| 6.1          | 1.9%   |
| 5            | -63.0% |