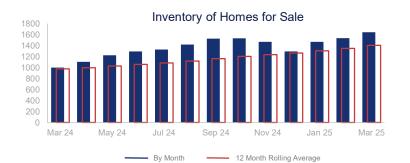

## Highlights:

- Median Sales Price is up 3.4% over a 12 month rolling average but down 1.1% from the same month last year.
- Inventory of Homes for Sale is up 43.6% over a 12 month rolling average and up 64.6% from the same month last year.
- List to Sales Price Ratio is down 1.2% over a 12 month rolling average and down 1.0% from the same month last year.

|                             | March 2024 |      | March 2025 | +/-   |
|-----------------------------|------------|------|------------|-------|
| New Listings                | 680        | ~~~  | 841        | 23.7% |
| Pending Sales               | 524        | ~~~  | 544        | 3.8%  |
| Closed Sales                | 557        | ~~~  | 547        | -1.8% |
| Median Sales Price          | \$640,392  | ~~~~ | \$633,213  | -1.1% |
| Average Sales Price         | \$685,578  | ~~~  | \$684,187  | -0.2% |
| List to Sale Price Ratio    | 99.0%      | ~~   | 98.0%      | -1.0% |
| Days on Market              | 39         | ~~~  | 41         | 5.1%  |
| Inventory of Homes for Sale | 999        |      | 1644       | 64.6% |
| Months Supply of Inventory  | 2.1        |      | 3.3        | 57.1% |

| 12 Month Avg | +/-   |
|--------------|-------|
| 681          | 16.6% |
| 444          | 0.3%  |
| 522          | 5.5%  |
| \$655,276    | 3.4%  |
| \$691,862    | 4.0%  |
| 98.9%        | -1.2% |
| 35           | -0.3% |
| 1402         | 43.6% |
| 2.8          | 41.6% |