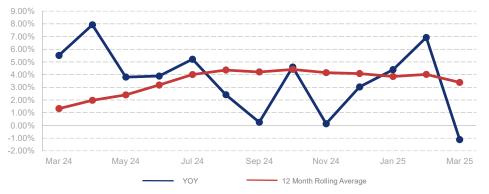

## % Change in Median Price

## Highlights:

- Median Sales Price is up 3.4% over a 12 month rolling average but down 1.1% from the same month last year.
- Inventory of Homes for Sale is up 43.6% over a 12 month rolling average and up 64.6% from the same month last year.
- List to Sales Price Ratio is down 1.2% over a 12 month rolling average and down 1.0% from the same month last year.