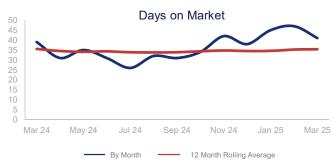

|                             | March 2024 |      | March 2025 | +/-   |
|-----------------------------|------------|------|------------|-------|
| New Listings                | 680        | ~~~  | 841        | 23.7% |
| Pending Sales               | 524        | ~~~  | 544        | 3.8%  |
| Closed Sales                | 557        | ~~~  | 547        | -1.8% |
| Median Sales Price          | \$640,392  | ~~~~ | \$633,213  | -1.1% |
| Average Sales Price         | \$685,578  | ~~~  | \$684,187  | -0.2% |
| List to Sale Price Ratio    | 99.0%      | ~~   | 98.0%      | -1.0% |
| Days on Market              | 39         | ~~~  | 41         | 5.1%  |
| Inventory of Homes for Sale | 999        |      | 1644       | 64.6% |
| Months Supply of Inventory  | 2.1        |      | 3.3        | 57.1% |

| 12 Month Avg | +/-   |
|--------------|-------|
| 681          | 16.6% |
| 444          | 0.3%  |
| 522          | 5.5%  |
| \$655,276    | 3.4%  |
| \$691,862    | 4.0%  |
| 98.9%        | -1.2% |
| 35           | -0.3% |
| 1402         | 43.6% |
| 2.8          | 41.6% |