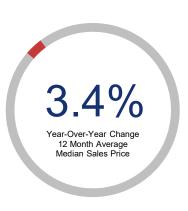

## Highlights:

- Median Sales Price is up 3.4% over a 12 month rolling average but down 1.1% from the same month last year.
- Inventory of Homes for Sale is up 43.6% over a 12 month rolling average and up 64.6% from the same month last year.
- List to Sales Price Ratio is down 1.2% over a 12 month rolling average and down 1.0% from the same month last year.