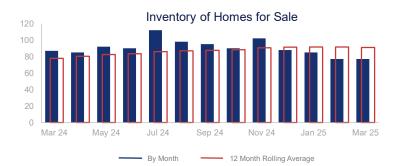

## Highlights:

- Median Sales Price is up 10.8% over a 12 month rolling average and up 14.7% from the same month last year.
- Inventory of Homes for Sale is up 16.8% over a 12 month rolling average but down 11.5% from the same month last year.
- Days on Market is up 35.8% over a 12 month rolling average but down 26.2% from the same month last year.

|                             | March 2024 |             | March 2025 | +/-    |
|-----------------------------|------------|-------------|------------|--------|
| New Listings                | 26         | ~~~~        | 23         | -11.5% |
| Pending Sales               | 19         | ~~~         | 13         | -31.6% |
| Closed Sales                | 20         | <b>√</b> ~  | 15         | -25.0% |
| Median Sales Price          | \$306,000  | ~~~         | \$351,000  | 14.7%  |
| Average Sales Price         | \$321,790  | ~~~         | \$412,027  | 28.0%  |
| List to Sale Price Ratio    | 97.2%      | \           | 95.7%      | -1.5%  |
| Days on Market              | 61         | ~~~         | 77         | 26.2%  |
| Inventory of Homes for Sale | 87         | ~~~         | 77         | -11.5% |
| Months Supply of Inventory  | 5.2        | ~~~         | 5.1        | -1.9%  |
| Single Family Permits       | 6          | <b>~~~~</b> | 10         | 66.7%  |

| 12 Month Avg | +/-   |
|--------------|-------|
| 24           | -3.4% |
| 17           | -1.0% |
| 18           | 10.5% |
| \$334,336    | 10.8% |
| \$365,115    | 12.1% |
| 93.2%        | -5.9% |
| 85           | 35.8% |
| 91           | 16.8% |
| 5.2          | 15.0% |
| 6            | 20.3% |