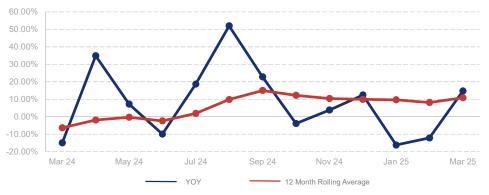

rice         | \$321,790  | ~~~         | \$412,027  | 28.0%  |
| List to Sale Price Ratio    | 97.2%      | \           | 95.7%      | -1.5%  |
| Days on Market              | 61         | ~~~         | 77         | 26.2%  |
| Inventory of Homes for Sale | 87         | ~~~         | 77         | -11.5% |
| Months Supply of Inventory  | 5.2        | ~~~         | 5.1        | -1.9%  |
| Single Family Permits       | 6          | <b>~~~~</b> | 10         | 66.7%  |

| 12 Month Avg | +/-   |
|--------------|-------|
| 24           | -3.4% |
| 17           | -1.0% |
| 18           | 10.5% |
| \$334,336    | 10.8% |
| \$365,115    | 12.1% |
| 93.2%        | -5.9% |
| 85           | 35.8% |
| 91           | 16.8% |
| 5.2          | 15.0% |
| 6            | 20.3% |

## % Change in Median Price