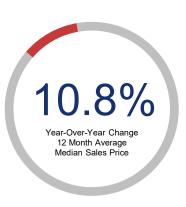

## Highlights:

- Median Sales Price is up 10.8% over a 12 month rolling average and up 14.7% from the same month last year.
- Inventory of Homes for Sale is up 16.8% over a 12 month rolling average but down 11.5% from the same month last year.
- Days on Market is up 35.8% over a 12 month rolling average but down 26.2% from the same month last year.