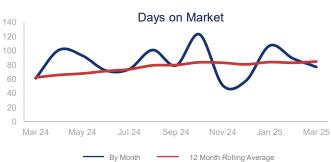

## Highlights:

- Median Sales Price is up 10.8% over a 12 month rolling average and up 14.7% from the same month last year.
- Inventory of Homes for Sale is up 16.8% over a 12 month rolling average but down 11.5% from the same month last year.
- Days on Market is up 35.8% over a 12 month rolling average but down 26.2% from the same month last year.

|                             | March 2024 |             | March 2025 | +/-    |
|-----------------------------|------------|-------------|------------|--------|
| New Listings                | 26         | ~~~~        | 23         | -11.5% |
| Pending Sales               | 19         | ~~~         | 13         | -31.6% |
| Closed Sales                | 20         | <b>√</b> ~  | 15         | -25.0% |
| Median Sales Price          | \$306,000  | ~~~         | \$351,000  | 14.7%  |
| Average Sales Price         | \$321,790  | ~~~         | \$412,027  | 28.0%  |
| List to Sale Price Ratio    | 97.2%      | \           | 95.7%      | -1.5%  |
| Days on Market              | 61         | ~~~         | 77         | 26.2%  |
| Inventory of Homes for Sale | 87         | ~~~         | 77         | -11.5% |
| Months Supply of Inventory  | 5.2        | ~~~         | 5.1        | -1.9%  |
| Single Family Permits       | 6          | <b>~~~~</b> | 10         | 66.7%  |

| 12 Month Avg | +/-   |
|--------------|-------|
| 24           | -3.4% |
| 17           | -1.0% |
| 18           | 10.5% |
| \$334,336    | 10.8% |
| \$365,115    | 12.1% |
| 93.2%        | -5.9% |
| 85           | 35.8% |
| 91           | 16.8% |
| 5.2          | 15.0% |
| 6            | 20.3% |