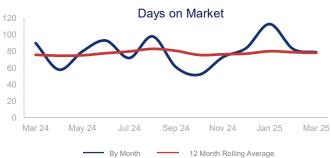

|                             | March 2024 |            | March 2025 | +/-    |
|-----------------------------|------------|------------|------------|--------|
| New Listings                | 36         | ~~~        | 45         | 25.0%  |
| Pending Sales               | 19         | ~~~~       | 19         | 0.0%   |
| Closed Sales                | 17         | ~~~~       | 20         | 17.6%  |
| Median Sales Price          | \$350,000  |            | \$459,500  | 31.3%  |
| Average Sales Price         | \$465,324  | ~~         | \$455,929  | -2.0%  |
| List to Sale Price Ratio    | 94.1%      | ~~~~       | 96.9%      | 3.0%   |
| Days on Market              | 90         | <b>~~~</b> | 79         | -12.2% |
| Inventory of Homes for Sale | 95         |            | 148        | 55.8%  |
| Months Supply of Inventory  | 4.7        |            | 7.4        | 57.4%  |
| Single Family Permits       | 19         | \          | 10         | -47.4% |

| 40.14 // 4   | ,              |
|--------------|----------------|
| 12 Month Avg | + / -          |
| 35           | 18.4%          |
| 20           | 1.7%           |
| 21           | 5.1%           |
| \$370,619    | 3.4%           |
| \$409,173    | -20.4%         |
| 94.9%        | -6.8%          |
| 78           | 3.1%           |
| 133          | 45.0%          |
| 6.6          | 39.0%          |
| 5            | -52.9%         |
| 133<br>6.6   | 45.0%<br>39.0% |