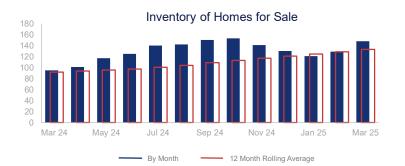

## Highlights:

- Median Sales Price is up 3.4% over a 12 month rolling average and up 31.3% from the same month last year.
- Inventory of Homes for Sale is up 45.0% over a 12 month rolling average and up 55.8% from the same month last year.
- Closed Sales are up 5.1% over a 12 month rolling average and up 17.6% from the same month last year.

|                             | March 2024 |            | March 2025 | +/-    |
|-----------------------------|------------|------------|------------|--------|
| New Listings                | 36         | ~~~        | 45         | 25.0%  |
| Pending Sales               | 19         | ~~~~       | 19         | 0.0%   |
| Closed Sales                | 17         | ~~~~       | 20         | 17.6%  |
| Median Sales Price          | \$350,000  |            | \$459,500  | 31.3%  |
| Average Sales Price         | \$465,324  | ~~         | \$455,929  | -2.0%  |
| List to Sale Price Ratio    | 94.1%      | ~~~~       | 96.9%      | 3.0%   |
| Days on Market              | 90         | <b>~~~</b> | 79         | -12.2% |
| Inventory of Homes for Sale | 95         |            | 148        | 55.8%  |
| Months Supply of Inventory  | 4.7        |            | 7.4        | 57.4%  |
| Single Family Permits       | 19         | \          | 10         | -47.4% |

| 40.14 // 4   | ,              |
|--------------|----------------|
| 12 Month Avg | + / -          |
| 35           | 18.4%          |
| 20           | 1.7%           |
| 21           | 5.1%           |
| \$370,619    | 3.4%           |
| \$409,173    | -20.4%         |
| 94.9%        | -6.8%          |
| 78           | 3.1%           |
| 133          | 45.0%          |
| 6.6          | 39.0%          |
| 5            | -52.9%         |
| 133<br>6.6   | 45.0%<br>39.0% |