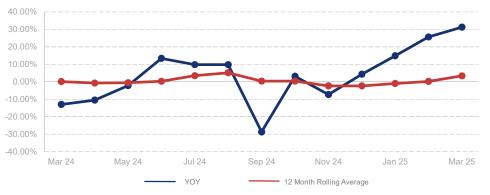

| 90         | <b>~~~</b> | 79         | -12.2% |
| Inventory of Homes for Sale | 95         |            | 148        | 55.8%  |
| Months Supply of Inventory  | 4.7        |            | 7.4        | 57.4%  |
| Single Family Permits       | 19         | \          | 10         | -47.4% |

| 40.14 // 4   | ,              |
|--------------|----------------|
| 12 Month Avg | + / -          |
| 35           | 18.4%          |
| 20           | 1.7%           |
| 21           | 5.1%           |
| \$370,619    | 3.4%           |
| \$409,173    | -20.4%         |
| 94.9%        | -6.8%          |
| 78           | 3.1%           |
| 133          | 45.0%          |
| 6.6          | 39.0%          |
| 5            | -52.9%         |
| 133<br>6.6   | 45.0%<br>39.0% |

## % Change in Median Price