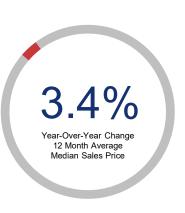

## Highlights:

- Median Sales Price is up 3.4% over a 12 month rolling average and up 31.3% from the same month last year.
- Inventory of Homes for Sale is up 45.0% over a 12 month rolling average and up 55.8% from the same month last year.
- Closed Sales are up 5.1% over a 12 month rolling average and up 17.6% from the same month last year.

|                             | March 2024 |            | March 2025 | +/-    |
|-----------------------------|------------|------------|------------|--------|
| New Listings                | 36         | ~~~        | 45         | 25.0%  |
| Pending Sales               | 19         | ~~~~       | 19         | 0.0%   |
| Closed Sales                | 17         | ~~~~       | 20         | 17.6%  |
| Median Sales Price          | \$350,000  |            | \$459,500  | 31.3%  |
| Average Sales Price         | \$465,324  | ~~         | \$455,929  | -2.0%  |
| List to Sale Price Ratio    | 94.1%      | ~~~~       | 96.9%      | 3.0%   |
| Days on Market              | 90         | <b>~~~</b> | 79         | -12.2% |
| Inventory of Homes for Sale | 95         |            | 148        | 55.8%  |
| Months Supply of Inventory  | 4.7        |            | 7.4        | 57.4%  |
| Single Family Permits       | 19         | \          | 10         | -47.4% |

| 40.14 // 4   | ,              |
|--------------|----------------|
| 12 Month Avg | + / -          |
| 35           | 18.4%          |
| 20           | 1.7%           |
| 21           | 5.1%           |
| \$370,619    | 3.4%           |
| \$409,173    | -20.4%         |
| 94.9%        | -6.8%          |
| 78           | 3.1%           |
| 133          | 45.0%          |
| 6.6          | 39.0%          |
| 5            | -52.9%         |
| 133<br>6.6   | 45.0%<br>39.0% |