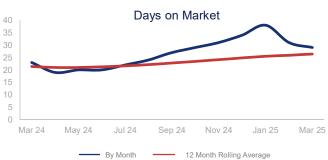

## Highlights:

- Median Sales Price is up 5.1% over a 12 month rolling average and up 2.6% from the same month last year.
- Inventory of Homes for Sale is up 58.1% over a 12 month rolling average and up 69.8% from the same month last year.
- Days on Market is up 23.7% over a 12 month rolling average and up 26.1% from the same month last year.

|                             | March 2024  |                | March 2025  | + / - | 12 Month Avg | + / - |
|-----------------------------|-------------|----------------|-------------|-------|--------------|-------|
| New Listings                | 2553        | $\sim$         | 3226        | 26.4% | 2767         | 22.9% |
| Pending Sales               | 2156        | $\sim$         | 2179        | 1.1%  | 1948         | 5.1%  |
| Closed Sales                | 1951        | $\sim$         | 1823        | -6.6% | 1878         | 4.2%  |
| Median Sales Price          | \$892,000   | $\sim$         | \$915,000   | 2.6%  | \$906,972    | 5.1%  |
| Average Sales Price         | \$1,161,911 | $\sim\sim\sim$ | \$1,216,772 | 4.7%  | \$1,195,914  | 5.6%  |
| List to Sale Price Ratio    | 100.4%      | $\sim$         | 98.6%       | -1.8% | 98.7%        | 0.0%  |
| Days on Market              | 23          | $\frown$       | 29          | 26.1% | 26           | 23.7% |
| Inventory of Homes for Sale | 2846        | $\frown$       | 4832        | 69.8% | 4308         | 58.1% |
| Months Supply of Inventory  | 1.5         | $\sim$         | 2.5         | 66.7% | 2.3          | 56.9% |