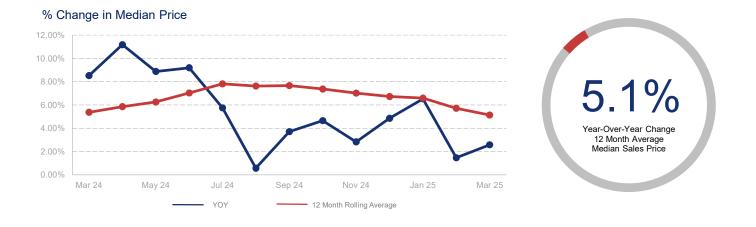

## Highlights:

- Median Sales Price is up 5.1% over a 12 month rolling average and up 2.6% from the same month last year.
- Inventory of Homes for Sale is up 58.1% over a 12 month rolling average and up 69.8% from the same month last year.
- Days on Market is up 23.7% over a 12 month rolling average and up 26.1% from the same month last year.

|                             | March 2024  |                | March 2025  | + / - | 12 Month Avg | + / - |
|-----------------------------|-------------|----------------|-------------|-------|--------------|-------|
| New Listings                | 2553        | $\sim$         | 3226        | 26.4% | 2767         | 22.9% |
| Pending Sales               | 2156        | $\sim$         | 2179        | 1.1%  | 1948         | 5.1%  |
| Closed Sales                | 1951        | $\sim$         | 1823        | -6.6% | 1878         | 4.2%  |
| Median Sales Price          | \$892,000   | $\sim$         | \$915,000   | 2.6%  | \$906,972    | 5.1%  |
| Average Sales Price         | \$1,161,911 | $\sim\sim\sim$ | \$1,216,772 | 4.7%  | \$1,195,914  | 5.6%  |
| List to Sale Price Ratio    | 100.4%      | $\sim$         | 98.6%       | -1.8% | 98.7%        | 0.0%  |
| Days on Market              | 23          | $\frown$       | 29          | 26.1% | 26           | 23.7% |
| Inventory of Homes for Sale | 2846        | $\frown$       | 4832        | 69.8% | 4308         | 58.1% |
| Months Supply of Inventory  | 1.5         | $\sim$         | 2.5         | 66.7% | 2.3          | 56.9% |