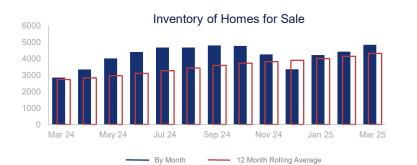

## Highlights:

- Median Sales Price is up 5.1% over a 12 month rolling average and up 2.6% from the same month last year.
- Inventory of Homes for Sale is up 58.1% over a 12 month rolling average and up 69.8% from the same month last year.
- Days on Market is up 23.7% over a 12 month rolling average and up 26.1% from the same month last year.

|                             | March 2024  |                | March 2025  | + / - | 12 Month Avg | + / - |
|-----------------------------|-------------|----------------|-------------|-------|--------------|-------|
| New Listings                | 2553        | $\sim$         | 3226        | 26.4% | 2767         | 22.9% |
| Pending Sales               | 2156        | $\sim$         | 2179        | 1.1%  | 1948         | 5.1%  |
| Closed Sales                | 1951        | $\sim$         | 1823        | -6.6% | 1878         | 4.2%  |
| Median Sales Price          | \$892,000   | $\sim$         | \$915,000   | 2.6%  | \$906,972    | 5.1%  |
| Average Sales Price         | \$1,161,911 | $\sim\sim\sim$ | \$1,216,772 | 4.7%  | \$1,195,914  | 5.6%  |
| List to Sale Price Ratio    | 100.4%      | $\sim$         | 98.6%       | -1.8% | 98.7%        | 0.0%  |
| Days on Market              | 23          | $\frown$       | 29          | 26.1% | 26           | 23.7% |
| Inventory of Homes for Sale | 2846        | $\frown$       | 4832        | 69.8% | 4308         | 58.1% |
| Months Supply of Inventory  | 1.5         | $\sim$         | 2.5         | 66.7% | 2.3          | 56.9% |