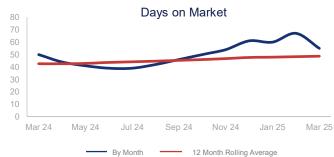

## Highlights:

- Median Sales Price is up 4.1% over a 12 month rolling average but down 1.3% from the same month last year.
- Inventory of Homes for Sale is up 21.7% over a 12 month rolling average and up 36.9% from the same month last year.
- Days on Marketis up 14.3% over a 12 month rolling average and up 10.0% from the same month last year.

|                             | March 2024 |      | March 2025 | +/-   |
|-----------------------------|------------|------|------------|-------|
| New Listings                | 1294       | ~~~  | 1509       | 16.6% |
| Pending Sales               | 976        | ~~   | 928        | -4.9% |
| Closed Sales                | 1010       | ~~~  | 932        | -7.7% |
| Median Sales Price          | \$525,000  | ~~~~ | \$518,164  | -1.3% |
| Average Sales Price         | \$609,949  | ~~~  | \$607,067  | -0.5% |
| List to Sale Price Ratio    | 98.4%      |      | 97.6%      | -0.8% |
| Days on Market              | 50         |      | 55         | 10.0% |
| Inventory of Homes for Sale | 1993       |      | 2728       | 36.9% |
| Months Supply of Inventory  | 2.1        |      | 2.9        | 38.1% |
| Single Family Permits       | 127        | ~~~  | 148        | 16.5% |

| 12 Month Avg | +/-   |
|--------------|-------|
| 1283         | 5.8%  |
| 866          | -2.0% |
| 966          | 3.8%  |
| \$536,642    | 4.1%  |
| \$629,815    | 4.9%  |
| 97.4%        | -2.7% |
| 49           | 14.3% |
| 2654         | 21.7% |
| 2.7          | 16.9% |
| 97           | -6.5% |
|              |       |