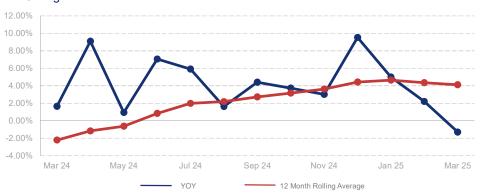

## % Change in Median Price

|                             | March 2024 |      | March 2025 | +/-   |
|-----------------------------|------------|------|------------|-------|
| New Listings                | 1294       | ~~~  | 1509       | 16.6% |
| Pending Sales               | 976        | ~~   | 928        | -4.9% |
| Closed Sales                | 1010       | ~~~  | 932        | -7.7% |
| Median Sales Price          | \$525,000  | ~~~~ | \$518,164  | -1.3% |
| Average Sales Price         | \$609,949  | ~~~  | \$607,067  | -0.5% |
| List to Sale Price Ratio    | 98.4%      |      | 97.6%      | -0.8% |
| Days on Market              | 50         |      | 55         | 10.0% |
| Inventory of Homes for Sale | 1993       |      | 2728       | 36.9% |
| Months Supply of Inventory  | 2.1        |      | 2.9        | 38.1% |
| Single Family Permits       | 127        | ~~~  | 148        | 16.5% |

| 12 Month Avg | +/-   |
|--------------|-------|
| 1283         | 5.8%  |
| 866          | -2.0% |
| 966          | 3.8%  |
| \$536,642    | 4.1%  |
| \$629,815    | 4.9%  |
| 97.4%        | -2.7% |
| 49           | 14.3% |
| 2654         | 21.7% |
| 2.7          | 16.9% |
| 97           | -6.5% |
|              |       |