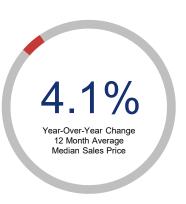

## Highlights:

- Median Sales Price is up 4.1% over a 12 month rolling average but down 1.3% from the same month last year.
- Inventory of Homes for Sale is up 21.7% over a 12 month rolling average and up 36.9% from the same month last year.
- Days on Marketis up 14.3% over a 12 month rolling average and up 10.0% from the same month last year.