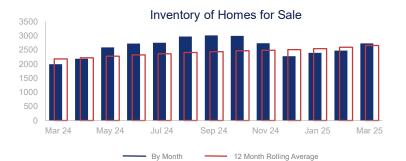

## Highlights:

- Median Sales Price is up 4.1% over a 12 month rolling average but down 1.3% from the same month last year.
- Inventory of Homes for Sale is up 21.7% over a 12 month rolling average and up 36.9% from the same month last year.
- Days on Marketis up 14.3% over a 12 month rolling average and up 10.0% from the same month last year.

|                             | March 2024 |      | March 2025 | +/-   |
|-----------------------------|------------|------|------------|-------|
| New Listings                | 1294       | ~~~  | 1509       | 16.6% |
| Pending Sales               | 976        | ~~   | 928        | -4.9% |
| Closed Sales                | 1010       | ~~~  | 932        | -7.7% |
| Median Sales Price          | \$525,000  | ~~~~ | \$518,164  | -1.3% |
| Average Sales Price         | \$609,949  | ~~~  | \$607,067  | -0.5% |
| List to Sale Price Ratio    | 98.4%      |      | 97.6%      | -0.8% |
| Days on Market              | 50         |      | 55         | 10.0% |
| Inventory of Homes for Sale | 1993       |      | 2728       | 36.9% |
| Months Supply of Inventory  | 2.1        |      | 2.9        | 38.1% |
| Single Family Permits       | 127        | ~~~  | 148        | 16.5% |

| 12 Month Avg | +/-   |
|--------------|-------|
| 1283         | 5.8%  |
| 866          | -2.0% |
| 966          | 3.8%  |
| \$536,642    | 4.1%  |
| \$629,815    | 4.9%  |
| 97.4%        | -2.7% |
| 49           | 14.3% |
| 2654         | 21.7% |
| 2.7          | 16.9% |
| 97           | -6.5% |
|              |       |