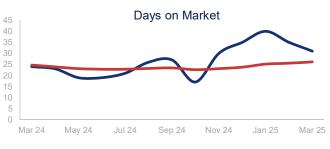

## Highlights:

- Median Sales Price is up 10.1% over a 12 month rolling average and up 4.7% from the same month last year.
- Inventory of Homes for Sale is up 38.1% over a 12 month rolling average and up 61.2% from the same month last year.
- Days on Market is up 5.8% over a 12 month rolling average and up 29.2% from the same month last year.

By Month 12 Month Rolling Average

|                             | March 2024  |                | March 2025  | + / - | 12 Month Avg | + / - |
|-----------------------------|-------------|----------------|-------------|-------|--------------|-------|
| New Listings                | 1909        | $\sim$         | 2444        | 28.0% | 2017         | 16.0% |
| Pending Sales               | 1261        | $\sim$         | 1261        | 0.0%  | 1144         | -4.4% |
| Closed Sales                | 1707        | $\sim\sim\sim$ | 1729        | 1.3%  | 1681         | 5.9%  |
| Median Sales Price          | \$1,160,000 | $\sim\sim$     | \$1,215,000 | 4.7%  | \$1,194,554  | 10.1% |
| Average Sales Price         | \$1,501,117 | $\sim\sim$     | \$1,636,422 | 9.0%  | \$1,532,926  | 7.2%  |
| List to Sale Price Ratio    | 101.1%      | $\sim$         | 99.5%       | -1.6% | 99.7%        | 0.0%  |
| Days on Market              | 24          | $\sim$         | 31          | 29.2% | 26           | 5.8%  |
| Inventory of Homes for Sale | 2788        | $\sim$         | 4495        | 61.2% | 3855         | 38.1% |
| Months Supply of Inventory  | 1.8         | $\frown$       | 2.8         | 55.6% | 2.4          | 35.5% |