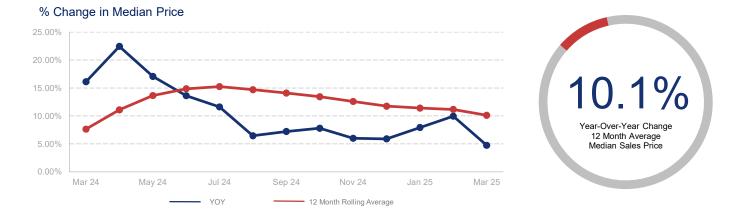

## Highlights:

- Median Sales Price is up 10.1% over a 12 month rolling average and up 4.7% from the same month last year.
- Inventory of Homes for Sale is up 38.1% over a 12 month rolling average and up 61.2% from the same month last year.
- Days on Market is up 5.8% over a 12 month rolling average and up 29.2% from the same month last year.

By Month 12 Month Rolling Average

|                             | March 2024  |                | March 2025  | + / - | 12 Month Avg | + / - |
|-----------------------------|-------------|----------------|-------------|-------|--------------|-------|
| New Listings                | 1909        | $\sim$         | 2444        | 28.0% | 2017         | 16.0% |
| Pending Sales               | 1261        | $\sim$         | 1261        | 0.0%  | 1144         | -4.4% |
| Closed Sales                | 1707        | $\sim\sim\sim$ | 1729        | 1.3%  | 1681         | 5.9%  |
| Median Sales Price          | \$1,160,000 | $\sim\sim$     | \$1,215,000 | 4.7%  | \$1,194,554  | 10.1% |
| Average Sales Price         | \$1,501,117 | $\sim\sim$     | \$1,636,422 | 9.0%  | \$1,532,926  | 7.2%  |
| List to Sale Price Ratio    | 101.1%      | $\sim$         | 99.5%       | -1.6% | 99.7%        | 0.0%  |
| Days on Market              | 24          | $\sim$         | 31          | 29.2% | 26           | 5.8%  |
| Inventory of Homes for Sale | 2788        | $\sim$         | 4495        | 61.2% | 3855         | 38.1% |
| Months Supply of Inventory  | 1.8         | $\frown$       | 2.8         | 55.6% | 2.4          | 35.5% |