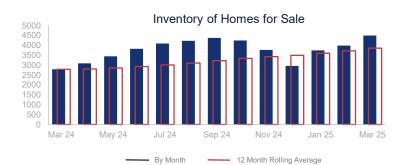

## Highlights:

- Median Sales Price is up 10.1% over a 12 month rolling average and up 4.7% from the same month last year.
- Inventory of Homes for Sale is up 38.1% over a 12 month rolling average and up 61.2% from the same month last year.
- Days on Market is up 5.8% over a 12 month rolling average and up 29.2% from the same month last year.

By Month 12 Month Rolling Average

|                             | March 2024  |                | March 2025  | + / - | 12 Month Avg | + / - |
|-----------------------------|-------------|----------------|-------------|-------|--------------|-------|
| New Listings                | 1909        | $\sim$         | 2444        | 28.0% | 2017         | 16.0% |
| Pending Sales               | 1261        | $\sim$         | 1261        | 0.0%  | 1144         | -4.4% |
| Closed Sales                | 1707        | $\sim\sim\sim$ | 1729        | 1.3%  | 1681         | 5.9%  |
| Median Sales Price          | \$1,160,000 | $\sim\sim$     | \$1,215,000 | 4.7%  | \$1,194,554  | 10.1% |
| Average Sales Price         | \$1,501,117 | $\sim\sim$     | \$1,636,422 | 9.0%  | \$1,532,926  | 7.2%  |
| List to Sale Price Ratio    | 101.1%      | $\sim$         | 99.5%       | -1.6% | 99.7%        | 0.0%  |
| Days on Market              | 24          | $\sim$         | 31          | 29.2% | 26           | 5.8%  |
| Inventory of Homes for Sale | 2788        | $\sim$         | 4495        | 61.2% | 3855         | 38.1% |
| Months Supply of Inventory  | 1.8         | $\frown$       | 2.8         | 55.6% | 2.4          | 35.5% |