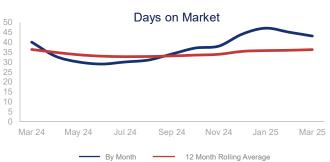

|                             | March 2024 |                | March 2025 | + / - | 12 Month Avg | + / - |
|-----------------------------|------------|----------------|------------|-------|--------------|-------|
| New Listings                | 3639       | $\sim\sim\sim$ | 4445       | 22.1% | 3777         | 17.2% |
| Pending Sales               | 3268       | $\frown$       | 3024       | -7.5% | 2622         | 1.2%  |
| Closed Sales                | 2623       | $\sim$         | 2666       | 1.6%  | 2485         | 2.6%  |
| Median Sales Price          | \$430,000  |                | \$447,495  | 4.1%  | \$441,125    | 5.9%  |
| Average Sales Price         | \$535,733  | $\sim$         | \$572,135  | 6.8%  | \$544,708    | 7.3%  |
| List to Sale Price Ratio    | 98.4%      | $\frown$       | 98.4%      | 0.0%  | 98.6%        | -1.4% |
| Days on Market              | 40         | $\checkmark$   | 43         | 7.5%  | 36           | -0.2% |
| Inventory of Homes for Sale | 5001       |                | 8144       | 62.8% | 7152         | 31.2% |
| Months Supply of Inventory  | 2.0        |                | 3.3        | 65.0% | 2.9          | 30.1% |