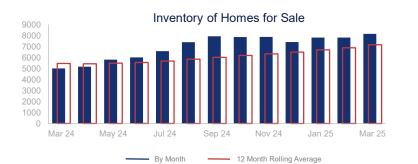

## Highlights:

- Median Sales Price is up 5.9% over a 12 month rolling average and up 4.1% from the same month last year.
- Inventory of Homes for Sale is up 31.2% over a 12 month rolling average and • up 62.8% from the same month last year.
- Closed Sales are up 2.6% over a 12 month rolling average and up 1.6% from • the same month last year.

|                             | March 2024 |                | March 2025 | + / - | 12 Month Avg | + / - |
|-----------------------------|------------|----------------|------------|-------|--------------|-------|
| New Listings                | 3639       | $\sim\sim\sim$ | 4445       | 22.1% | 3777         | 17.2% |
| Pending Sales               | 3268       | $\frown$       | 3024       | -7.5% | 2622         | 1.2%  |
| Closed Sales                | 2623       | $\sim$         | 2666       | 1.6%  | 2485         | 2.6%  |
| Median Sales Price          | \$430,000  |                | \$447,495  | 4.1%  | \$441,125    | 5.9%  |
| Average Sales Price         | \$535,733  | $\sim$         | \$572,135  | 6.8%  | \$544,708    | 7.3%  |
| List to Sale Price Ratio    | 98.4%      | $\frown$       | 98.4%      | 0.0%  | 98.6%        | -1.4% |
| Days on Market              | 40         | $\checkmark$   | 43         | 7.5%  | 36           | -0.2% |
| Inventory of Homes for Sale | 5001       |                | 8144       | 62.8% | 7152         | 31.2% |
| Months Supply of Inventory  | 2.0        |                | 3.3        | 65.0% | 2.9          | 30.1% |