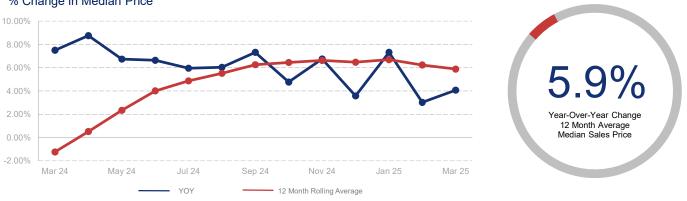

## Highlights:

- Median Sales Price is up 5.9% over a 12 month rolling average and up 4.1% from the same month last year.
- Inventory of Homes for Sale is up 31.2% over a 12 month rolling average and • up 62.8% from the same month last year.
- Closed Sales are up 2.6% over a 12 month rolling average and up 1.6% from • the same month last year.

|                             | March 2024 |                | March 2025 | + / - | 12 Month Avg | + / - |
|-----------------------------|------------|----------------|------------|-------|--------------|-------|
| New Listings                | 3639       | $\sim\sim\sim$ | 4445       | 22.1% | 3777         | 17.2% |
| Pending Sales               | 3268       | $\frown$       | 3024       | -7.5% | 2622         | 1.2%  |
| Closed Sales                | 2623       | $\sim$         | 2666       | 1.6%  | 2485         | 2.6%  |
| Median Sales Price          | \$430,000  |                | \$447,495  | 4.1%  | \$441,125    | 5.9%  |
| Average Sales Price         | \$535,733  | $\sim$         | \$572,135  | 6.8%  | \$544,708    | 7.3%  |
| List to Sale Price Ratio    | 98.4%      | $\frown$       | 98.4%      | 0.0%  | 98.6%        | -1.4% |
| Days on Market              | 40         | $\checkmark$   | 43         | 7.5%  | 36           | -0.2% |
| Inventory of Homes for Sale | 5001       |                | 8144       | 62.8% | 7152         | 31.2% |
| Months Supply of Inventory  | 2.0        |                | 3.3        | 65.0% | 2.9          | 30.1% |

## % Change in Median Price