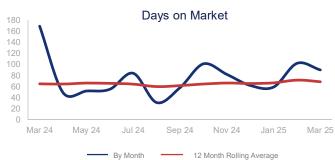

## Highlights:

- Median Sales Price is up 15.8% over a 12 month rolling average and up 123.8% from the same month last year.
- Inventory of Homes for Sale is up 14.4% over a 12 month rolling average and up 58.8% from the same month last year.
- Days on Market is up 6.0% over a 12 month rolling average but down 46.7% from the same month last year.

| March 2024 |      | March 2025 | +/-    |
|------------|------|------------|--------|
| 8          | ~~~~ | 12         | 50.0%  |
| 2          |      | 6          | 200.0% |
| 2          | ~~^  | 3          | 50.0%  |
| \$130,000  |      | \$291,000  | 123.8% |
| \$130,000  |      | \$291,333  | 124.1% |
| 72.1%      | /    | 90.3%      | 25.2%  |
| 169        | \    | 90         | -46.7% |
| 17         | _~~~ | 27         | 58.8%  |
| 3.8        | _~~  | 9.0        | 136.8% |
| 0          |      | 0          |        |
|            |      |            |        |

| 12 Month Avg | +/-    |  |
|--------------|--------|--|
| 6            | -3.9%  |  |
| 3            | -22.9% |  |
| 4            | -11.3% |  |
| \$286,804    | 15.8%  |  |
| \$305,043    | 24.5%  |  |
| 92.3%        | -11.2% |  |
| 69           | 6.0%   |  |
| 23           | 14.4%  |  |
| 6.3          | 63.4%  |  |
| 0            |        |  |