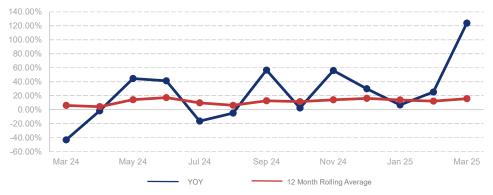

## % Change in Median Price

## Highlights:

- Median Sales Price is up 15.8% over a 12 month rolling average and up 123.8% from the same month last year.
- Inventory of Homes for Sale is up 14.4% over a 12 month rolling average and up 58.8% from the same month last year.
- Days on Market is up 6.0% over a 12 month rolling average but down 46.7% from the same month last year.