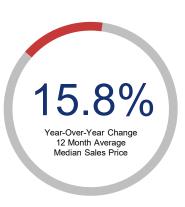

## Highlights:

- Median Sales Price is up 15.8% over a 12 month rolling average and up 123.8% from the same month last year.
- Inventory of Homes for Sale is up 14.4% over a 12 month rolling average and up 58.8% from the same month last year.
- Days on Market is up 6.0% over a 12 month rolling average but down 46.7% from the same month last year.

| 12 Month Avg | +/-    |  |
|--------------|--------|--|
| 6            | -3.9%  |  |
| 3            | -22.9% |  |
| 4            | -11.3% |  |
| \$286,804    | 15.8%  |  |
| \$305,043    | 24.5%  |  |
| 92.3%        | -11.2% |  |
| 69           | 6.0%   |  |
| 23           | 14.4%  |  |
| 6.3          | 63.4%  |  |
| 0            |        |  |