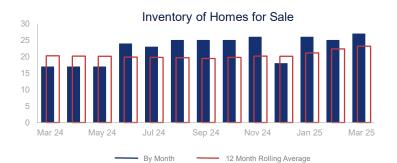

## Highlights:

- Median Sales Price is up 15.8% over a 12 month rolling average and up 123.8% from the same month last year.
- Inventory of Homes for Sale is up 14.4% over a 12 month rolling average and up 58.8% from the same month last year.
- Days on Market is up 6.0% over a 12 month rolling average but down 46.7% from the same month last year.

| March 2024 |      | March 2025 | +/-    |
|------------|------|------------|--------|
| 8          | ~~~~ | 12         | 50.0%  |
| 2          |      | 6          | 200.0% |
| 2          | ~~^  | 3          | 50.0%  |
| \$130,000  |      | \$291,000  | 123.8% |
| \$130,000  |      | \$291,333  | 124.1% |
| 72.1%      | /    | 90.3%      | 25.2%  |
| 169        | \    | 90         | -46.7% |
| 17         | _~~~ | 27         | 58.8%  |
| 3.8        | _~~  | 9.0        | 136.8% |
| 0          |      | 0          |        |
|            |      |            |        |

| 12 Month Avg | +/-    |  |
|--------------|--------|--|
| 6            | -3.9%  |  |
| 3            | -22.9% |  |
| 4            | -11.3% |  |
| \$286,804    | 15.8%  |  |
| \$305,043    | 24.5%  |  |
| 92.3%        | -11.2% |  |
| 69           | 6.0%   |  |
| 23           | 14.4%  |  |
| 6.3          | 63.4%  |  |
| 0            |        |  |