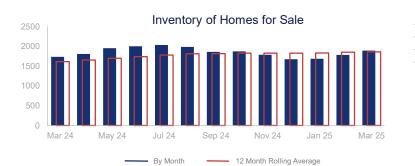

## Highlights:

- Median Sales Price is down 2.8% over a 12 month rolling average but up 6.8% from the same month last year.
- Inventory of Homes for Sale is up 15.4% over a 12 month rolling average and • up 8.9% from the same month last year.
- Days on Market is up 10.4% over a 12 month rolling average and up 0.9% • from the same month last year.

By Month

|                             | March 2024 |                | March 2025 | + / -  | 12 Month Avg | + / - |
|-----------------------------|------------|----------------|------------|--------|--------------|-------|
| New Listings                | 461        | $\rightarrow$  | 516        | 11.9%  | 369          | 9.1%  |
| Pending Sales               | 333        | $\sim$         | 308        | -7.5%  | 288          | 6.0%  |
| Closed Sales                | 371        | $\sim$         | 328        | -11.6% | 323          | 0.5%  |
| Median Sales Price          | \$398,000  | $\sim$         | \$425,000  | 6.8%   | \$406,488    | -2.8% |
| Average Sales Price         | \$467,753  | $\sim$         | \$546,849  | 16.9%  | \$487,830    | -1.4% |
| List to Sale Price Ratio    | 97.4%      | $\sim\sim\sim$ | 97.5%      | 0.1%   | 97.7%        | -2.7% |
| Days on Market              | 110        | $\sim$         | 111        | 0.9%   | 105          | 10.4% |
| Inventory of Homes for Sale | 1736       | $\frown$       | 1891       | 8.9%   | 1862         | 15.4% |
| Months Supply of Inventory  | 4.7        |                | 5.8        | 23.4%  | 6.0          | 17.0% |