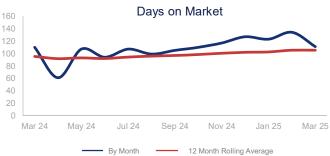

## Highlights:

- Median Sales Price is down 2.8% over a 12 month rolling average but up 6.8% from the same month last year.
- Inventory of Homes for Sale is up 15.4% over a 12 month rolling average and • up 8.9% from the same month last year.
- Days on Market is up 10.4% over a 12 month rolling average and up 0.9% • from the same month last year.

By Month

|                             | March 2024 |                | March 2025 | + / -  | 12 Month Avg | + / - |
|-----------------------------|------------|----------------|------------|--------|--------------|-------|
| New Listings                | 461        | $\rightarrow$  | 516        | 11.9%  | 369          | 9.1%  |
| Pending Sales               | 333        | $\sim$         | 308        | -7.5%  | 288          | 6.0%  |
| Closed Sales                | 371        | $\sim$         | 328        | -11.6% | 323          | 0.5%  |
| Median Sales Price          | \$398,000  | $\sim$         | \$425,000  | 6.8%   | \$406,488    | -2.8% |
| Average Sales Price         | \$467,753  | $\sim$         | \$546,849  | 16.9%  | \$487,830    | -1.4% |
| List to Sale Price Ratio    | 97.4%      | $\sim\sim\sim$ | 97.5%      | 0.1%   | 97.7%        | -2.7% |
| Days on Market              | 110        | $\sim$         | 111        | 0.9%   | 105          | 10.4% |
| Inventory of Homes for Sale | 1736       | $\frown$       | 1891       | 8.9%   | 1862         | 15.4% |
| Months Supply of Inventory  | 4.7        |                | 5.8        | 23.4%  | 6.0          | 17.0% |