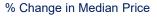

## Highlights:

- Median Sales Price is down 2.8% over a 12 month rolling average but up 6.8% from the same month last year.
- Inventory of Homes for Sale is up 15.4% over a 12 month rolling average and • up 8.9% from the same month last year.
- Days on Market is up 10.4% over a 12 month rolling average and up 0.9% • from the same month last year.

By Month

|                             | March 2024 |                | March 2025 | + / -  | 12 Month Avg | + / - |
|-----------------------------|------------|----------------|------------|--------|--------------|-------|
| New Listings                | 461        | $\rightarrow$  | 516        | 11.9%  | 369          | 9.1%  |
| Pending Sales               | 333        | $\sim$         | 308        | -7.5%  | 288          | 6.0%  |
| Closed Sales                | 371        | $\sim$         | 328        | -11.6% | 323          | 0.5%  |
| Median Sales Price          | \$398,000  | $\sim$         | \$425,000  | 6.8%   | \$406,488    | -2.8% |
| Average Sales Price         | \$467,753  | $\sim$         | \$546,849  | 16.9%  | \$487,830    | -1.4% |
| List to Sale Price Ratio    | 97.4%      | $\sim\sim\sim$ | 97.5%      | 0.1%   | 97.7%        | -2.7% |
| Days on Market              | 110        | $\sim$         | 111        | 0.9%   | 105          | 10.4% |
| Inventory of Homes for Sale | 1736       | $\frown$       | 1891       | 8.9%   | 1862         | 15.4% |
| Months Supply of Inventory  | 4.7        |                | 5.8        | 23.4%  | 6.0          | 17.0% |