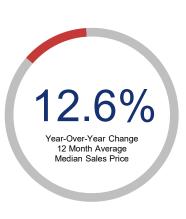

## Highlights:

- Median Sales Price is up 12.6% over a 12 month rolling average and up 32.3% from the same month last year.
- Inventory of Homes for Sale is up 20.3% over a 12 month rolling average and up 17.0% from the same month last year.
- Single Family Permits have increased the past multiple months with 5 permits in March and another 10 permits since Dec 2024.