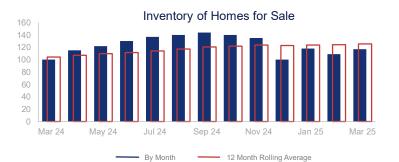

## Highlights:

- Median Sales Price is up 12.6% over a 12 month rolling average and up 32.3% from the same month last year.
- Inventory of Homes for Sale is up 20.3% over a 12 month rolling average and up 17.0% from the same month last year.
- Single Family Permits have increased the past multiple months with 5 permits in March and another 10 permits since Dec 2024.

|                             | March 2024 |            | March 2025 | +/-    |
|-----------------------------|------------|------------|------------|--------|
| New Listings                | 23         | ~~~        | 34         | 47.8%  |
| Pending Sales               | 20         | ~~~        | 21         | 5.0%   |
| Closed Sales                | 22         | <b>~~~</b> | 25         | 13.6%  |
| Median Sales Price          | \$188,950  |            | \$250,000  | 32.3%  |
| Average Sales Price         | \$485,534  | \          | \$367,657  | -24.3% |
| List to Sale Price Ratio    | 97.9%      | ~~~        | 95.9%      | -2.0%  |
| Days on Market              | 88         |            | 91         | 3.4%   |
| Inventory of Homes for Sale | 100        | ~          | 117        | 17.0%  |
| Months Supply of Inventory  | 4.9        |            | 4.7        | -4.1%  |
| Single Family Permits       | 0          |            | 5          |        |

| 12 Month Avg | + / -  |
|--------------|--------|
| 34           | 15.8%  |
| 16           | 2.1%   |
| 20           | -2.0%  |
| \$259,519    | 12.6%  |
| \$294,886    | 4.3%   |
| 93.7%        | -6.3%  |
| 90           | 31.4%  |
| 126          | 20.3%  |
| 6.5          | 22.6%  |
| 1            | -16.7% |