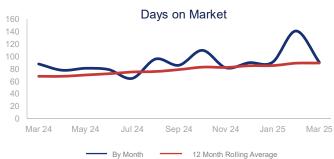

|                             | March 2024 |            | March 2025 | +/-    |
|-----------------------------|------------|------------|------------|--------|
| New Listings                | 23         | ~~~        | 34         | 47.8%  |
| Pending Sales               | 20         | ~~~        | 21         | 5.0%   |
| Closed Sales                | 22         | <b>~~~</b> | 25         | 13.6%  |
| Median Sales Price          | \$188,950  |            | \$250,000  | 32.3%  |
| Average Sales Price         | \$485,534  | \          | \$367,657  | -24.3% |
| List to Sale Price Ratio    | 97.9%      | ~~~        | 95.9%      | -2.0%  |
| Days on Market              | 88         |            | 91         | 3.4%   |
| Inventory of Homes for Sale | 100        | ~          | 117        | 17.0%  |
| Months Supply of Inventory  | 4.9        |            | 4.7        | -4.1%  |
| Single Family Permits       | 0          |            | 5          |        |

| 12 Month Avg | + / -  |
|--------------|--------|
| 34           | 15.8%  |
| 16           | 2.1%   |
| 20           | -2.0%  |
| \$259,519    | 12.6%  |
| \$294,886    | 4.3%   |
| 93.7%        | -6.3%  |
| 90           | 31.4%  |
| 126          | 20.3%  |
| 6.5          | 22.6%  |
| 1            | -16.7% |