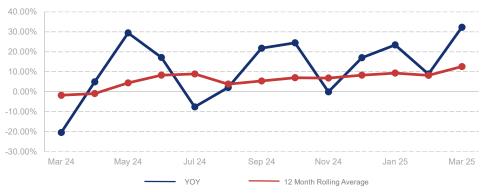

## Highlights:

- Median Sales Price is up 12.6% over a 12 month rolling average and up 32.3% from the same month last year.
- Inventory of Homes for Sale is up 20.3% over a 12 month rolling average and up 17.0% from the same month last year.
- Single Family Permits have increased the past multiple months with 5 permits in March and another 10 permits since Dec 2024.

## % Change in Median Price