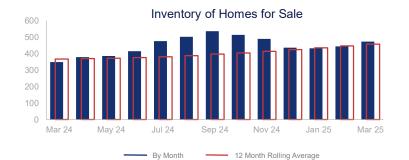

## Highlights:

- Median Sales Price is up 2.8% over a 12 month rolling average but down 0.8% from the same month last year.
- Inventory of Homes for Sale is up 24.5% over a 12 month rolling average and up 35.5% from the same month last year.
- Days on Market is up 0.1% over a 12 month rolling average and up 5.3% from the same month last year.

|                             | March 2024 |             | March 2025 | +/-   |
|-----------------------------|------------|-------------|------------|-------|
| New Listings                | 167        | ~~          | 191        | 14.4% |
| Pending Sales               | 89         | ~~~         | 105        | 18.0% |
| Closed Sales                | 104        | ~~~         | 94         | -9.6% |
| Median Sales Price          | \$423,250  | <b>△</b>    | \$420,000  | -0.8% |
| Average Sales Price         | \$460,591  | <b>~~~~</b> | \$452,707  | -1.7% |
| List to Sale Price Ratio    | 95.7%      | ~~~         | 95.9%      | 0.2%  |
| Days on Market              | 76         | <b>~~~~</b> | 80         | 5.3%  |
| Inventory of Homes for Sale | 349        |             | 473        | 35.5% |
| Months Supply of Inventory  | 3.5        |             | 5.0        | 43.7% |
| Single Family Permits       | 56         | <b>~~~</b>  | 58         | 3.6%  |

| 12 Month Avg | + / - |
|--------------|-------|
| 162          | 14.7% |
| 91           | 2.3%  |
| 100          | 5.8%  |
| \$431,796    | 2.8%  |
| \$469,621    | 2.9%  |
| 96.6%        | -4.4% |
| 68           | 0.1%  |
| 456          | 24.5% |
| 4.5          | 20.5% |
| 41           | 6.5%  |