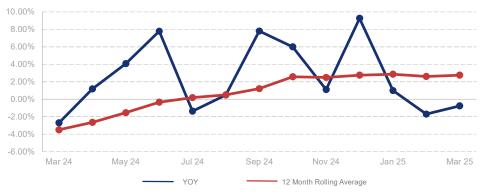

## % Change in Median Price

|                             | March 2024 |             | March 2025 | +/-   |
|-----------------------------|------------|-------------|------------|-------|
| New Listings                | 167        | ~~          | 191        | 14.4% |
| Pending Sales               | 89         | ~~~         | 105        | 18.0% |
| Closed Sales                | 104        | ~~~         | 94         | -9.6% |
| Median Sales Price          | \$423,250  | <b>△</b>    | \$420,000  | -0.8% |
| Average Sales Price         | \$460,591  | <b>~~~~</b> | \$452,707  | -1.7% |
| List to Sale Price Ratio    | 95.7%      | ~~~         | 95.9%      | 0.2%  |
| Days on Market              | 76         | <b>~~~~</b> | 80         | 5.3%  |
| Inventory of Homes for Sale | 349        |             | 473        | 35.5% |
| Months Supply of Inventory  | 3.5        |             | 5.0        | 43.7% |
| Single Family Permits       | 56         | <b>~~~</b>  | 58         | 3.6%  |

| 12 Month Avg | + / - |
|--------------|-------|
| 162          | 14.7% |
| 91           | 2.3%  |
| 100          | 5.8%  |
| \$431,796    | 2.8%  |
| \$469,621    | 2.9%  |
| 96.6%        | -4.4% |
| 68           | 0.1%  |
| 456          | 24.5% |
| 4.5          | 20.5% |
| 41           | 6.5%  |