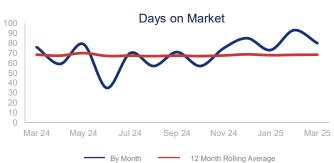

## Highlights:

- Median Sales Price is up 2.8% over a 12 month rolling average but down 0.8% from the same month last year.
- Inventory of Homes for Sale is up 24.5% over a 12 month rolling average and up 35.5% from the same month last year.
- Days on Market is up 0.1% over a 12 month rolling average and up 5.3% from the same month last year.

|                             | March 2024 |             | March 2025 | +/-   |
|-----------------------------|------------|-------------|------------|-------|
| New Listings                | 167        | ~~          | 191        | 14.4% |
| Pending Sales               | 89         | ~~~         | 105        | 18.0% |
| Closed Sales                | 104        | ~~~         | 94         | -9.6% |
| Median Sales Price          | \$423,250  | <b>△</b>    | \$420,000  | -0.8% |
| Average Sales Price         | \$460,591  | <b>~~~~</b> | \$452,707  | -1.7% |
| List to Sale Price Ratio    | 95.7%      | ~~~         | 95.9%      | 0.2%  |
| Days on Market              | 76         | <b>~~~~</b> | 80         | 5.3%  |
| Inventory of Homes for Sale | 349        |             | 473        | 35.5% |
| Months Supply of Inventory  | 3.5        |             | 5.0        | 43.7% |
| Single Family Permits       | 56         | <b>~~~</b>  | 58         | 3.6%  |

| 12 Month Avg | + / - |
|--------------|-------|
| 162          | 14.7% |
| 91           | 2.3%  |
| 100          | 5.8%  |
| \$431,796    | 2.8%  |
| \$469,621    | 2.9%  |
| 96.6%        | -4.4% |
| 68           | 0.1%  |
| 456          | 24.5% |
| 4.5          | 20.5% |
| 41           | 6.5%  |