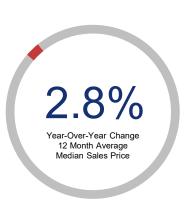

## Highlights:

- Median Sales Price is up 2.8% over a 12 month rolling average but down 0.8% from the same month last year.
- Inventory of Homes for Sale is up 24.5% over a 12 month rolling average and up 35.5% from the same month last year.
- Days on Market is up 0.1% over a 12 month rolling average and up 5.3% from the same month last year.