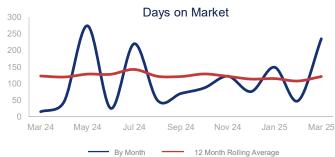

|                             | March 2024 |            | March 2025 | +/-     |
|-----------------------------|------------|------------|------------|---------|
| New Listings                | 8          | ~~~        | 15         | 87.5%   |
| Pending Sales               | 3          |            | 15         | 400.0%  |
| Closed Sales                | 2          | ~~~        | 5          | 150.0%  |
| Median Sales Price          | \$112,500  | <b>/</b>   | \$275,000  | 144.4%  |
| Average Sales Price         | \$112,500  |            | \$313,003  | 178.2%  |
| List to Sale Price Ratio    | 79.4%      | /~~        | 91.9%      | 15.7%   |
| Days on Market              | 15         | <b>^</b>   | 235        | 1466.7% |
| Inventory of Homes for Sale | 41         | <b>✓</b>   | 44         | 7.3%    |
| Months Supply of Inventory  | 10.0       | ~~~        | 8.8        | -12.4%  |
| Single Family Permits       | 2          | <b>~~~</b> | 0          | -100.0% |

| 12 Month Avg | +/-    |  |
|--------------|--------|--|
| 10           | 38.4%  |  |
| 8            | 89.8%  |  |
| 5            | 25.0%  |  |
| \$331,904    | 22.4%  |  |
| \$349,113    | 26.1%  |  |
| 93.1%        | -10.6% |  |
| 121          | -1.0%  |  |
| 39           | 7.9%   |  |
| 8.9          | 16.3%  |  |
| 1            | -27.3% |  |