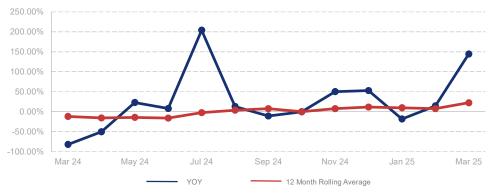

## % Change in Median Price

## Highlights:

- Median Sales Price is up 22.4% over a 12 month rolling average and up 144.4% from the same month last year.
- Inventory of Homes for Sale is up 7.9% over a 12 month rolling average and up 7.3% from the same month last year.
- List to Sales Price Ratio is down 10.6% over a 12 month rolling average but up 15.7% from the same month last year.