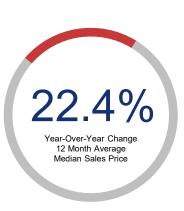

## Highlights:

- Median Sales Price is up 22.4% over a 12 month rolling average and up 144.4% from the same month last year.
- Inventory of Homes for Sale is up 7.9% over a 12 month rolling average and up 7.3% from the same month last year.
- List to Sales Price Ratio is down 10.6% over a 12 month rolling average but up 15.7% from the same month last year.