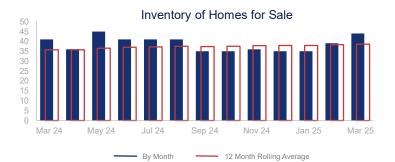

## Highlights:

- Median Sales Price is up 22.4% over a 12 month rolling average and up 144.4% from the same month last year.
- Inventory of Homes for Sale is up 7.9% over a 12 month rolling average and up 7.3% from the same month last year.
- List to Sales Price Ratio is down 10.6% over a 12 month rolling average but up 15.7% from the same month last year.

|                             | March 2024 |            | March 2025 | +/-     |
|-----------------------------|------------|------------|------------|---------|
| New Listings                | 8          | ~~~        | 15         | 87.5%   |
| Pending Sales               | 3          |            | 15         | 400.0%  |
| Closed Sales                | 2          | ~~~        | 5          | 150.0%  |
| Median Sales Price          | \$112,500  | <b>/</b>   | \$275,000  | 144.4%  |
| Average Sales Price         | \$112,500  |            | \$313,003  | 178.2%  |
| List to Sale Price Ratio    | 79.4%      | /~~        | 91.9%      | 15.7%   |
| Days on Market              | 15         | <b>^</b>   | 235        | 1466.7% |
| Inventory of Homes for Sale | 41         | <b>✓</b>   | 44         | 7.3%    |
| Months Supply of Inventory  | 10.0       | ~~~        | 8.8        | -12.4%  |
| Single Family Permits       | 2          | <b>~~~</b> | 0          | -100.0% |

| 12 Month Avg | +/-    |  |
|--------------|--------|--|
| 10           | 38.4%  |  |
| 8            | 89.8%  |  |
| 5            | 25.0%  |  |
| \$331,904    | 22.4%  |  |
| \$349,113    | 26.1%  |  |
| 93.1%        | -10.6% |  |
| 121          | -1.0%  |  |
| 39           | 7.9%   |  |
| 8.9          | 16.3%  |  |
| 1            | -27.3% |  |