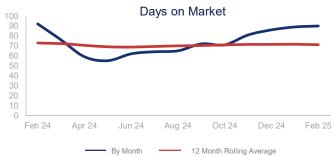

|                             | February 2024 |   |
|-----------------------------|---------------|---|
| New Listings                | 1172          |   |
| Closed Sales                | 788           |   |
| Median Sales Price          | \$423,493     |   |
| Average Sales Price         | \$475,196     |   |
| List to Sale Price Ratio    | 94.4%         |   |
| Days on Market              | 92            |   |
| Inventory of Homes for Sale | 2441          | / |
| Months Supply of Inventory  | 3.1           | _ |
|                             |               |   |

|        | February 2025 | + / -  |
|--------|---------------|--------|
| <      | 1202          | 2.6%   |
| ~~~    | 633           | -19.7% |
| ~~     | \$415,000     | -2.0%  |
| ~~     | \$465,054     | -2.1%  |
| $\sim$ | 94.0%         | -0.4%  |
|        | 90            | -2.2%  |
|        | 3108          | 27.3%  |
|        | 4.9           | 58.6%  |
|        |               |        |

| 12 Month Avg | +/-   |
|--------------|-------|
| 1193         | 7.0%  |
| 831          | -3.4% |
| \$425,863    | -2.0% |
| \$483,995    | -1.7% |
| 94.8%        | -6.2% |
| 71           | -2.4% |
| 3223         | 17.1% |
| 3.9          | 20.6% |
|              |       |