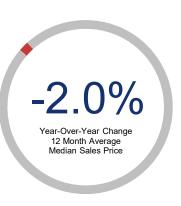

## Highlights:

- Median Sales Price is down 2.0% over a 12 month rolling average and down 2.0% from the same month last year.
- Inventory of Homes for Sale is up 17.1% over a 12 month rolling average and up 27.3% from the same month last year.
- List to Sales Price Ratio is down 6.2% over a 12 month rolling average and down 0.4% from the same month last year.