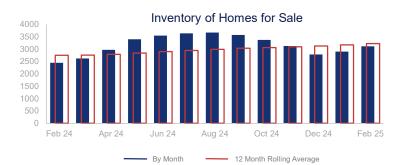

## Highlights:

- Median Sales Price is down 2.0% over a 12 month rolling average and down 2.0% from the same month last year.
- Inventory of Homes for Sale is up 17.1% over a 12 month rolling average and up 27.3% from the same month last year.
- List to Sales Price Ratio is down 6.2% over a 12 month rolling average and down 0.4% from the same month last year.

|                             | February 2024 |   |
|-----------------------------|---------------|---|
| New Listings                | 1172          |   |
| Closed Sales                | 788           |   |
| Median Sales Price          | \$423,493     |   |
| Average Sales Price         | \$475,196     |   |
| List to Sale Price Ratio    | 94.4%         |   |
| Days on Market              | 92            |   |
| Inventory of Homes for Sale | 2441          | / |
| Months Supply of Inventory  | 3.1           | _ |
|                             |               |   |

|        | February 2025 | + / -  |
|--------|---------------|--------|
| <      | 1202          | 2.6%   |
| ~~~    | 633           | -19.7% |
| ~~     | \$415,000     | -2.0%  |
| ~~     | \$465,054     | -2.1%  |
| $\sim$ | 94.0%         | -0.4%  |
|        | 90            | -2.2%  |
|        | 3108          | 27.3%  |
|        | 4.9           | 58.6%  |
|        |               |        |

| 12 Month Avg | +/-   |
|--------------|-------|
| 1193         | 7.0%  |
| 831          | -3.4% |
| \$425,863    | -2.0% |
| \$483,995    | -1.7% |
| 94.8%        | -6.2% |
| 71           | -2.4% |
| 3223         | 17.1% |
| 3.9          | 20.6% |
|              |       |