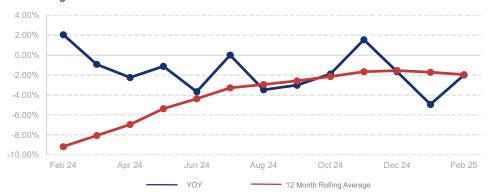

s Supply of Inventory  | 3.1           | _ |
|                             |               |   |

|        | February 2025 | + / -  |
|--------|---------------|--------|
| <      | 1202          | 2.6%   |
| ~~~    | 633           | -19.7% |
| ~~     | \$415,000     | -2.0%  |
| ~~     | \$465,054     | -2.1%  |
| $\sim$ | 94.0%         | -0.4%  |
|        | 90            | -2.2%  |
|        | 3108          | 27.3%  |
|        | 4.9           | 58.6%  |
|        |               |        |

| 12 Month Avg | +/-   |
|--------------|-------|
| 1193         | 7.0%  |
| 831          | -3.4% |
| \$425,863    | -2.0% |
| \$483,995    | -1.7% |
| 94.8%        | -6.2% |
| 71           | -2.4% |
| 3223         | 17.1% |
| 3.9          | 20.6% |
|              |       |

## % Change in Median Price



E-1------------